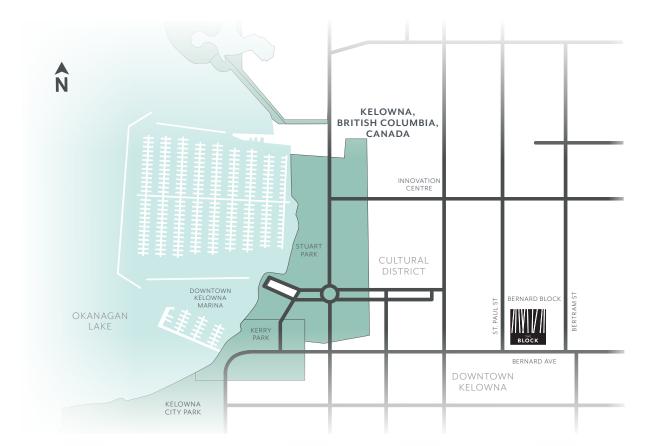

# Where innovation meets culture.

On the southeast edge of Kelowna's Cultural District, The Block will redefine Kelowna's mixed-use commercial space with an unrivalled downtown rooftop deck, stunning lake views from every office floor, and a vibrant tenant community from traditional to tech.

As the centrepiece of a master-planned Urban Village, The Block promises to set a new standard for Kelowna's work lifestyle. This amenity-rich destination will attract and retain the best talent and become a hub for creative minds as it extends the city's growing tech and business communities along Bernard Avenue.

### This is Bernard Block.

Bernard Block is an 'Urban Village' in the heart of downtown Kelowna.

Comprised of two residential towers and a commercial tower, Bernard Block is a pedestrian-friendly community with shops and services, nearby transit, and a high walk and bike score.

#### A MASTER-PLANNED URBAN VILLAGE