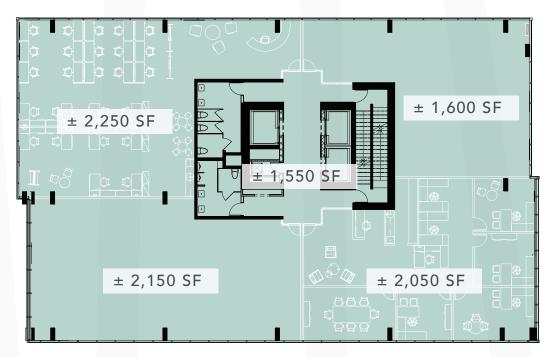

### Your space, your way.

Make your space your own with floorplates that lend themselves to forward-thinking, progressive layouts.

With large, efficiently designed spaces, floorplates can be easily shared with like-minded innovative businesses. Your options for Class A multi-tenant configurations are endless at The Block.

Typical Floorplate (Level 6 to 16)