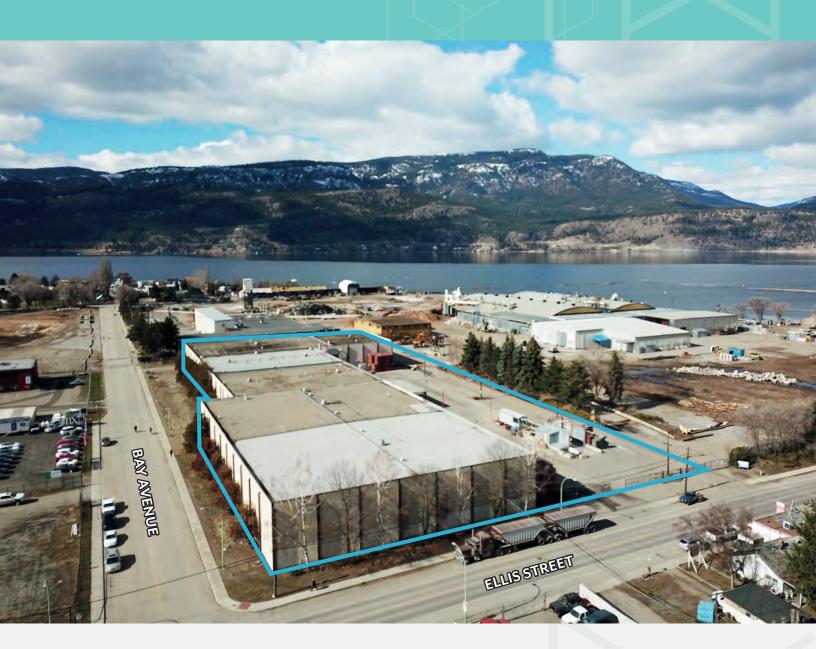

# **NOW LEASING**

3.95 Acre Industrial-Zoned Property with 89,000 SF Warehouse, Approx. 4,000 SF Available

## 858 ELLIS STREET & 399 BAY AVENUE

KELOWNA, BC

#### **LOCATION**

The Property is strategically located just north of Kelowna's downtown business district, with close proximity to both industrial and residential areas.

#### **PROPERTY DETAILS**

**CIVIC ADDRESS** 858 Ellis Street & 399 Bay Avenue, Kelowna, BC **ZONING &** Industrial zoned (I-4), with permitted uses for: **DESCRIPTION**  Storage · Automotive and Minor Warehouse Recreation Vehicle Sales/ Distribution Rentals · Contractor Services · General Industrial Uses Auctioneering Establishments SIZE 89,000 SF building on 3.95-acre site -Bay A-2 approx. 4000 SF **SPECIFICATIONS** • Building Access – Access doors will accommodate forklifts · Ceiling Height - 27' ceilings