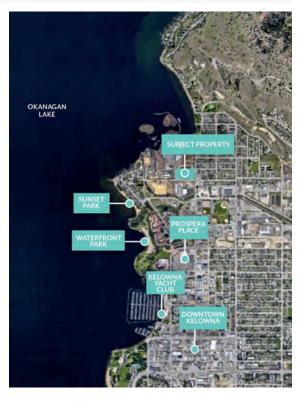

#### **LOCATION**

The Property is strategically located just north of Kelowna's downtown business district, with close proximity to both industrial and residential areas.