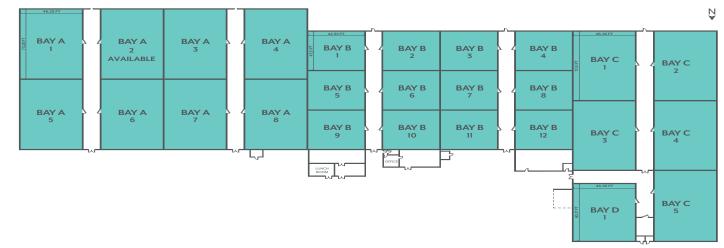

#### **BUILDING PLAN**

**BAY AVENUE** 

#### **PROPERTY DETAILS**

**CIVIC ADDRESS** 858 Ellis Street & 399 Bay Avenue, Kelowna, BC **ZONING &** Industrial zoned (I-4), with permitted uses for: **DESCRIPTION**  Storage · Automotive and Minor Warehouse Recreation Vehicle Sales/ Distribution Rentals · Contractor Services · General Industrial Uses Auctioneering Establishments SIZE 89,000 SF building on 3.95-acre site -Bay A-2 approx. 4000 SF **SPECIFICATIONS** • Building Access – Access doors will accommodate forklifts · Ceiling Height - 27' ceilings