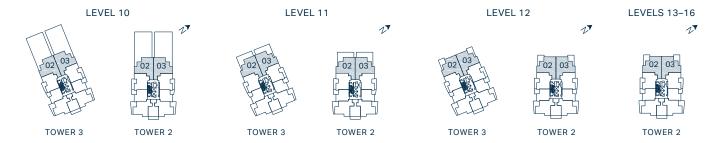

## Interior 1,135 SF Exterior 175 – 1,970 SF Total 1,310 – 3,105 SF

2 Bedroom + Den, 2 Bath

Floor plan may be reversed layout depending on tower and orientation. This is not an offering for sale. Any such offering can only be made after filing a disclosure statement. The builder reserves the right to make changes, modifications or substitutions to the building design, specifications and floor plans should they be necessary. Square footage and room sizes are approximate and actual square footage may vary slightly. E.&O.E.