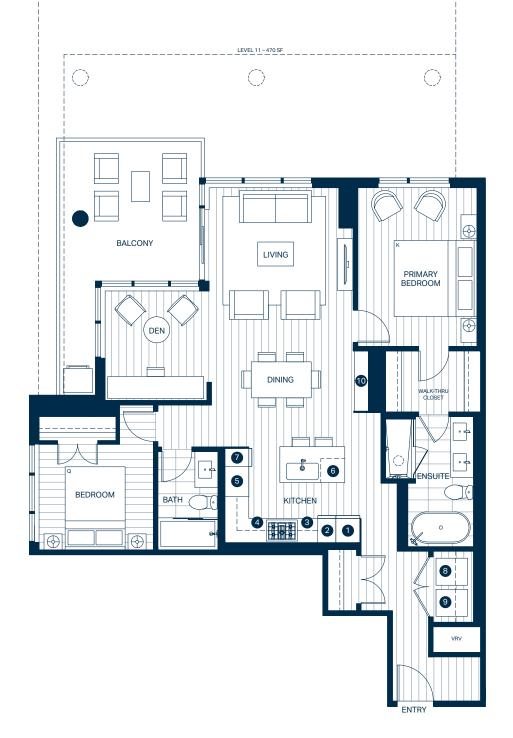

## **1** 24" Thermador Integrated Refrigerator

- 2 18" Thermador Integrated Freezer
- **3** 30" Thermador 5-Burner Gas Cooktop
- 4 21" Broan Hood Fan
- **30**" Thermador CombinationWall Oven / Speed Oven
- 6 24" Thermador Integrated Dishwasher
- 18" Thermador Full Height Integrated
   Wine Fridge
- 8 Electrolux Full Sized Washing Machine
- 9 Electrolux Full Sized Dryer
- 10 Pantry

## Interior 1,135 SF Exterior 175 – 1,970 SF Total 1,310 – 3,105 SF

2 Bedroom + Den, 2 Bath

Floor plan may be reversed layout depending on tower and orientation. This is not an offering for sale. Any such offering can only be made after filing a disclosure statement. The builder reserves the right to make changes, modifications or substitutions to the building design, specifications and floor plans should they be necessary. Square footage and room sizes are approximate and actual square footage may vary slightly. E.&O.E.