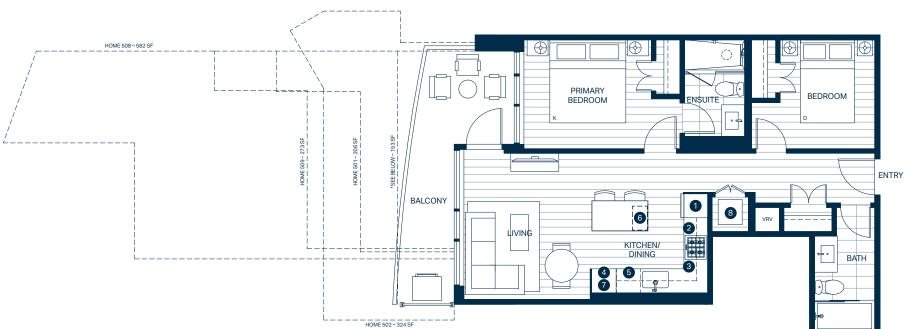

6 15" Silhouette Under Counter Wine Fridge

8 Full Sized Electrolux Stacked Washing Machine & Dryer

7 Panasonic Microwave

Jr 2 Bedroom, 2 Bath

| 1 24" Bosch Stainless Steel Fridge & Freezer | Interior 715 SF       |
|----------------------------------------------|-----------------------|
| 2 24" Bosch 4-Burner Gas Cooktop             | Exterior 136 – 582 SF |
| 3 21" Broan Hood Fan                         | Exterior 150 - 562 51 |
| 4 24" Bosch Wall Oven                        | Total 851 – 1,297 SF  |
| 5 24" Bosch Stainless Steel Dishwasher       |                       |

HOME 508 - 582 SF PRIMARY BEDROOM \*SEE BELOW - 153 SF HOME 509-273SF HOME 501 - 206 SF