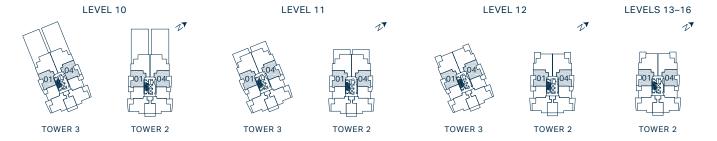

## \* TOWER 2 BALCONY VARIATIONS: 1001, 1101, 1201, 1301, 1401, 1501, 1601 TOWER 3 BALCONY VARIATIONS: 1004, 1104, 1204

2 Bedroom, 2 Bath