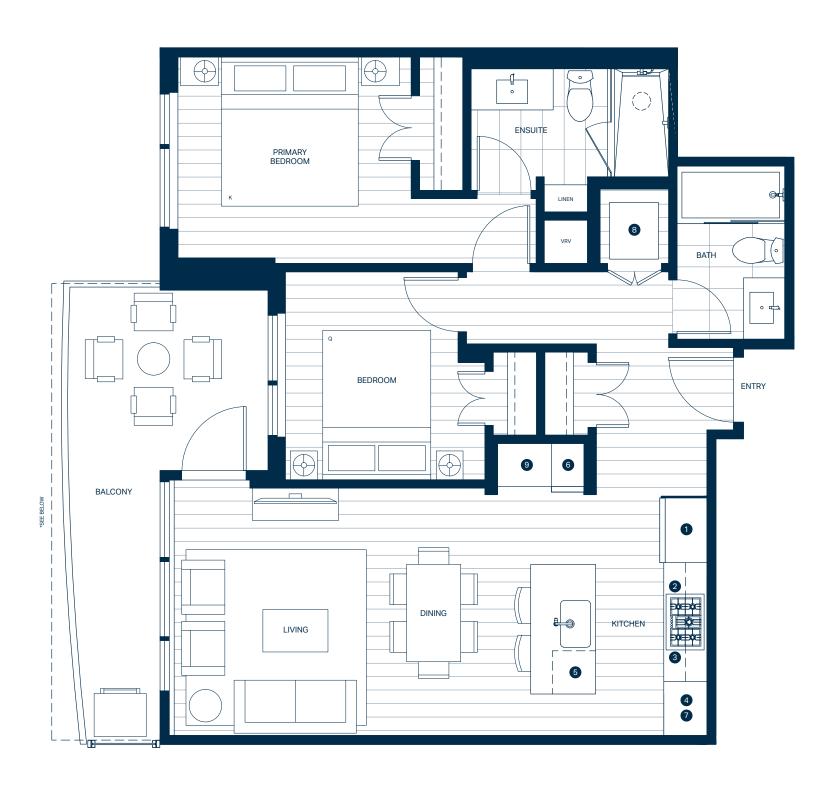

## \* TOWER 2 BALCONY VARIATIONS: 602, 702, 802, 902 TOWER 3 BALCONY VARIATIONS: 609, 709, 807, 906

1 36" Bosch Stainless Steel Fridge & Freezer

- 2 30" Bosch 5-Burner Gas Cooktop
- 3 21" Broan Hood Fan
- 4 30" Bosch Wall Oven
- 5 24" Bosch Stainless Steel Dishwasher
- 6 18" Thermador Full Height Stainless Steel Wine Fridge
- 7 Panasonic Microwave
- 8 Full Sized Electrolux Stacked Washing Machine & Dryer
- 9 Pantry

| Interior |     |   | 820 | SF |
|----------|-----|---|-----|----|
| Exterior | 142 | _ | 155 | SF |
| Total    | 962 | _ | 975 | SF |

2 Bedroom, 2 Bath