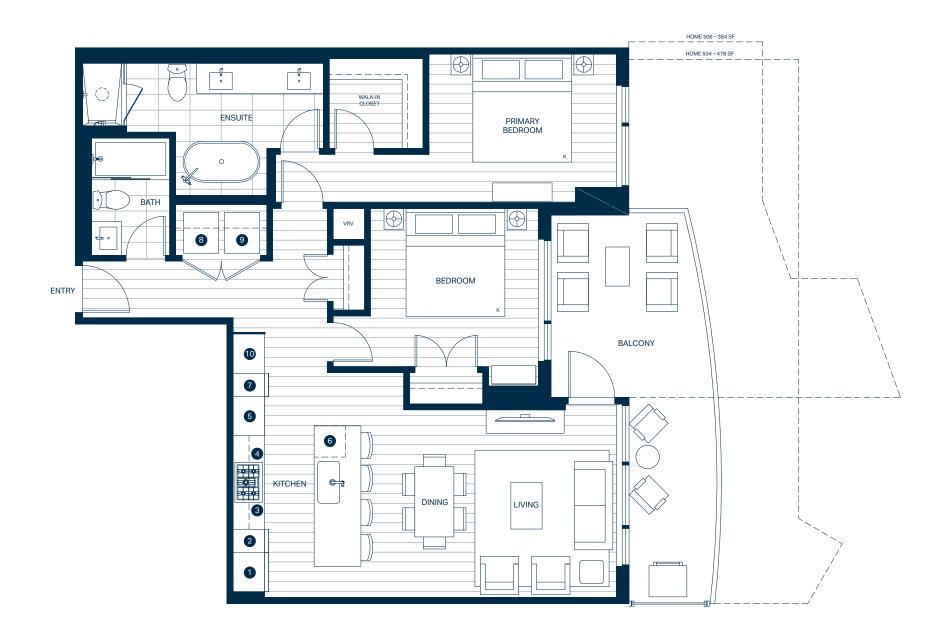

## AQUA WATERFRONT VILLAGE

2 Bedroom, 2 Bath

- 1 24" Thermador Integrated Refrigerator
- 2 18" Thermador Integrated Freezer
- **3** 30" Thermador 5-Burner Gas Cooktop
- 4 21" Broan Hood Fan
- **5** 30" Thermador Combination Wall Oven / Speed Oven
- 6 24" Thermador Integrated Dishwasher
- 18" Thermador Full Height Integrated Wine Fridge
- 8 Electrolux Full Sized Washing Machine
- 9 Electrolux Full Sized Dryer
- 10 Pantry

| Interior |         | 1,035 | SF |
|----------|---------|-------|----|
| Exterior | 201     | - 478 | SF |
| Total    | 1,236 - | 1,513 | SF |