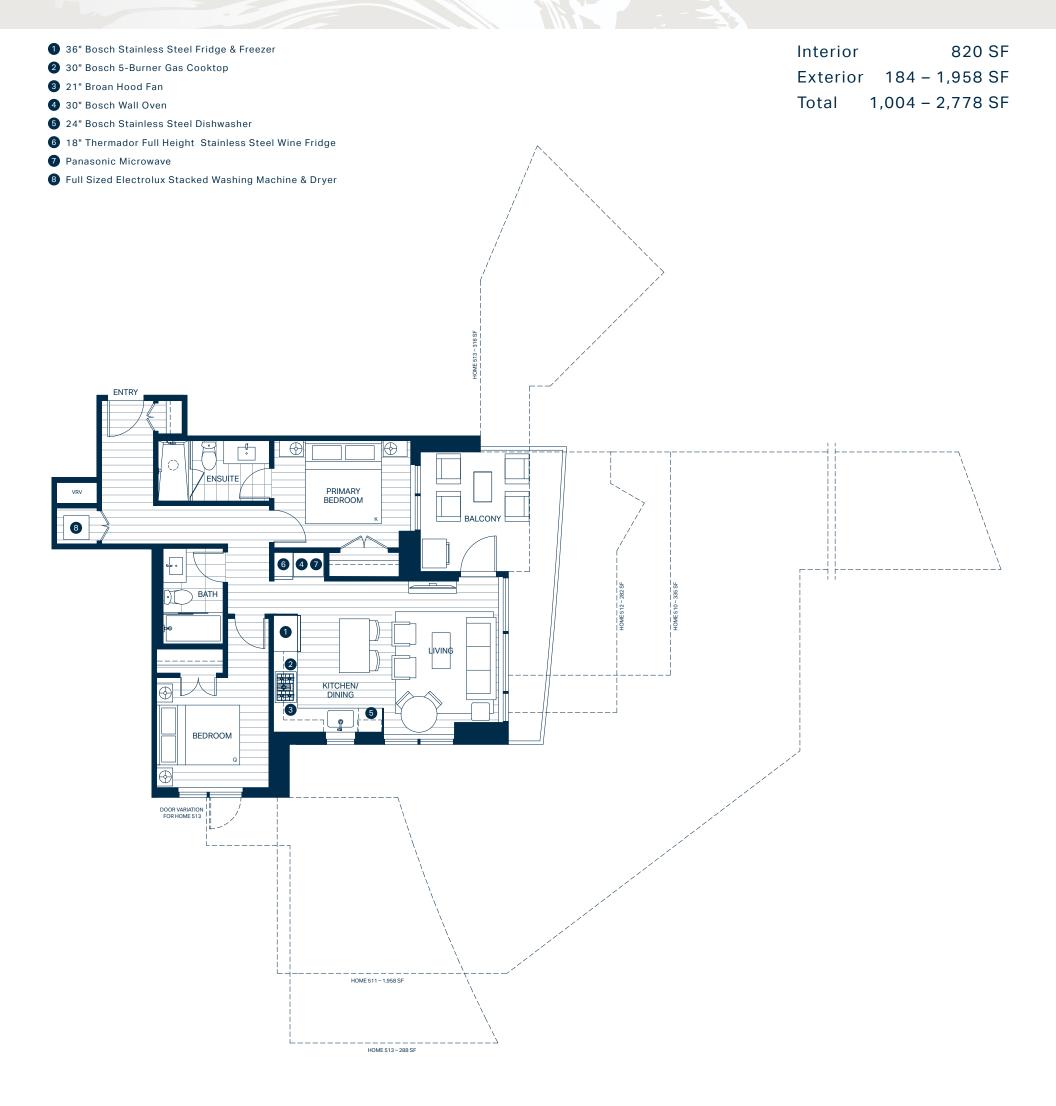

## \* TOWER 2 BALCONY VARIATIONS: 602, 702, 802, 902 TOWER 3 BALCONY VARIATIONS: 609, 709, 807, 906

1 36" Bosch Stainless Steel Fridge & Freezer

- 2 30" Bosch 5-Burner Gas Cooktop
- 3 21" Broan Hood Fan
- 4 30" Bosch Wall Oven
- 5 24" Bosch Stainless Steel Dishwasher
- 6 18" Thermador Full Height Stainless Steel Wine Fridge
- 7 Panasonic Microwave
- 8 Full Sized Electrolux Stacked Washing Machine & Dryer
- 9 Pantry