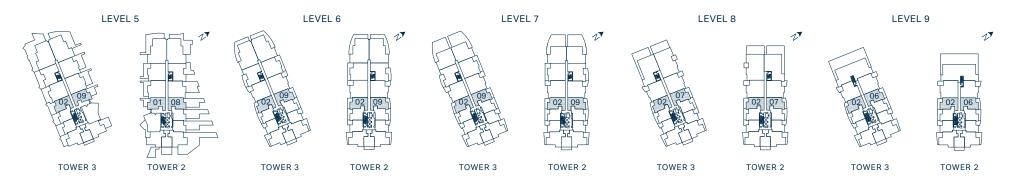

## \* TOWER 2 BALCONY VARIATIONS: 602, 702, 802, 902 TOWER 3 BALCONY VARIATIONS: 609, 709, 807, 906

1 36" Bosch Stainless Steel Fridge & Freezer

- 2 30" Bosch 5-Burner Gas Cooktop
- 3 21" Broan Hood Fan
- 4 30" Bosch Wall Oven
- 5 24" Bosch Stainless Steel Dishwasher
- 6 18" Thermador Full Height Stainless Steel Wine Fridge
- 7 Panasonic Microwave
- 8 Full Sized Electrolux Stacked Washing Machine & Dryer
- 9 Pantry