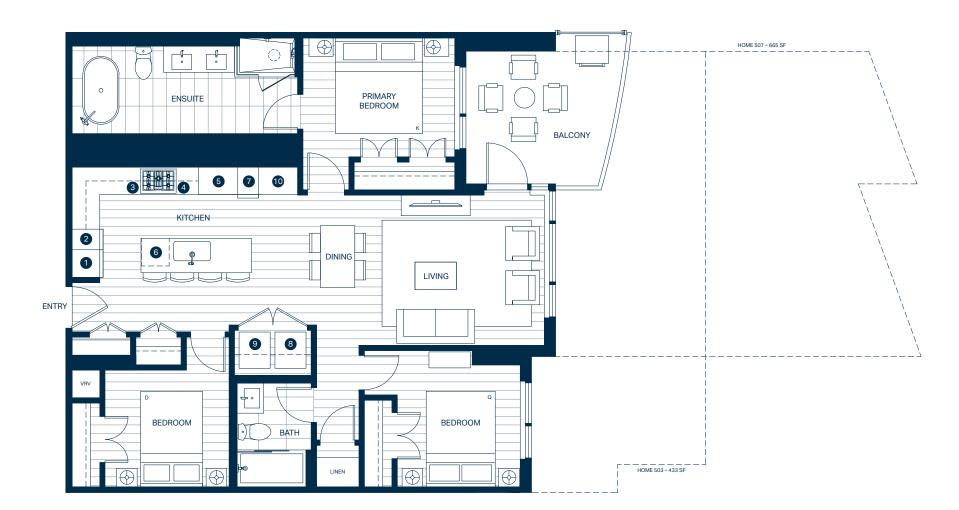

#### $\bigcirc$ Ð ŝ . . WALK-THRU CLOSET ENSUITE PRIMARY BEDROOM BALCONY 0 4 7 10 5 KITCHEN 2 6 P LIVING DINING 1 ENTRY 8 9 BEDROOM BEDROOM BATH HOME 508 - 445 SF HOME 502 - 356 SF $\bigcirc$ $\oplus$ Æ $\oplus$