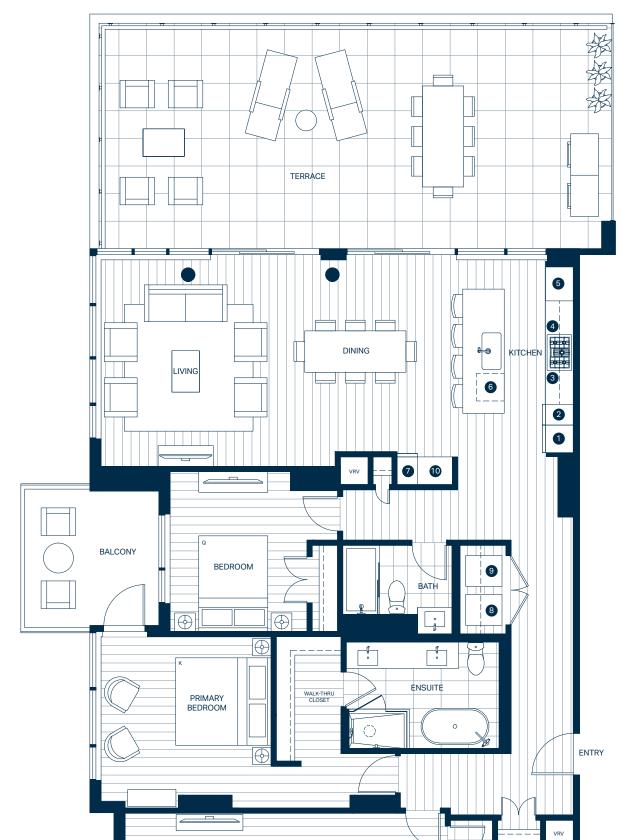

3 Bedroom, 2 Bath

- 1 24" Thermador Integrated Refrigerator
- 2 18" Thermador Integrated Freezer
- **3** 30" Thermador 5-Burner Gas Cooktop
- 4 21" Broan Hood Fan
- **5** 30" Thermador Combination Wall Oven / Speed Oven
- 6 24" Thermador Integrated Dishwasher
- 18" Thermador Full Height Integrated Wine Fridge
- 8 Electrolux Full Sized Washing Machine
- 9 Electrolux Full Sized Dryer
- 10 Pantry

#### $\bigcirc$ Ð ŝ . . WALK-THRU CLOSET ENSUITE PRIMARY BEDROOM BALCONY 0 4 7 10 5 KITCHEN 2 6 P LIVING DINING 1 ENTRY 8 9 BEDROOM BEDROOM BATH HOME 508 - 445 SF HOME 502 - 356 SF $\bigcirc$ $\oplus$ Æ $\oplus$