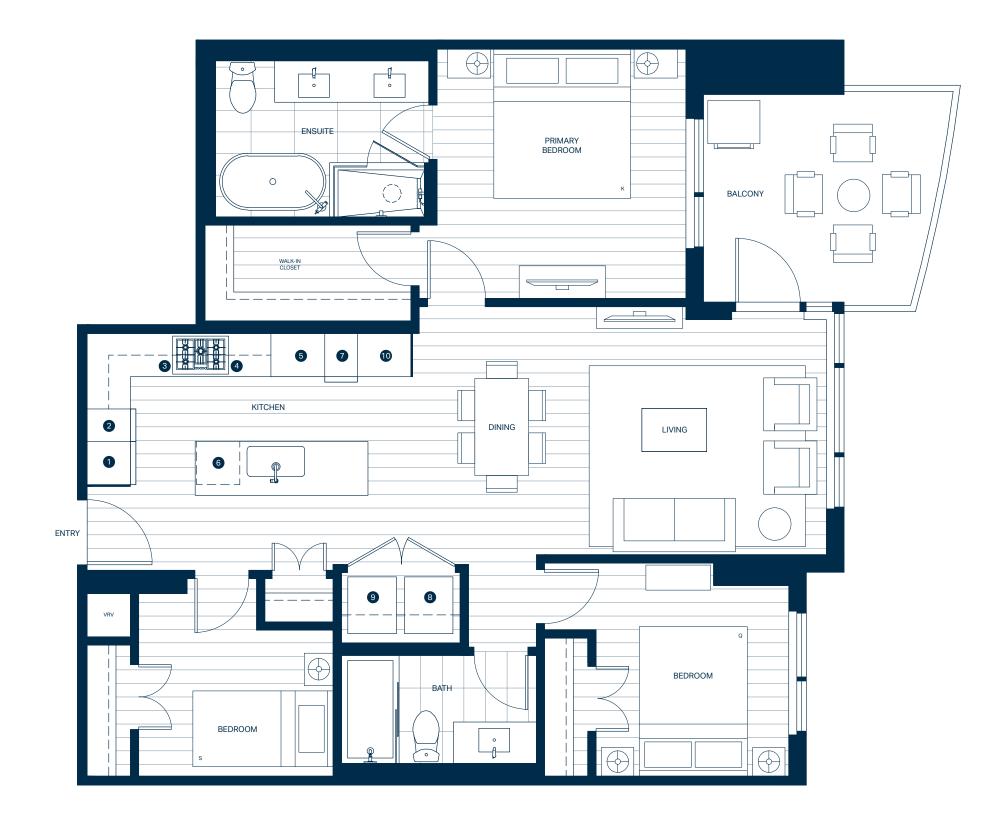

3 Bedroom, 2 Bath

- 1 24" Thermador Integrated Refrigerator
- 2 18" Thermador Integrated Freezer
- **3** 30" Thermador 5-Burner Gas Cooktop
- 4 21" Broan Hood Fan
- **5** 30" Thermador Combination Wall Oven / Speed Oven
- 6 24" Thermador Integrated Dishwasher
- 18" Thermador Full Height Integrated Wine Fridge
- 8 Electrolux Full Sized Washing Machine
- 9 Electrolux Full Sized Dryer
- 10 Pantry