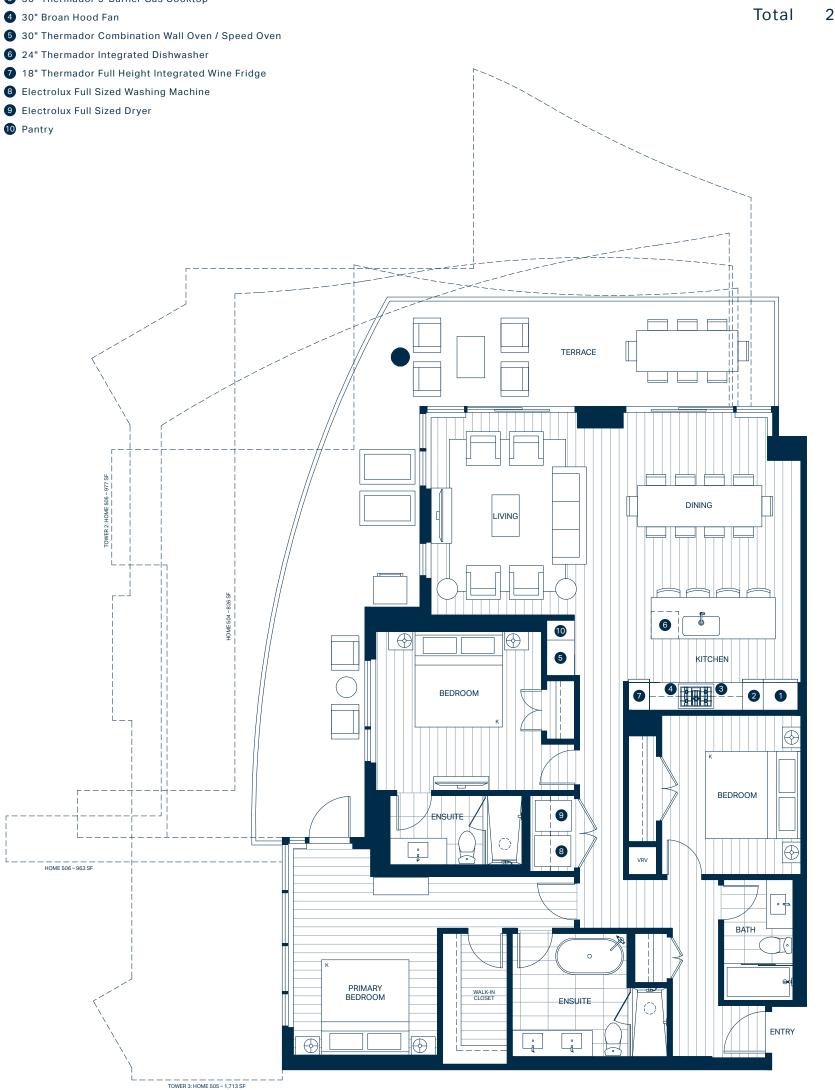

3 Bedroom, 2 Bath

- 1 24" Thermador Integrated Refrigerator
- 2 18" Thermador Integrated Freezer
- **3** 30" Thermador 5-Burner Gas Cooktop
- 4 21" Broan Hood Fan
- **5** 30" Thermador Combination Wall Oven / Speed Oven
- 6 24" Thermador Integrated Dishwasher
- 18" Thermador Full Height Integrated Wine Fridge
- 8 Electrolux Full Sized Washing Machine
- 9 Electrolux Full Sized Dryer
- 10 Pantry

2 18" Thermador Integrated Freezer3 36" Thermador 5-Burner Gas Cooktop

Interior 1,550 SF Exterior 519 – 1,713 SF Total 2,069 – 3,263 SF

LEVEL 5 LEVEL 6

- 1 30" Thermador Integrated Refrigerator
- 2 18" Thermador Integrated Freezer
- **3** 36" Thermador 5-Burner Gas Cooktop
- 4 30" Broan Hood Fan
- **5** 30" Thermador Combination Wall Oven / Speed Oven
- 6 24" Thermador Integrated Dishwasher
- 18" Thermador Full Height Integrated Wine Fridge
- 8 Electrolux Full Sized Washing Machine
- 9 Electrolux Full Sized Dryer