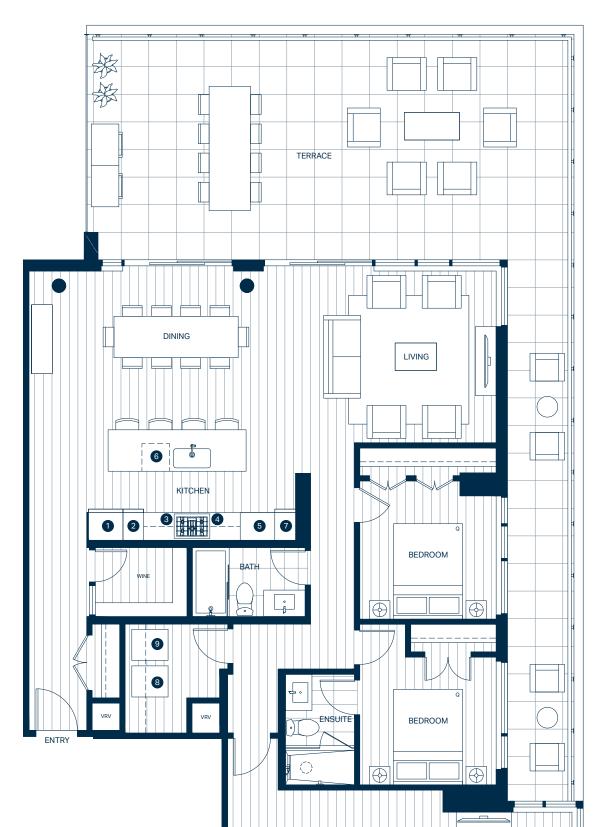

#### $\bigcirc$ Ð ŝ . . WALK-THRU CLOSET ENSUITE PRIMARY BEDROOM BALCONY 0 4 7 10 5 KITCHEN 2 6 P LIVING DINING 1 ENTRY 8 9 BEDROOM BEDROOM BATH HOME 508 - 445 SF HOME 502 - 356 SF $\bigcirc$ $\oplus$ Æ $\oplus$