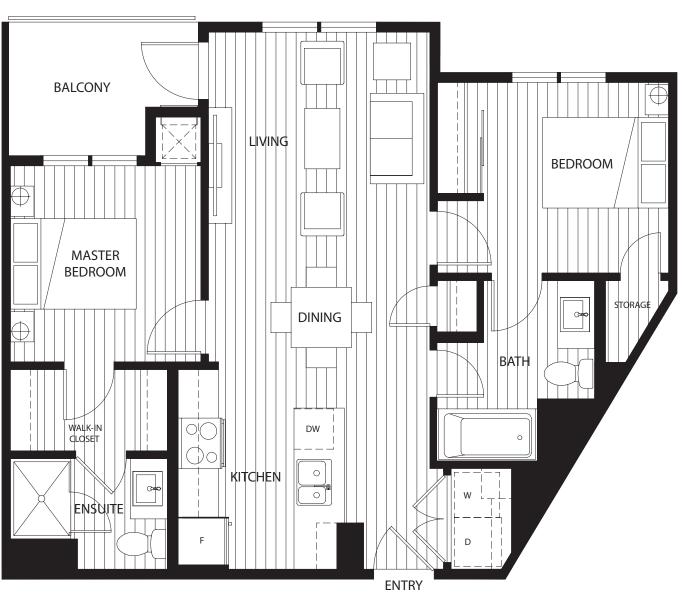

# Plan B1

2 BEDS + 2 BATHS

#### missiongroup.ca/rent

In a continuing effort to meet the challenge of product improvement, we reserve the right to modify or change plans and specifications without notice. All dimensions and sizes are approximate. E.&O.E. The quality rental homes at 1920 Enterprise Way are built by 1920 Enterprise Way - Mission Group Rentals Ltd.

January 22, 2019

Mission Group Rentals - A Community of Luxury Homes

2 BEDS + 2 BATHS

Mission Group Rentals - A Community of Luxury Homes

Mission Group Rentals - A Community of Luxury Homes