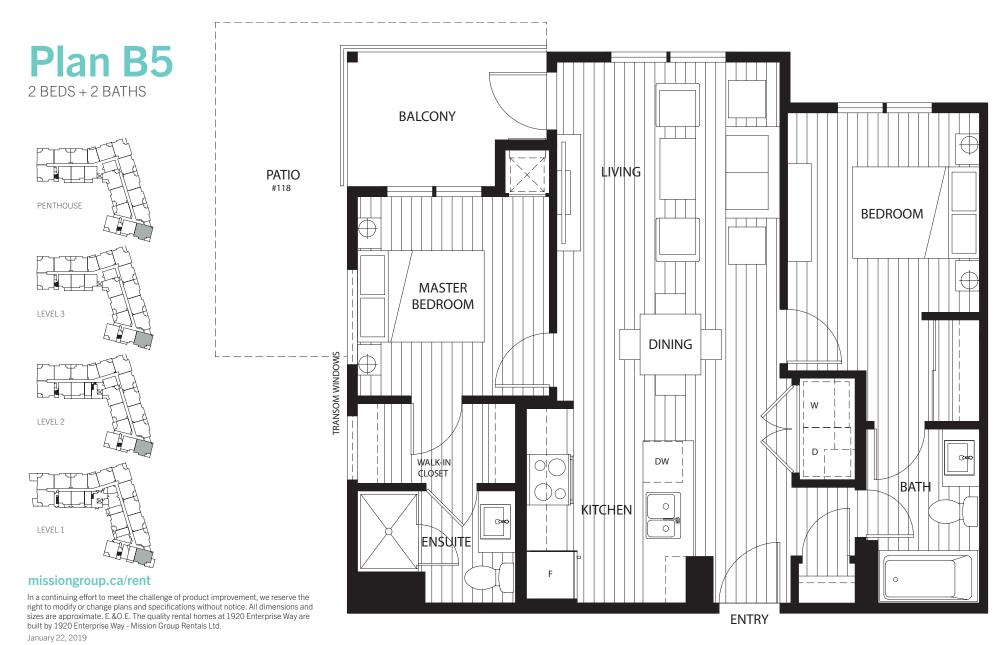

# Plan B3

2 BEDS + 2 BATHS

#### missiongroup.ca/rent

In a continuing effort to meet the challenge of product improvement, we reserve the right to modify or change plans and specifications without notice. All dimensions and sizes are approximate. E.&O.E. The quality rental homes at 1920 Enterprise Way are built by 1920 Enterprise Way - Mission Group Rentals Ltd.

January 22, 2019

Mission Group Rentals - A Community of Luxury Homes