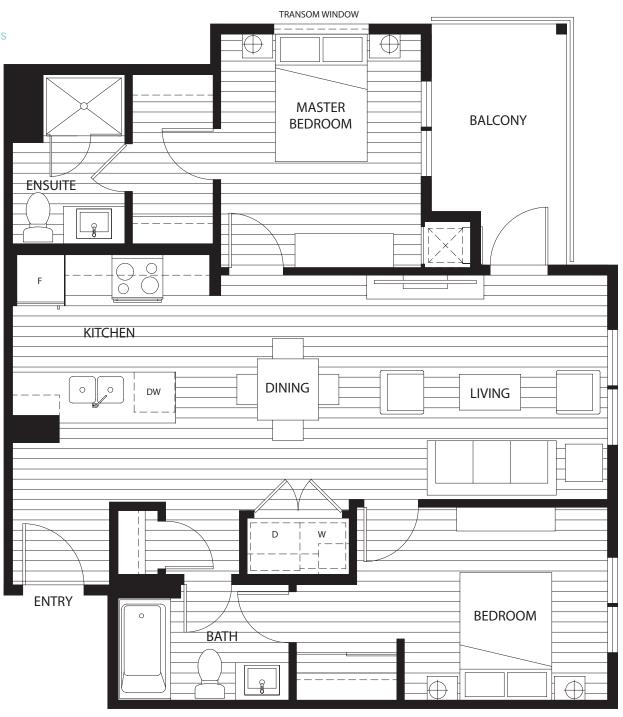

# Plan B1

2 BEDS + 2 BATHS

#### missiongroup.ca/rent

In a continuing effort to meet the challenge of product improvement, we reserve the right to modify or change plans and specifications without notice. All dimensions and sizes are approximate. E.&O.E. The quality rental homes at 1920 Enterprise Way are built by 1920 Enterprise Way - Mission Group Rentals Ltd.

January 22, 2019

Mission Group Rentals - A Community of Luxury Homes

2 BEDS + 2 BATHS

Mission Group Rentals - A Community of Luxury Homes

Mission Group Rentals - A Community of Luxury Homes