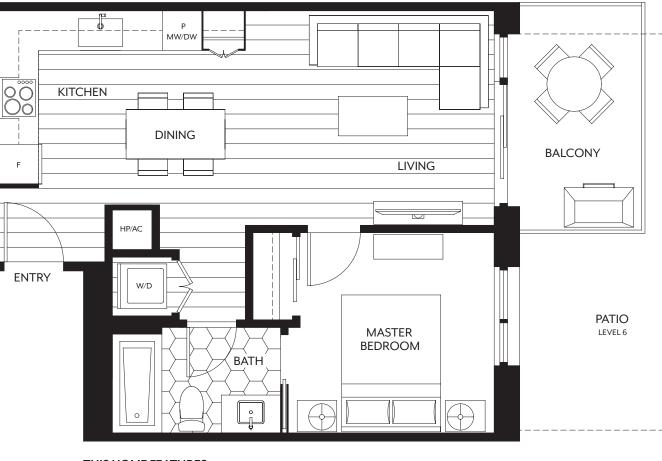

## Plan A1

1 BED + 1 BATH

## LEVEL 6

| INTERIOR<br>EXTERIOR                        | 523 SF<br>230 SF |
|---------------------------------------------|------------------|
| TOTAL                                       | 753 SF           |
| <b>LEVEL 7 - 21</b><br>INTERIOR<br>EXTERIOR | 523 SF<br>83 SF  |
| TOTAL                                       | 606 SF           |

## THIS HOME FEATURES:

• 24" Electric Cooktop • 24" Built-in Wall Oven • 24" Hood Fan • 24" Fridge • Dishwasher • Washer & Dryer Customizing Option: • Microwave