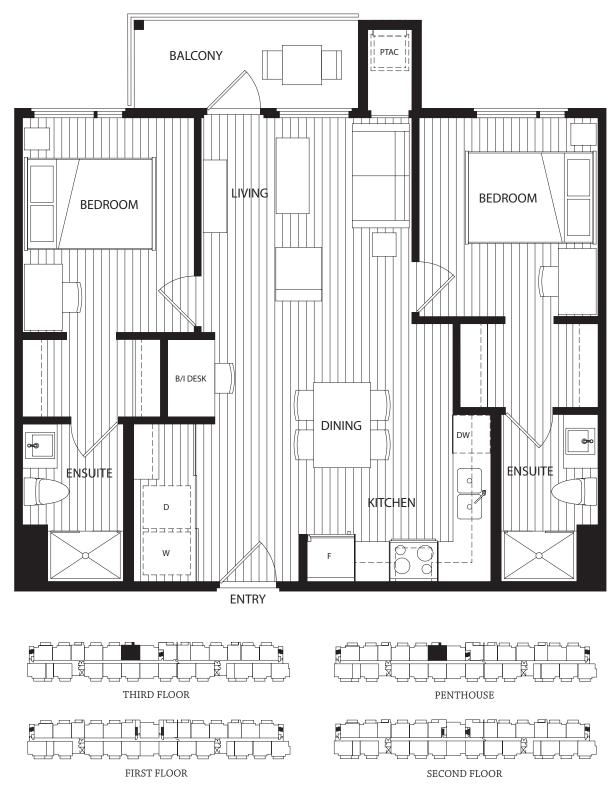

B2 2 Bedroom 2 Bathroom 800 SF

Ba 2 Bedroom 2 Bathroom 743 SF

In a continuing effort to meet the challenge of product improvement, we reserve the right to modify or change plans and specifications without notice. All dimensions and sizes are approximate. E.&O.E. The quality rental homes at Ivy Hall are built by U Five - Mission Group Rentals Ltd. Bb 2 Bedroom 2 Bathroom 740 SF