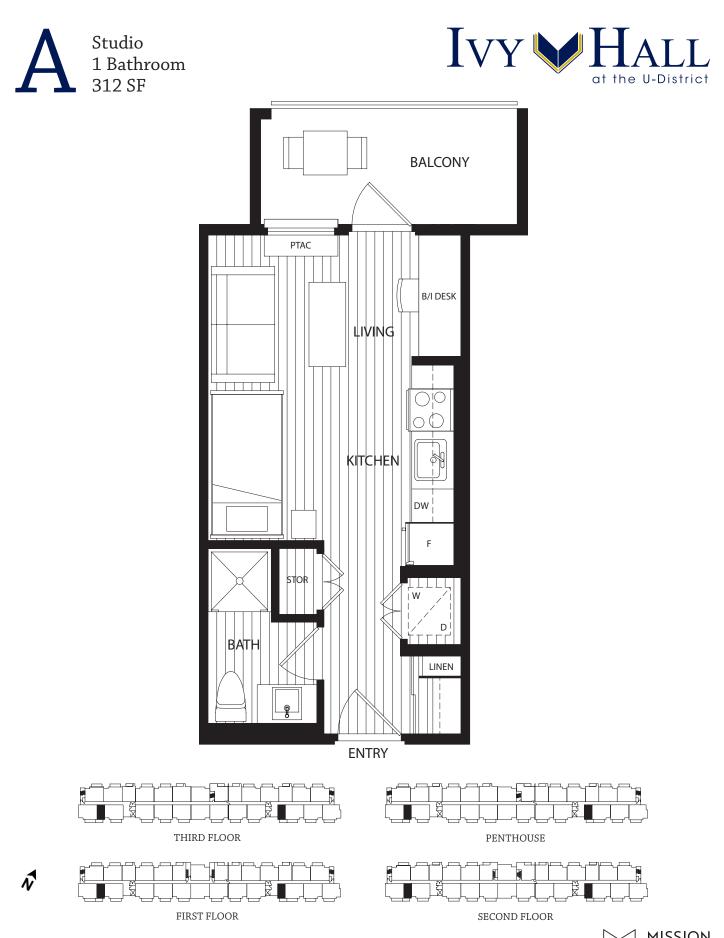

MISSION GROUP

N

In a continuing effort to meet the challenge of product improvement, we reserve the right to modify or change plans and specifications without notice. All dimensions and sizes are approximate. E.&O.E. The quality rental homes at Ivy Hall are built by U Five - Mission Group Rentals Ltd. MISSION GROUP B1 2 Bedroom 1 Bathroom 692 SF