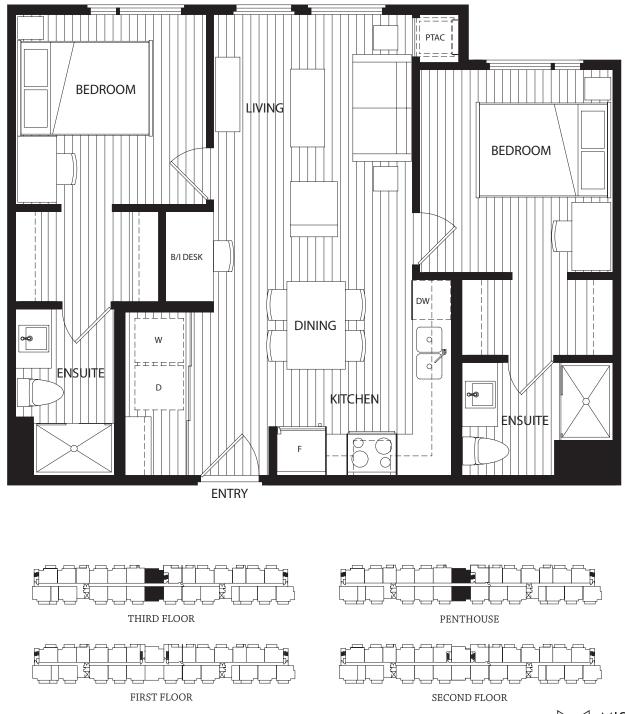

B2 2 Bedroom 2 Bathroom 800 SF

Ba 2 Bedroom 2 Bathroom 743 SF

In a continuing effort to meet the challenge of product improvement, we reserve the right to modify or change plans and specifications without notice. All dimensions and sizes are approximate. E.&O.E. The quality rental homes at Ivy Hall are built by U Five - Mission Group Rentals Ltd. Bb 2 Bedroom 2 Bathroom 740 SF