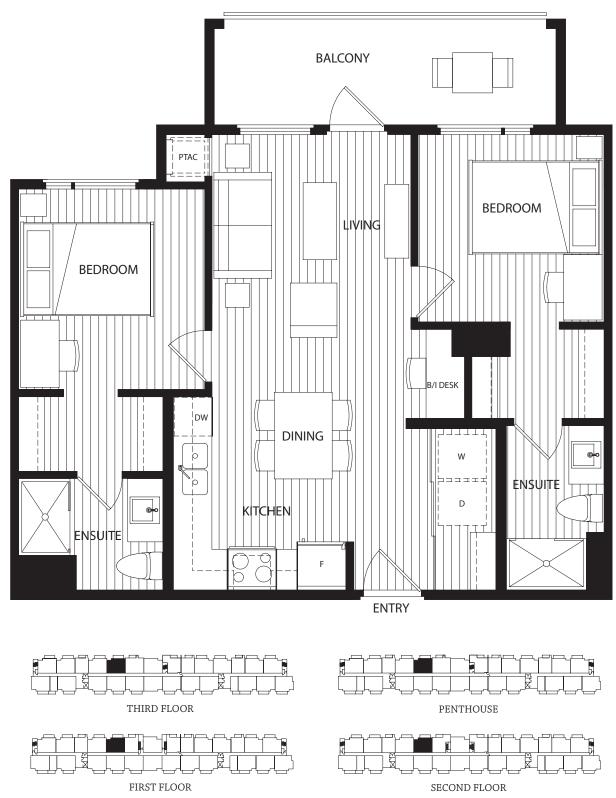

Bc 2 Bedroom 2 Bathroom 738 SF

In a continuing effort to meet the challenge of product improvement, we reserve the right to modify or change plans and specifications without notice. All dimensions and sizes are approximate. E.&O.E. The quality rental homes at Ivy Hall are built by U Five - Mission Group Rentals Ltd. MISSION GROUP