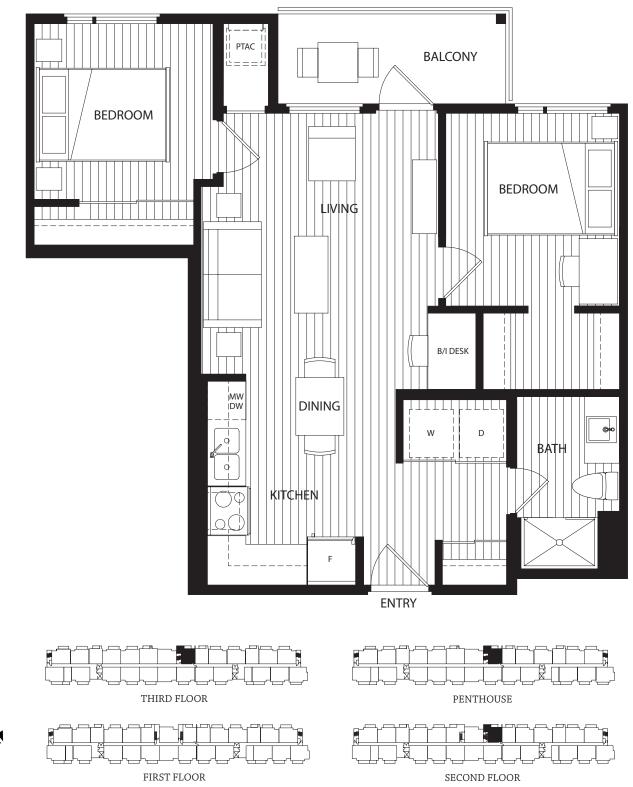

MISSION GROUP

N

In a continuing effort to meet the challenge of product improvement, we reserve the right to modify or change plans and specifications without notice. All dimensions and sizes are approximate. E.&O.E. The quality rental homes at Ivy Hall are built by U Five - Mission Group Rentals Ltd. MISSION GROUP B1 2 Bedroom 1 Bathroom 692 SF