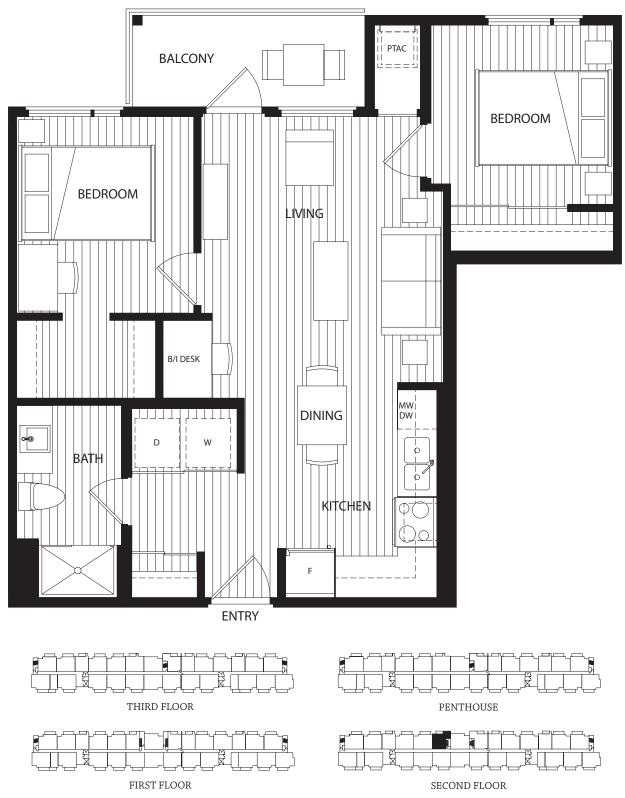

MISSION GROUP

N

In a continuing effort to meet the challenge of product improvement, we reserve the right to modify or change plans and specifications without notice. All dimensions and sizes are approximate. E.&O.E. The quality rental homes at Ivy Hall are built by U Five - Mission Group Rentals Ltd. MISSION GROUP B1 2 Bedroom 1 Bathroom 692 SF