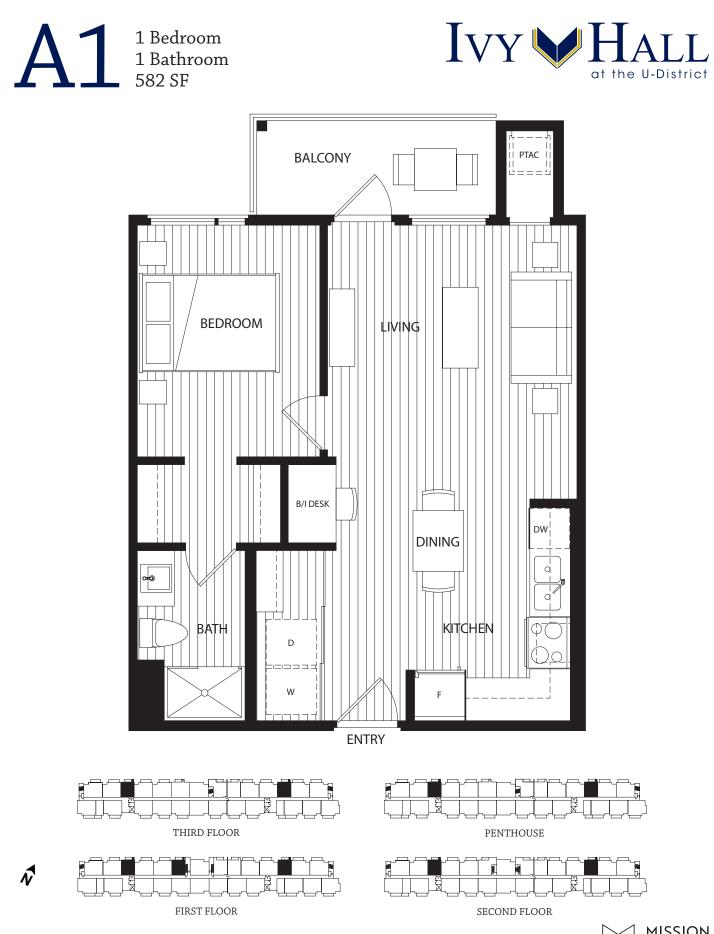

MISSION GROUP

N

In a continuing effort to meet the challenge of product improvement, we reserve the right to modify or change plans and specifications without notice. All dimensions and sizes are approximate. E.&O.E. The quality rental homes at Ivy Hall are built by U Five - Mission Group Rentals Ltd. MISSION GROUP B1 2 Bedroom 1 Bathroom 692 SF