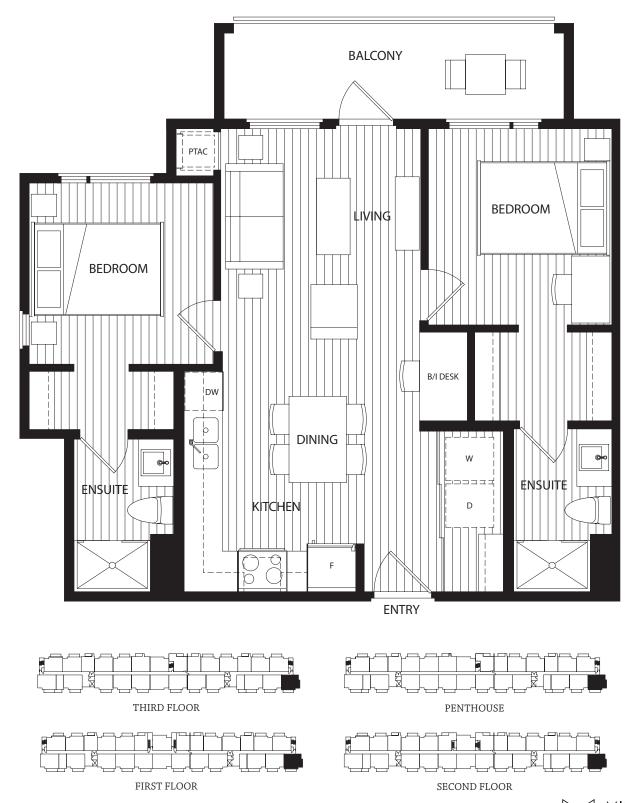

B2 2 Bedroom 2 Bathroom 800 SF

Ba 2 Bedroom 2 Bathroom 743 SF

In a continuing effort to meet the challenge of product improvement, we reserve the right to modify or change plans and specifications without notice. All dimensions and sizes are approximate. E.&O.E. The quality rental homes at Ivy Hall are built by U Five - Mission Group Rentals Ltd. Bb 2 Bedroom 2 Bathroom 740 SF