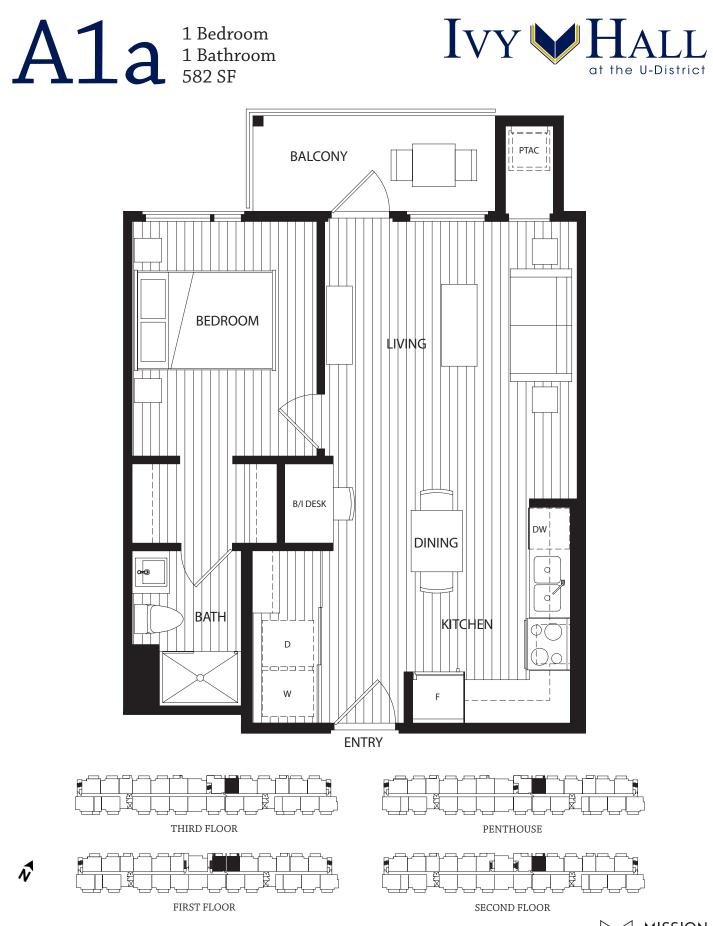

MISSION GROUP

N

In a continuing effort to meet the challenge of product improvement, we reserve the right to modify or change plans and specifications without notice. All dimensions and sizes are approximate. E.&O.E. The quality rental homes at Ivy Hall are built by U Five - Mission Group Rentals Ltd. MISSION GROUP B1 2 Bedroom 1 Bathroom 692 SF