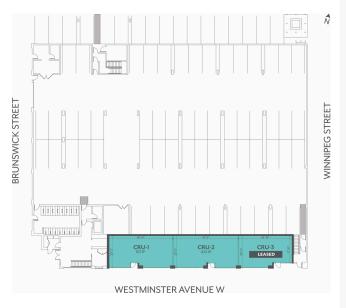

#### SITE PLAN & AVAILABLE SPACE

\*Units can be made contiguous

#### **PROPERTY DETAILS**

| CIVIC ADDRESS      | 285 Westminster Ave. W, Penticton, BC                                                                                                                                                                                                                                                                                                                          |
|--------------------|----------------------------------------------------------------------------------------------------------------------------------------------------------------------------------------------------------------------------------------------------------------------------------------------------------------------------------------------------------------|
| LOCATION           | Minutes from downtown Penticton, these retail units are incorporated into a brand-new rental community at 285 Westminster Avenue.                                                                                                                                                                                                                              |
| AVAILABLE SPACE    | CRU 1 – 821 SF* CRU 2 – 823 SF* CRU 3 – 691 SF* - LEASED *Units can be made contiguous                                                                                                                                                                                                                                                                         |
| HIGHLIGHTS         | <ul> <li>High profile units of up to 2,377 SF</li> <li>Prominent frontage on pedestrian-friendly Westminster Avenue</li> <li>High exposure location with high traffic counts, minutes from downtown Penticton and from the beach</li> <li>Surrounded by a host of restaurants, cafés, and pubs</li> <li>Multiple sizes and configurations available</li> </ul> |
| BUILDING AMENITIES | Street Level Retail & Restaurant Space (+/- 2,377 SF)     Built, Owned, and Professionally Managed by Mission Group                                                                                                                                                                                                                                            |
| OPPORTUNITY        | High profile units from 680 SF up to 2,377 SF, with available demising options.                                                                                                                                                                                                                                                                                |
| ADDITIONAL RENT    | \$10.62 per SF est. 2022                                                                                                                                                                                                                                                                                                                                       |
| LEASE RATE         | Please contact Mission Group Commercial Leasing on 250.317.6998 or mgleasing@missiongroup.ca                                                                                                                                                                                                                                                                   |