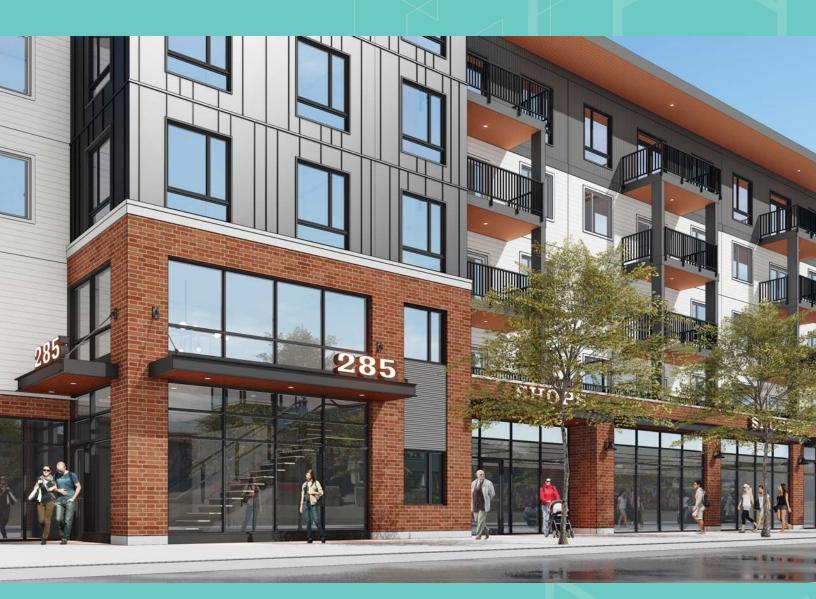

# NOW LEASING

HIGH PROFILE RETAIL SPACE AVAILABLE MINUTES FROM DOWNTOWN PENTICTON

285 WESTMINSTER AVENUE W
PENTICTON, BC

#### **PROPERTY DETAILS**

| CIVIC ADDRESS      | 285 Westminster Ave. W, Penticton, BC                                                                                                                                                                                                                                                                                                                          |
|--------------------|----------------------------------------------------------------------------------------------------------------------------------------------------------------------------------------------------------------------------------------------------------------------------------------------------------------------------------------------------------------|
| LOCATION           | Minutes from downtown Penticton, these retail units are incorporated into a brand-new rental community at 285 Westminster Avenue.                                                                                                                                                                                                                              |
| AVAILABLE SPACE    | CRU 1 – 821 SF* CRU 2 – 823 SF* CRU 3 – 691 SF* - LEASED *Units can be made contiguous                                                                                                                                                                                                                                                                         |
| HIGHLIGHTS         | <ul> <li>High profile units of up to 2,377 SF</li> <li>Prominent frontage on pedestrian-friendly Westminster Avenue</li> <li>High exposure location with high traffic counts, minutes from downtown Penticton and from the beach</li> <li>Surrounded by a host of restaurants, cafés, and pubs</li> <li>Multiple sizes and configurations available</li> </ul> |
| BUILDING AMENITIES | Street Level Retail & Restaurant Space (+/- 2,377 SF)     Built, Owned, and Professionally Managed by Mission Group                                                                                                                                                                                                                                            |
| OPPORTUNITY        | High profile units from 680 SF up to 2,377 SF, with available demising options.                                                                                                                                                                                                                                                                                |
| ADDITIONAL RENT    | \$10.62 per SF est. 2022                                                                                                                                                                                                                                                                                                                                       |
| LEASE RATE         | Please contact Mission Group Commercial Leasing on 250.317.6998 or mgleasing@missiongroup.ca                                                                                                                                                                                                                                                                   |