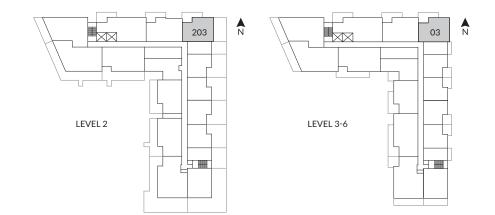

TERRACE & GLAZING VARIATION: HOME #203 (320 SF)

This is not an offering for sale. Any such offering can only be made after filing a disclosure statement. The builder reserves the right to make changes, modifications or substitutions to the building design, specifications and floor plans should they be necessary. Square footage and room sizes are approximate and actual square footage may vary slightly. Operable window openings may vary and are subject to change depending on level. E.&O.E.