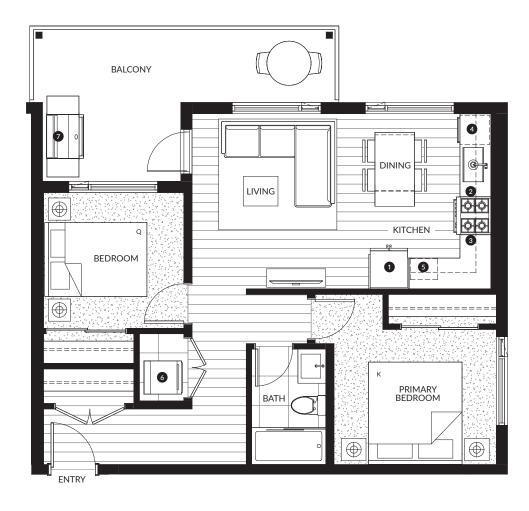

## 2 Bedroom, 1 Bath

Interior: 715 SF Exterior: 175 - 495 SF Total: 890 - 1,210 SF

|  | 0 | 30" KitchenAid Fridge & Freezer     |  |
|--|---|-------------------------------------|--|
|  | 2 | 30" KitchenAid 4-Burner Gas Range   |  |
|  | 3 | 30" Broan Hood Fan                  |  |
|  | 4 | 24" KitchenAid Dishwasher           |  |
|  | 5 | Panasonic Microwave                 |  |
|  | 6 | 27" Samsung Washing Machine & Dryer |  |
|  | 7 | Natural Gas Hookup                  |  |
|  |   |                                     |  |