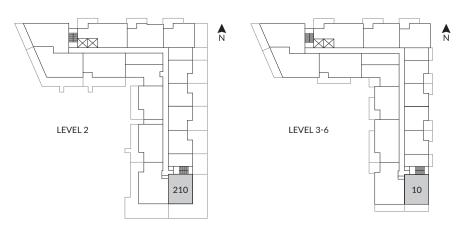

PRIVACY SCREEN

TERRACE VARIATION: HOME #210 (1,020 SF)

This is not an offering for sale. Any such offering can only be made after filing a disclosure statement. The builder reserves the right to make changes, modifications or substitutions to the building design, specifications and floor plans should they be necessary. Square footage and room sizes are approximate and actual square footage may vary slightly. Operable window openings may vary and are subject to change depending on level. E.&O.E.