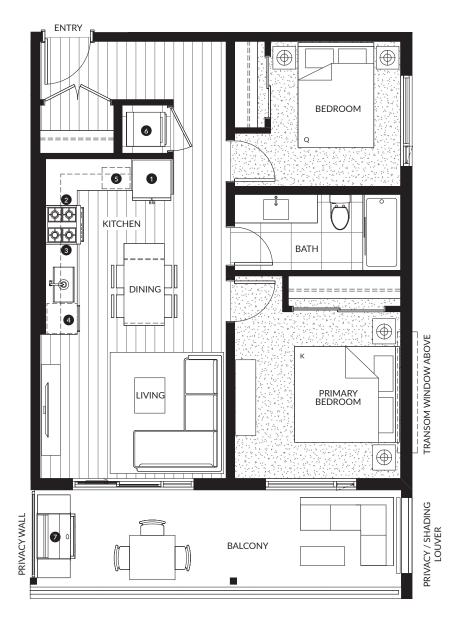

## C2

## 2 Bedroom, 1 Bath

Interior: 725 SF Exterior: 185 - 1,020 SF Total: 910 - 1,745 SF

| 0 | 30" KitchenAid Fridge & Freezer     |  |
|---|-------------------------------------|--|
| 2 | 30" KitchenAid 4-Burner Gas Range   |  |
| 3 | 30" Broan Hood Fan                  |  |
| 4 | 24" KitchenAid Dishwasher           |  |
| 5 | Panasonic Microwave                 |  |
| 6 | 27" Samsung Washing Machine & Dryer |  |
| 0 | Natural Gas Hookup                  |  |
|   |                                     |  |