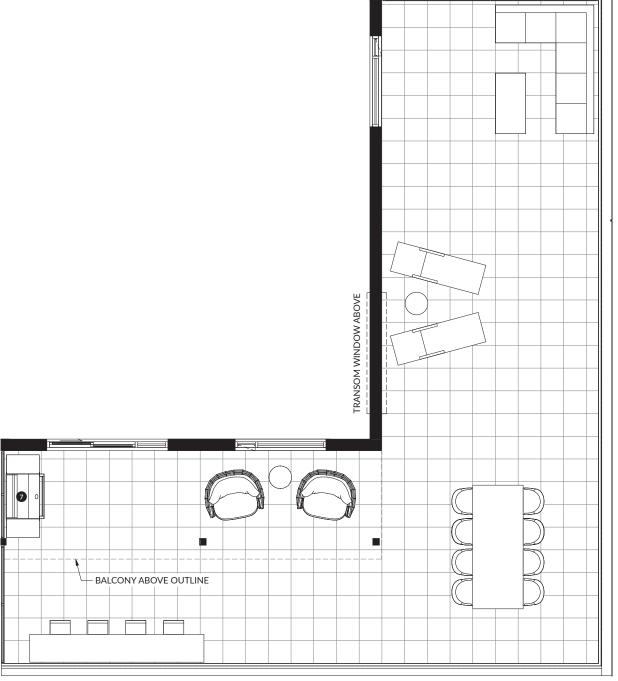

PRIVACY SCREEN

TERRACE VARIATION: HOME #210 (1,020 SF)

This is not an offering for sale. Any such offering can only be made after filing a disclosure statement. The builder reserves the right to make changes, modifications or substitutions to the building design, specifications and floor plans should they be necessary. Square footage and room sizes are approximate and actual square footage may vary slightly. Operable window openings may vary and are subject to change depending on level. E.&O.E.