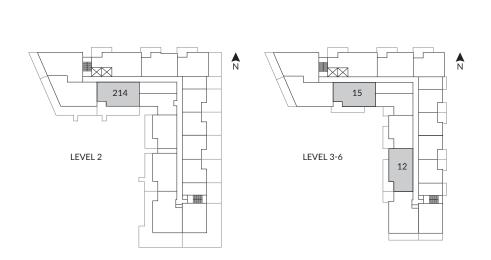

TERRACE VARIATION: HOME #214 (495 SF)

This is not an offering for sale. Any such offering can only be made after filing a disclosure statement. The builder reserves the right to make changes, modifications or substitutions to the building design, specifications and floor plans should they be necessary. Square footage and room sizes are approximate and actual square footage may vary slightly. Operable window openings may vary and are subject to change depending on level. E.&O.E.