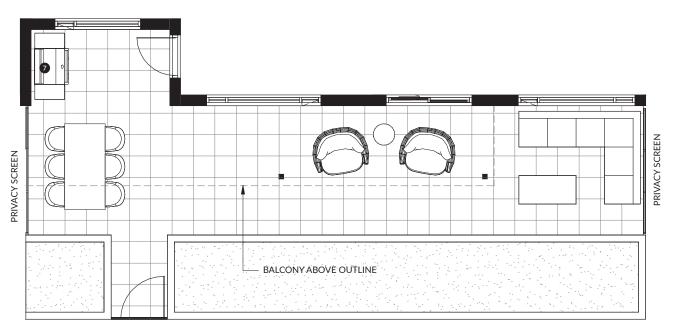

TERRACE VARIATION: HOME #214 (495 SF)

This is not an offering for sale. Any such offering can only be made after filing a disclosure statement. The builder reserves the right to make changes, modifications or substitutions to the building design, specifications and floor plans should they be necessary. Square footage and room sizes are approximate and actual square footage may vary slightly. Operable window openings may vary and are subject to change depending on level. E.&O.E.