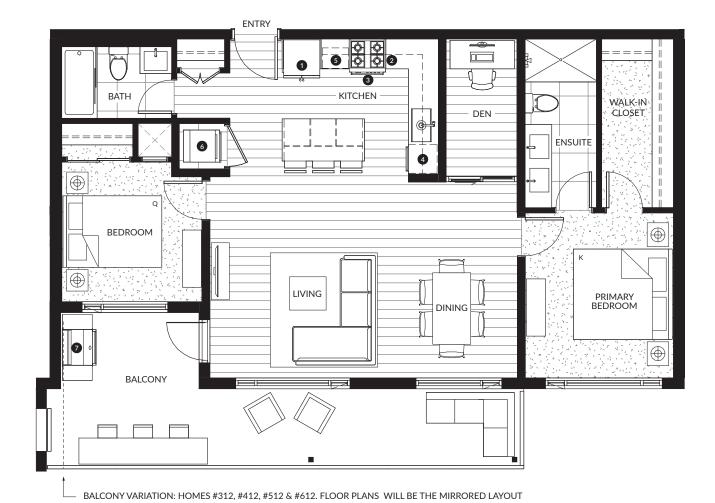

## **C**7

## 2 Bedroom & Den, 2 Bath

Interior: 1,020 - 1,025 SF Exterior: 245 - 495 SF Total: 1,265 - 1,520 SF

| 0 | 30" KitchenAid Fridge & Freezer     |
|---|-------------------------------------|
| 2 | 30" KitchenAid 4-Burner Gas Range   |
| 3 | 30" Broan Hood Fan                  |
| 4 | 24" KitchenAid Dishwasher           |
| 6 | Panasonic Microwave                 |
| 6 | 27" Samsung Washing Machine & Dryer |
| 7 | Natural Gas Hookup                  |