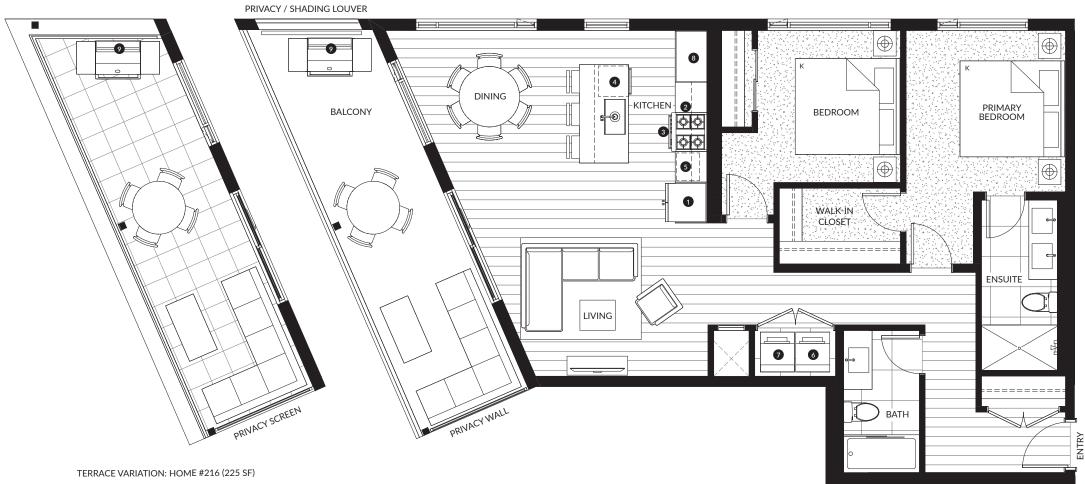

## 2 Bedroom, 2 Bath

| Interior: | 1,060 SF         |
|-----------|------------------|
| Exterior: | 225 - 235 SF     |
| Total:    | 1,285 - 1,295 SF |

| 0 | 30" KitchenAid Fridge & Freezer   |
|---|-----------------------------------|
| 2 | 30" KitchenAid 4-Burner Gas Range |
| 3 | 30" Broan Hood Fan                |
| 4 | 24" KitchenAid Dishwasher         |
| 6 | Panasonic Microwave               |
| 6 | 27" Samsung Washing Machine       |
| 0 | 27" Samsung Dryer                 |
| 8 | Pantry                            |
| 9 | Natural Gas Hookup                |