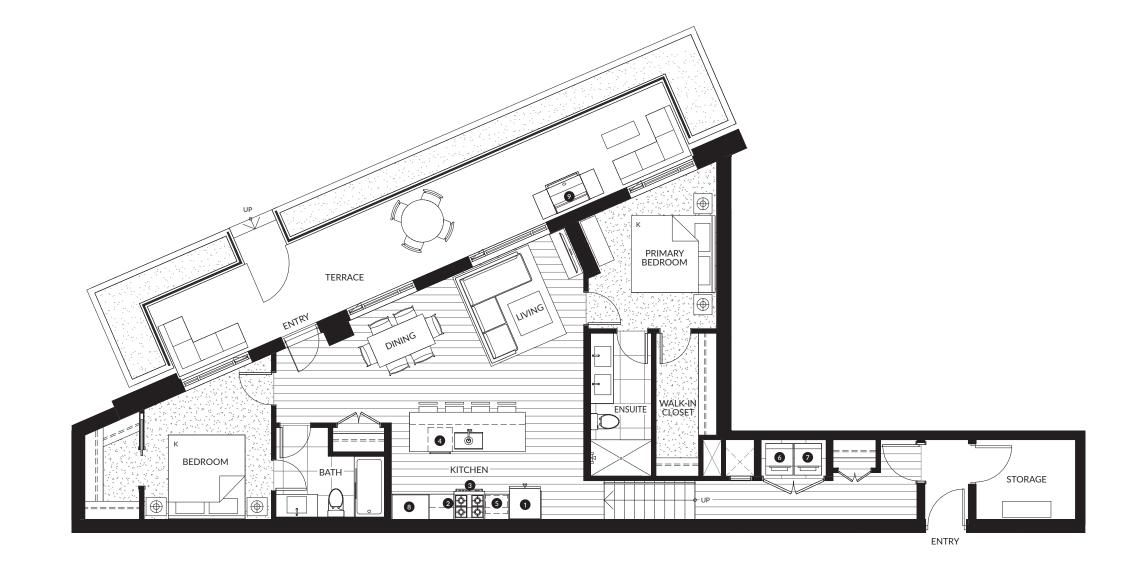

## TH3

## 2 Bedroom & Storage, 2 Bath

| Interior: | 1,170 SI |
|-----------|----------|
| Exterior: | 390 SF   |
| Total:    | 1,560 S  |

| 0 | 30" KitchenAid Fridge & Freezer   |
|---|-----------------------------------|
| 2 | 30" KitchenAid 4-Burner Gas Range |
| 3 | 30" Broan Hood Fan                |
| 4 | 24" KitchenAid Dishwasher         |
| 6 | Panasonic Microwave               |
| 6 | 27" Samsung Washing Machine       |
| 0 | 27" Samsung Dryer                 |
| 8 | Pantry                            |
| 9 | Natural Gas Hookup                |