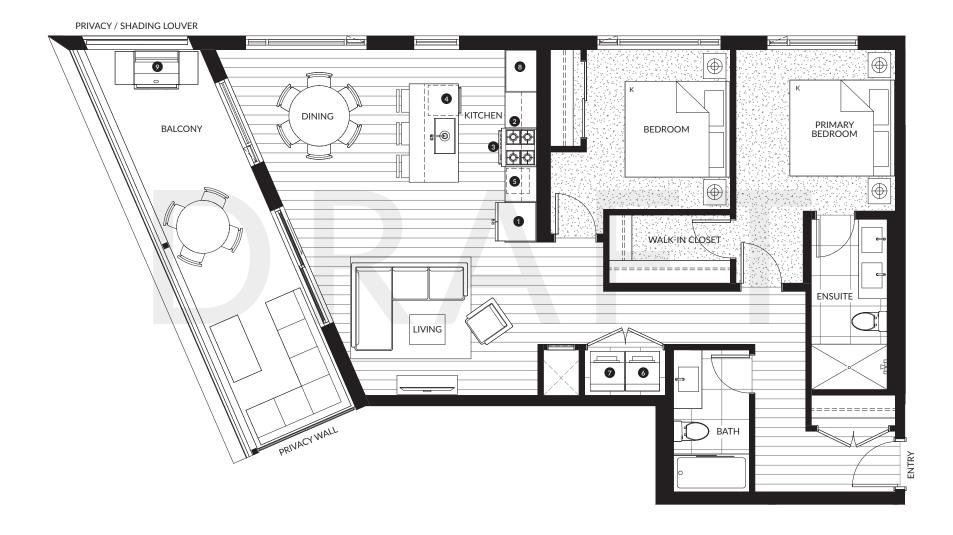

# D

#### 3 Bedroom, 2 Bath

Interior: 1,105 SF Exterior: 340 - 1,085 SF Total: 1,445 - 2,190 SF

| 0 | 30" KitchenAid Fridge & Freezer   |
|---|-----------------------------------|
| 2 | 30" KitchenAid 4-Burner Gas Range |
| 3 | 30" Broan Hood Fan                |
| 4 | 24" KitchenAid Dishwasher         |
| 5 | Panasonic Microwave               |
| 6 | 27" Samsung Washing Machine       |
| 7 | 27" Samsung Dryer                 |
| 8 | Pantry                            |
| 9 | Natural Gas Hookup                |
|   |                                   |

TERRACE VARIATION: HOME #211, 1,085 SF