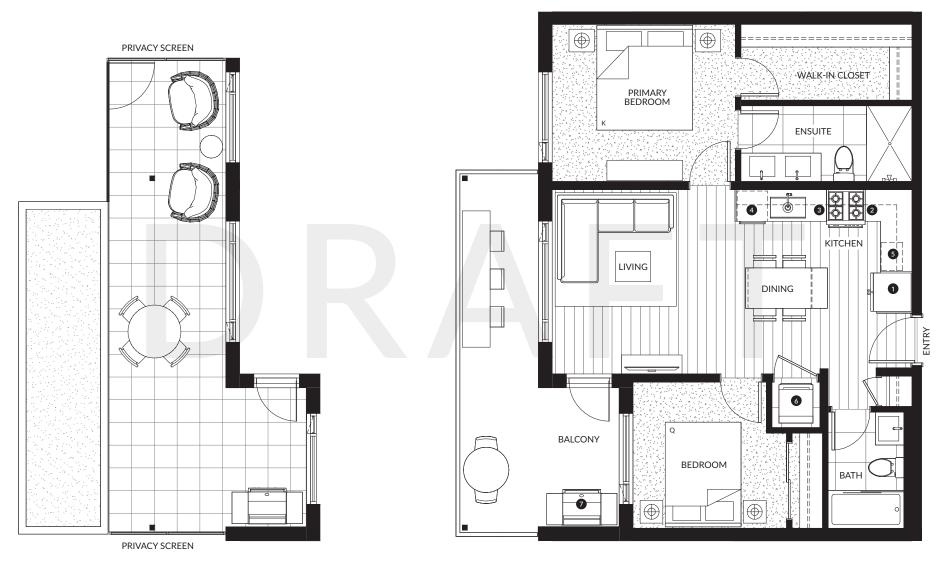

#### 2 Bedroom, 1 Bath

Interior: 725 SF Exterior: 185 - 1,020 SF Total: 910 - 1,745 SF

| 0 | 30" KitchenAid Fridge & Freezer     |
|---|-------------------------------------|
| 2 | 30" KitchenAid 4-Burner Gas Range   |
| 3 | 30" Broan Hood Fan                  |
| 4 | 24" KitchenAid Dishwasher           |
| 5 | Panasonic Microwave                 |
| 6 | 27" Samsung Washing Machine & Dryer |
| 7 | Natural Gas Hookup                  |

LEVEL 2

210

PRIVACY SCREEN

TERRACE VARIATION: HOME #210, 1,020 SF