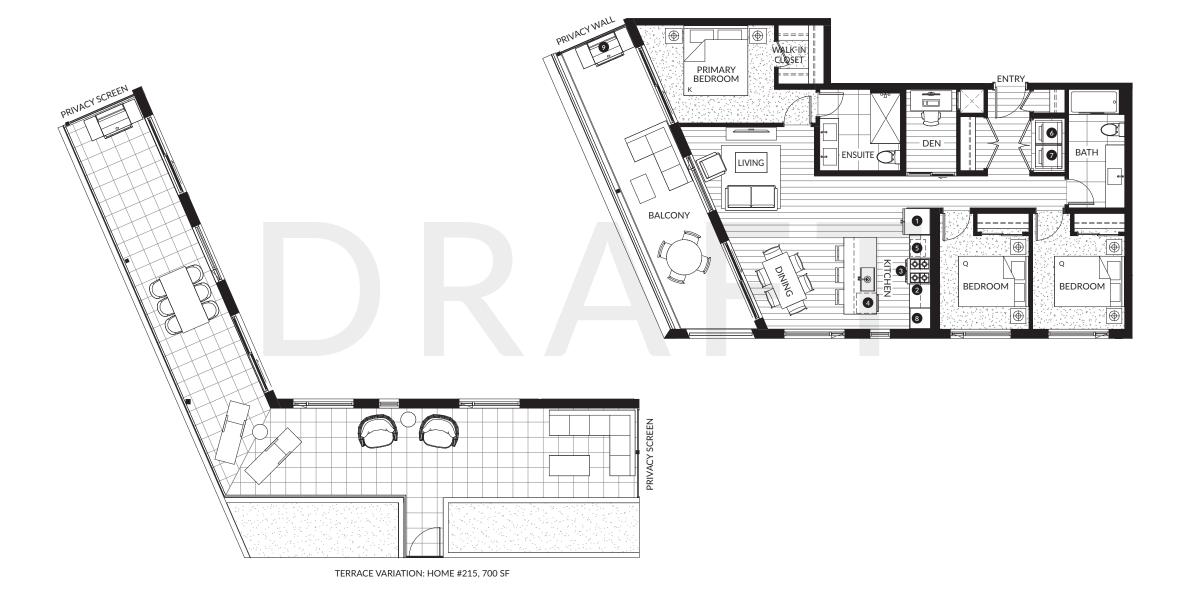

|
| 6 | 27" Samsung Washing Machine       |
| 7 | 27" Samsung Dryer                 |
| 8 | Pantry                            |
| 9 | Natural Gas Hookup                |
|   |                                   |



TERRACE VARIATION: HOME #211, 1,085 SF





### D2

#### 3 Bedroom & Den, 2 Bath

Interior: 1,130 SF Exterior: 270 - 700 SF Total: 1,400 - 1,830 SF

| 0 | 30" KitchenAid Fridge & Freezer   |
|---|-----------------------------------|
| 2 | 30" KitchenAid 4-Burner Gas Range |
| 3 | 30" Broan Hood Fan                |
| 4 | 24" KitchenAid Dishwasher         |
| 5 | Panasonic Microwave               |
| 6 | 27" Samsung Washing Machine       |
| 7 | 27" Samsung Dryer                 |
| 8 | Pantry                            |
| 9 | Natural Gas Hookup                |







# TH1

#### 2 Bedroom & Den, 2 Bath

Interior: 1,160 SF Exterior: 230 SF Total: 1,390 SF

| 0 | 30" KitchenAid Fridge & Freezer   |
|---|-----------------------------------|
| 2 | 30" KitchenAid 4-Burner Gas Range |
| 3 | 30" Broan Hood Fan                |
| 4 | 24" KitchenAid Dishwasher         |
| 5 | Panasonic Microwave               |
| 6 | 27" Samsung Washing Machine       |
| 7 | 27" Samsung Dryer                 |
| 8 | Pantry                            |
| 9 | Natural Gas Hookup                |
|   |                                   |







# TH2

#### 2 Bedroom & Den, 2 Bath

Interior: 1,100 SF Exterior: 260 SF Total: 1,360 SF

| 0 | 30" KitchenAid Fridge & Freezer   |
|---|-----------------------------------|
| 2 | 30" KitchenAid 4-Burner Gas Range |
| 3 | 30" Broan Hoo