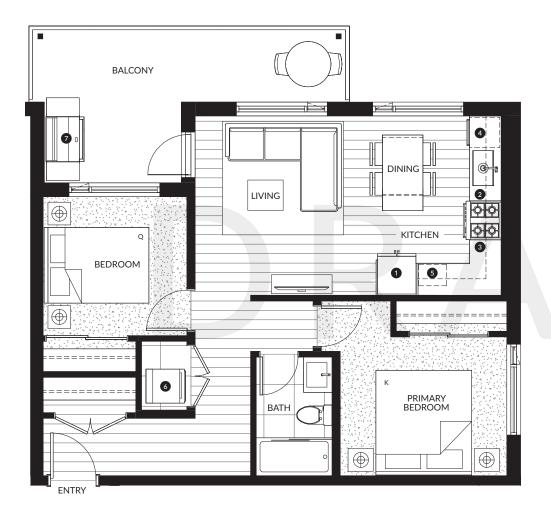

#### 2 Bedroom, 1 Bath

Interior: 715 SF Exterior: 175 - 495 SF Total: 890 - 1,210 SF

| 0 | 30" KitchenAid Fridge & Freezer     |
|---|-------------------------------------|
| 2 | 30" KitchenAid 4-Burner Gas Range   |
| 3 | 30" Broan Hood Fan                  |
| 4 | 24" KitchenAid Dishwasher           |
| 5 | Panasonic Microwave                 |
| 6 | 27" Samsung Washing Machine & Dryer |
| 7 | Natural Gas Hookup                  |
|   |                                     |

TERRACE & GLAZING VARIATION: HOME #203, 320 SF