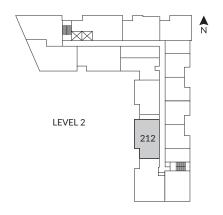

,030 SF

| 0 | 30" KitchenAid Fridge & Freezer     |
|---|-------------------------------------|
| 2 | 30" KitchenAid 4-Burner Gas Range   |
| 3 | 30" Broan Hood Fan                  |
| 4 | 24" KitchenAid Dishwasher           |
| 5 | Panasonic Microwave                 |
| 6 | 27" Samsung Washing Machine & Dryer |
| 7 | Natural Gas Hookup                  |









#### 2 Bedroom, 2 Bath

Interior: 910 SF Exterior: 410 SF Total: 1,320 SF

| 0 | 30" KitchenAid Fridge & Freezer     |
|---|-------------------------------------|
| 2 | 30" KitchenAid 4-Burner Gas Range   |
| 3 | 30" Broan Hood Fan                  |
| 4 | 24" KitchenAid Dishwasher           |
| 5 | Panasonic Microwave                 |
| 6 | 27" Samsung Washing Machine & Dryer |
| 7 | Natural Gas Hookup                  |







#### 2 Bedroom & Den, 2 Bath

Interior: 1,035 SF Exterior: 180 SF Total: 1,215 SF









#### 2 Bedroom & Den, 2 Bath

Interior: 1,020 - 1,025 SF Exterior: 245 - 495 SF Total: 1,265 - 1,520 SF

| 0 | 30" KitchenAid Fridge & Freezer     |
|---|-------------------------------------|
| 2 | 30" KitchenAid 4-Burner Gas Range   |
| 3 | 30" Broan Hood Fan                  |
| 4 | 24" KitchenAid Dishwasher           |
| 5 | Panasonic Microwave                 |
| 6 | 27" Samsung Washing Machine & Dryer |
| 7 | Natural Gas Hookup                  |







TERRACE VARIATION: HOME #214, 495 SF



#### 2 Bedroom, 2 Bath

Interior: 1,060 SF Exterior: 225 - 235 SF Total: 1,285 - 1,295 SF

| 0 | 30" KitchenAid Fridge & Freezer   |
|---|-----------------------------------|
| 2 | 30" KitchenAid 4-Bur