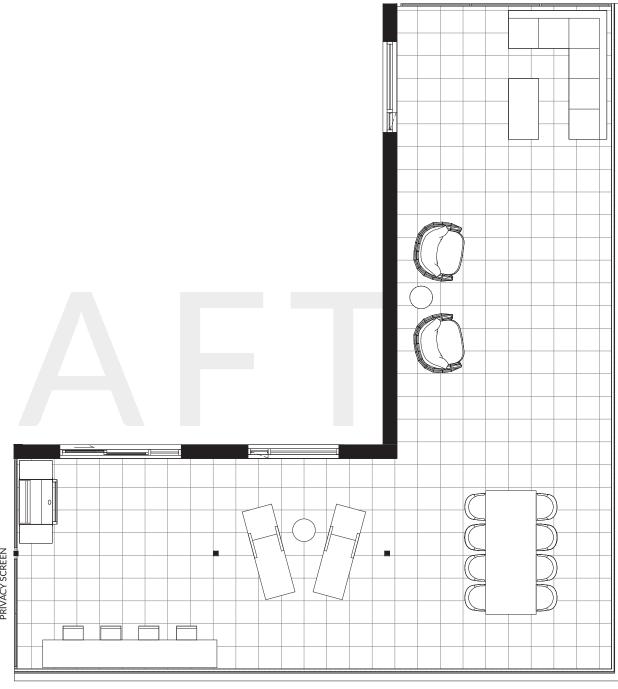

rner Gas Range   |
| 3 | 30" Broan Hood Fan                  |
| 4 | 24" KitchenAid Dishwasher           |
| 5 | Panasonic Microwave                 |
| 6 | 27" Samsung Washing Machine & Dryer |
| 7 | Natural Gas Hookup                  |
|   |                                     |





TERRACE & GLAZING VARIATION: HOME #203, 320 SF





#### 2 Bedroom, 1 Bath

Interior: 725 SF Exterior: 185 - 1,020 SF Total: 910 - 1,745 SF

| 0 | 30" KitchenAid Fridge & Freezer     |
|---|-------------------------------------|
| 2 | 30" KitchenAid 4-Burner Gas Range   |
| 3 | 30" Broan Hood Fan                  |
| 4 | 24" KitchenAid Dishwasher           |
| 5 | Panasonic Microwave                 |
| 6 | 27" Samsung Washing Machine & Dryer |
| 7 | Natural Gas Hookup                  |



LEVEL 2

210





PRIVACY SCREEN

TERRACE VARIATION: HOME #210, 1,020 SF



#### 2 Bedroom, 2 Bath

Interior: 785 - 795 SF Exterior: 205 - 325 SF Total: 990 - 1,120 SF

| 0 | 30" KitchenAid Fridge & Freezer     |
|---|-------------------------------------|
| 2 | 30" KitchenAid 4-Burner Gas Range   |
| 3 | 30" Broan Hood Fan                  |
| 4 | 24" KitchenAid Dishwasher           |
| 5 | Panasonic Microwave                 |
| 6 | 27" Samsung Washing Machine & Dryer |
| 7 | Natural Gas Hookup                  |



TERRACE VARIATION: HOME #213, 325 SF





#### 2 Bedroom, 2 Bath

Interior: 840 - 855 SF Exterior: 175 SF

Total: 1,015 - 1,030 SF

| 0 | 30" KitchenAid Fridge & Freezer     |
|---|-------------------------------------|
| 2 | 30" KitchenAid 4-Burner Gas Range   |
| 3 | 30" Broan Hood Fan