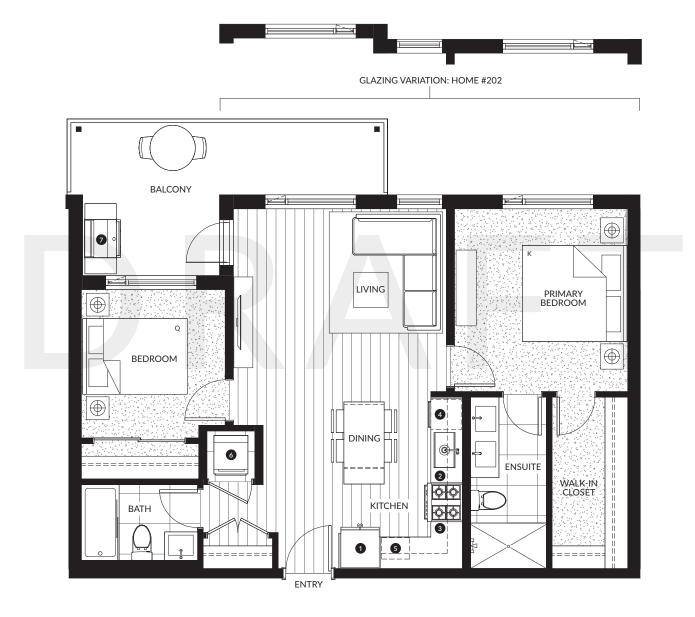

#### 2 Bedroom, 2 Bath

Interior: 840 - 855 SF Exterior: 175 SF

Total: 1,015 - 1,030 SF

| 0 | 30" KitchenAid Fridge & Freezer     |
|---|-------------------------------------|
| 2 | 30" KitchenAid 4-Burner Gas Range   |
| 3 | 30" Broan Hood Fan                  |
| 4 | 24" KitchenAid Dishwasher           |
| 5 | Panasonic Microwave                 |
| 6 | 27" Samsung Washing Machine & Dryer |
| 7 | Natural Gas Hookup                  |