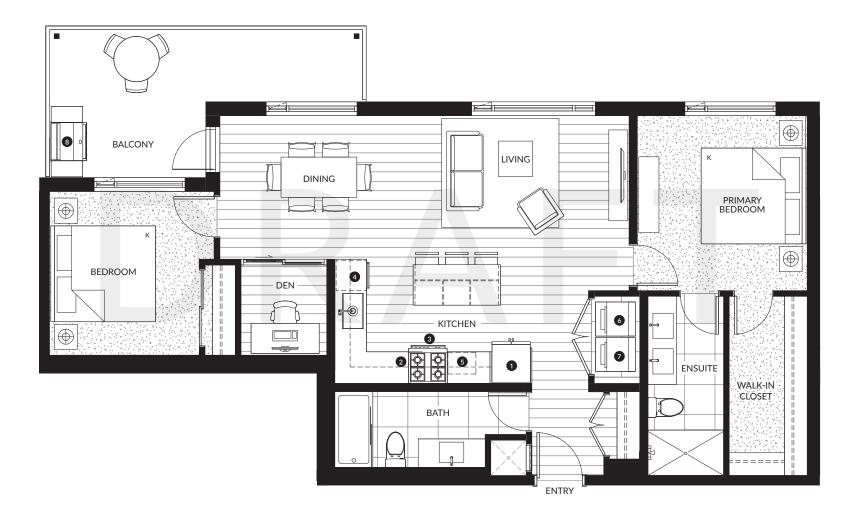

#### 2 Bedroom & Den, 2 Bath

Interior: 1,035 SF Exterior: 180 SF Total: 1,215 SF