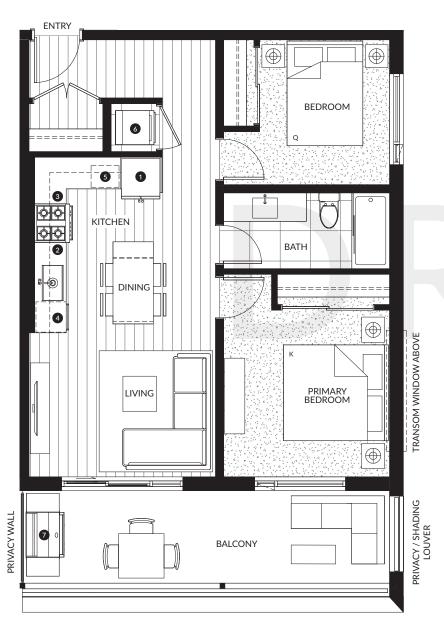

#### 2 Bedroom, 1 Bath

Interior: 715 SF Exterior: 175 - 495 SF Total: 890 - 1,210 SF

| 0 | 30" KitchenAid Fridge & Freezer     |
|---|-------------------------------------|
| 2 | 30" KitchenAid 4-Burner Gas Range   |
| 3 | 30" Broan Hood Fan                  |
| 4 | 24" KitchenAid Dishwasher           |
| 5 | Panasonic Microwave                 |
| 6 | 27" Samsung Washing Machine & Dryer |
| 7 | Natural Gas Hookup                  |
|   |                                     |

TERRACE & GLAZING VARIATION: HOME #203, 320 SF