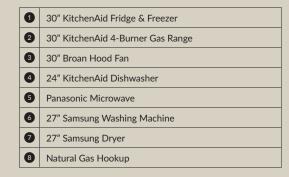

#### 2 Bedroom, 2 Bath

Interior: 785 - 795 SF Exterior: 205 - 325 SF Total: 990 - 1,120 SF

| 0 | 30" KitchenAid Fridge & Freezer     |
|---|-------------------------------------|
| 2 | 30" KitchenAid 4-Burner Gas Range   |
| 3 | 30" Broan Hood Fan                  |
| 4 | 24" KitchenAid Dishwasher           |
| 5 | Panasonic Microwave                 |
| 6 | 27" Samsung Washing Machine & Dryer |
| 7 | Natural Gas Hookup                  |