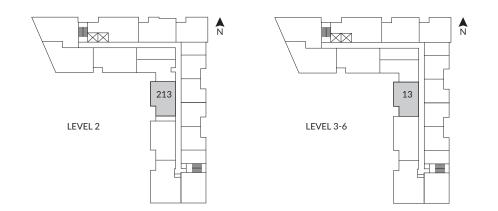

Gas Range   |
| 3 | 30" Broan Hood Fan                  |
| 4 | 24" KitchenAid Dishwasher           |
| 5 | Panasonic Microwave                 |
| 6 | 27" Samsung Washing Machine & Dryer |
| 7 | Natural Gas Hookup                  |



LEVEL 2

210





PRIVACY SCREEN

TERRACE VARIATION: HOME #210, 1,020 SF



#### 2 Bedroom, 2 Bath

Interior: 785 - 795 SF Exterior: 205 - 325 SF Total: 990 - 1,120 SF

| 0 | 30" KitchenAid Fridge & Freezer     |
|---|-------------------------------------|
| 2 | 30" KitchenAid 4-Burner Gas Range   |
| 3 | 30" Broan Hood Fan                  |
| 4 | 24" KitchenAid Dishwasher           |
| 5 | Panasonic Microwave                 |
| 6 | 27" Samsung Washing Machine & Dryer |
| 7 | Natural Gas Hookup                  |



TERRACE VARIATION: HOME #213, 325 SF





#### 2 Bedroom, 2 Bath

Interior: 840 - 855 SF Exterior: 175 SF

Total: 1,015 - 1,030 SF

| 0 | 30" KitchenAid Fridge & Freezer     |
|---|-------------------------------------|
| 2 | 30" KitchenAid 4-Burner Gas Range   |
| 3 | 30" Broan Hood Fan                  |
| 4 | 24" KitchenAid Dishwasher           |
| 5 | Panasonic Microwave                 |
| 6 | 27" Samsung Washing Machine & Dryer |
| 7 | Natural Gas Hookup                  |









#### 2 Bedroom, 2 Bath

Interior: 910 SF Exterior: 410 SF Total: 1,320 SF

| 0 | 30" KitchenAid Fridge & Freezer     |
|---|-------------------------------------|
| 2 | 30" KitchenAid 4-Burner Gas Range   |
| 3 | 30" Broan Hood Fan                  |
| 4 | 24" KitchenAid Dishwasher           |
| 5 | Panasonic Microwave                 |
| 6 |