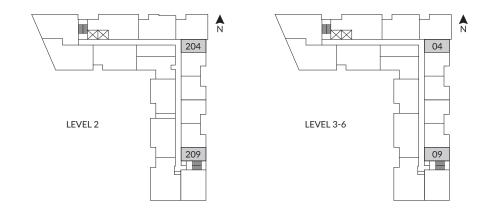

### A1

#### Studio, 1 Bath

Interior: 312 SF Exterior: 55 - 315 SF Total: 367 - 627 SF

| 0 | 24" Whirlpool Fridge & Freezer      |
|---|-------------------------------------|
| 2 | 24" Whirlpool 4-Burner Gas Cooktop  |
| 3 | 24" KitchenAid Wall Oven            |
| 4 | 24" Broan Hood Fan                  |
| 5 | 24" KitchenAid Dishwasher           |
| 6 | Panasonic Microwave                 |
| 7 | 24" Samsung Washing Machine & Dryer |
| 8 | Natural Gas Hookup                  |







PRIVACY SCREEN

TERRACE VARIATION: HOME #209, 315 SF





### **B**1

#### 1 Bedroom, 1 Bath

Interior: 540 SF Exterior: 100 - 410 SF Total: 640 - 950 SF

| 0 | 24" Whirlpool Fridge & Freezer      |
|---|-------------------------------------|
| 2 | 24" Whirlpool 4-Burner Gas Cooktop  |
| 3 | 24" KitchenAid Wall Oven            |
| 4 | 24" Broan Hood Fan                  |
| 5 | 24" KitchenAid Dishwasher           |
| 6 | Panasonic Microwave                 |
| 7 | 24" Samsung Washing Machine & Dryer |
| 8 | Natural Gas Hookup                  |





HOMES #06 & #08 FLOOR PLANS WILL BE THE MIRRORED LAYOUT

TERRACE VARIATION: HOME #205 TO #208, 410 SF





# B2

#### 1 Bedroom & Den, 1 Bath

Interior: 675 SF Exterior: 110 SF Total: 785 SF







#### 2 Bedroom, 1 Bath

Interior: 715 SF Exterior: 175 - 495 SF Total: 890 - 1,210 SF

| 0 | 30" Kit