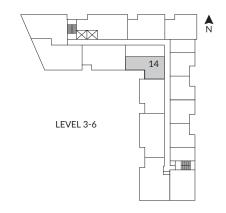

#### 2 Bedroom, 2 Bath

Interior: 840 - 855 SF Exterior: 175 SF

Total: 1,015 - 1,030 SF

| 0 | 30" KitchenAid Fridge & Freezer     |
|---|-------------------------------------|
| 2 | 30" KitchenAid 4-Burner Gas Range   |
| 3 | 30" Broan Hood Fan                  |
| 4 | 24" KitchenAid Dishwasher           |
| 5 | Panasonic Microwave                 |
| 6 | 27" Samsung Washing Machine & Dryer |
| 7 | Natural Gas Hookup                  |