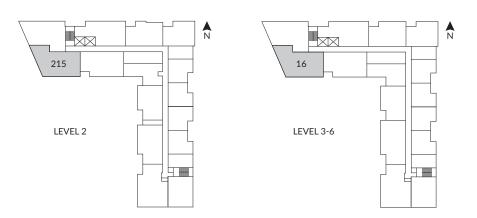

|
| 6 | 27" Samsung Washing Machine       |
| 7 | 27" Samsung Dryer                 |
| 8 | Pantry                            |
| 9 | Natural Gas Hookup                |
|   |                                   |



TERRACE VARIATION: HOME #211, 1,085 SF





### D2

#### 3 Bedroom & Den, 2 Bath

Interior: 1,130 SF Exterior: 270 - 700 SF Total: 1,400 - 1,830 SF

| 0 | 30" KitchenAid Fridge & Freezer   |
|---|-----------------------------------|
| 2 | 30" KitchenAid 4-Burner Gas Range |
| 3 | 30" Broan Hood Fan                |
| 4 | 24" KitchenAid Dishwasher         |
| 5 | Panasonic Microwave               |
| 6 | 27" Samsung Washing Machine       |
| 7 | 27" Samsung Dryer                 |
| 8 | Pantry                            |
| 9 | Natural Gas Hookup                |







# TH1

#### 2 Bedroom & Den, 2 Bath

Interior: 1,160 SF Exterior: 230 SF Total: 1,390 SF

| 0 | 30" KitchenAid Fridge & Freezer   |
|---|-----------------------------------|
| 2 | 30" KitchenAid 4-Burner Gas Range |
| 3 | 30" Broan Hood Fan                |
| 4 | 24" KitchenAid Dishwasher         |
| 5 | Panasonic Microwave               |
| 6 | 27" Samsung Washing Machine       |
| 7 | 27" Samsung Dryer                 |
| 8 | Pantry                            |
| 9 | Natural Gas Hookup                |
|   |                                   |







# TH2

#### 2 Bedroom & Den, 2 Bath

Interior: 1,100 SF Exterior: 260 SF Total: 1,360 SF

| 0 | 30" KitchenAid Fridge & Freezer   |
|---|-----------------------------------|
| 2 | 30" KitchenAid 4-Burner Gas Range |
| 3 | 30" Broan Hood