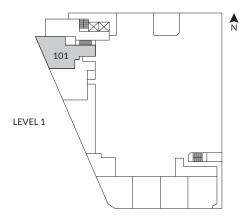

henAid Dishwasher         |
| 5 | Panasonic Microwave               |
| 6 | 27" Samsung Washing Machine       |
| 7 | 27" Samsung Dryer                 |
| 8 | Pantry                            |
| 9 | Natural Gas Hookup                |







# TH1

#### 2 Bedroom & Den, 2 Bath

Interior: 1,160 SF Exterior: 230 SF Total: 1,390 SF

| 0 | 30" KitchenAid Fridge & Freezer   |
|---|-----------------------------------|
| 2 | 30" KitchenAid 4-Burner Gas Range |
| 3 | 30" Broan Hood Fan                |
| 4 | 24" KitchenAid Dishwasher         |
| 5 | Panasonic Microwave               |
| 6 | 27" Samsung Washing Machine       |
| 7 | 27" Samsung Dryer                 |
| 8 | Pantry                            |
| 9 | Natural Gas Hookup                |
|   |                                   |







# TH2

#### 2 Bedroom & Den, 2 Bath

Interior: 1,100 SF Exterior: 260 SF Total: 1,360 SF

| 0 | 30" KitchenAid Fridge & Freezer   |
|---|-----------------------------------|
| 2 | 30" KitchenAid 4-Burner Gas Range |
| 3 | 30" Broan Hood Fan                |
| 4 | 24" KitchenAid Dishwasher         |
| 5 | Panasonic Microwave               |
| 6 | 27" Samsung Washing Machine       |
| 7 | 27" Samsung Dryer                 |
| 8 | Pantry                            |
| 9 | Natural Gas Hookup                |
|   |                                   |







# TH3

### 2 Bedroom & Storage, 2 Bath

Interior: 1,170 SF Exterior: 380 SF Total: 1,550 SF

| 0 | 30" KitchenAid Fridge & Freezer   |
|---|-----------------------------------|
| 2 | 30" KitchenAid 4-Burner Gas Range |
| 3 | 30" Broan Ho