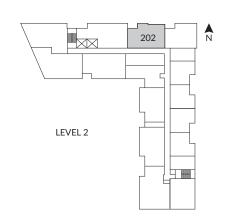

|
|---|-------------------------------------|
| 2 | 30" KitchenAid 4-Burner Gas Range   |
| 3 | 30" Broan Hood Fan                  |
| 4 | 24" KitchenAid Dishwasher           |
| 5 | Panasonic Microwave                 |
| 6 | 27" Samsung Washing Machine & Dryer |
| 7 | Natural Gas Hookup                  |



TERRACE VARIATION: HOME #213, 325 SF





#### 2 Bedroom, 2 Bath

Interior: 840 - 855 SF Exterior: 175 SF

Total: 1,015 - 1,030 SF

| 0 | 30" KitchenAid Fridge & Freezer     |
|---|-------------------------------------|
| 2 | 30" KitchenAid 4-Burner Gas Range   |
| 3 | 30" Broan Hood Fan                  |
| 4 | 24" KitchenAid Dishwasher           |
| 5 | Panasonic Microwave                 |
| 6 | 27" Samsung Washing Machine & Dryer |
| 7 | Natural Gas Hookup                  |









#### 2 Bedroom, 2 Bath

Interior: 910 SF Exterior: 410 SF Total: 1,320 SF

| 0 | 30" KitchenAid Fridge & Freezer     |
|---|-------------------------------------|
| 2 | 30" KitchenAid 4-Burner Gas Range   |
| 3 | 30" Broan Hood Fan                  |
| 4 | 24" KitchenAid Dishwasher           |
| 5 | Panasonic Microwave                 |
| 6 | 27" Samsung Washing Machine & Dryer |
| 7 | Natural Gas Hookup                  |







#### 2 Bedroom & Den, 2 Bath

Interior: 1,035 SF Exterior: 180 SF Total: 1,215 SF









#### 2 Bedroom & Den, 2 Bath

Interior: 1,020 - 1,025 SF Exterior: 245 - 495 SF Total: 1,265 - 1,520 SF

| 0 | 30" KitchenAid Fridge & Freezer     |
|---|-------------------------------------|
| 2 | 30" KitchenAid 4-Burner Gas Range   |
| 3 | 30" Broan Hood Fan