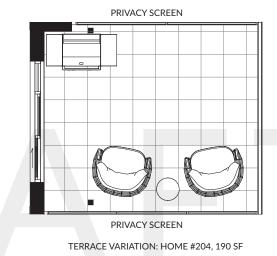

### A1

#### Studio, 1 Bath

Interior: 312 SF Exterior: 55 - 315 SF Total: 367 - 627 SF

| 0 | 24" Whirlpool Fridge & Freezer      |
|---|-------------------------------------|
| 2 | 24" Whirlpool 4-Burner Gas Cooktop  |
| 3 | 24" KitchenAid Wall Oven            |
| 4 | 24" Broan Hood Fan                  |
| 5 | 24" KitchenAid Dishwasher           |
| 6 | Panasonic Microwave                 |
| 7 | 24" Samsung Washing Machine & Dryer |
| 8 | Natural Gas Hookup                  |







PRIVACY SCREEN

TERRACE VARIATION: HOME #209, 315 SF





### **B**1

#### 1 Bedroom, 1 Bath

Interior: 540 SF Exterior: 100 - 410 SF Total: 640 - 950 SF

| 0 | 24" Whirlpool Fridge & Freezer      |
|---|-------------------------------------|
| 2 | 24" Whirlpool 4-Burner Gas Cooktop  |
| 3 | 24" KitchenAid Wall Oven            |
| 4 | 24" Broan Hood Fan                  |
| 5 | 24" KitchenAid Dishwasher           |
| 6 | Panasonic Microwave                 |
| 7 | 24" Samsung Washing Machine & Dryer |
| 8 | Natural Gas Hookup                  |





HOMES #06 & #08 FLOOR PLANS WILL BE THE MIRRORED LAYOUT

TERRACE VARIATION: HOME #205 TO #208, 410 SF





# B2

#### 1 Bedroom & Den, 1 Bath

Interior: 675 SF Exterior: 110 SF Total: 785 SF







#### 2 Bedroom, 1 Bath

Interior: 715 SF E