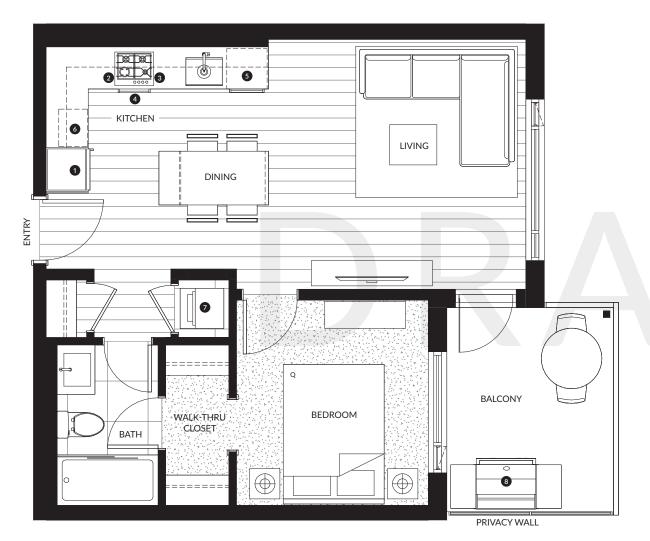

### **B**1

#### 1 Bedroom, 1 Bath

Interior: 540 SF Exterior: 100 - 410 SF Total: 640 - 950 SF

| 0 | 24" Whirlpool Fridge & Freezer      |
|---|-------------------------------------|
| 2 | 24" Whirlpool 4-Burner Gas Cooktop  |
| 3 | 24" KitchenAid Wall Oven            |
| 4 | 24" Broan Hood Fan                  |
| 5 | 24" KitchenAid Dishwasher           |
| 6 | Panasonic Microwave                 |
| 7 | 24" Samsung Washing Machine & Dryer |
| 8 | Natural Gas Hookup                  |

HOMES #06 & #08 FLOOR PLANS WILL BE THE MIRRORED LAYOUT

TERRACE VARIATION: HOME #205 TO #208, 410 SF