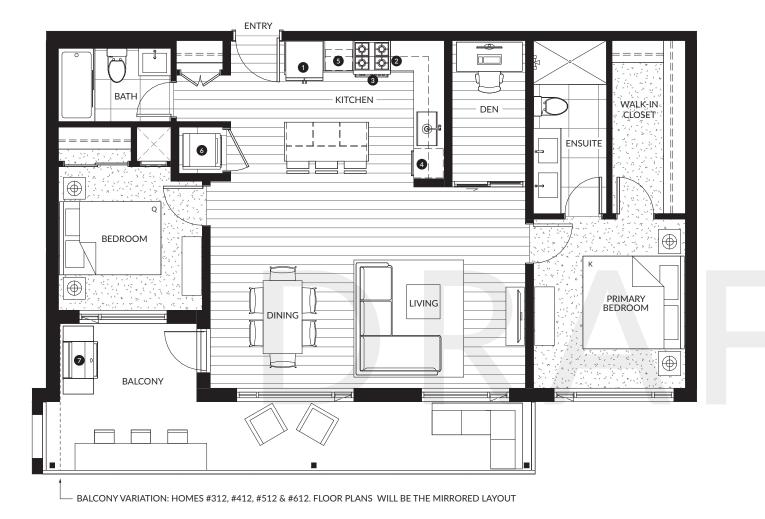

#### 2 Bedroom & Den, 2 Bath

Interior: 1,035 SF Exterior: 180 SF Total: 1,215 SF

#### 2 Bedroom & Den, 2 Bath

Interior: 1,020 - 1,025 SF Exterior: 245 - 495 SF Total: 1,265 - 1,520 SF

| 0 | 30" KitchenAid Fridge & Freezer     |
|---|-------------------------------------|
| 2 | 30" KitchenAid 4-Burner Gas Range   |
| 3 | 30" Broan Hood Fan                  |
| 4 | 24" KitchenAid Dishwasher           |
| 5 | Panasonic Microwave                 |
| 6 | 27" Samsung Washing Machine & Dryer |
| 7 | Natural Gas Hookup                  |

TERRACE VARIATION: HOME #214, 495 SF