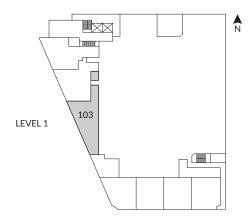

# TH3

### 2 Bedroom & Storage, 2 Bath

Interior: 1,170 SF Exterior: 380 SF Total: 1,550 SF

| 0 | 30" KitchenAid Fridge & Freezer   |
|---|-----------------------------------|
| 2 | 30" KitchenAid 4-Burner Gas Range |
| 3 | 30" Broan Hood Fan                |
| 4 | 24" KitchenAid Dishwasher         |
| 5 | Panasonic Microwave               |
| 6 | 27" Samsung Washing Machine       |
| 7 | 27" Samsung Dryer                 |
| 8 | Pantry                            |
| 9 | Natural Gas Hookup                |
|   |                                   |