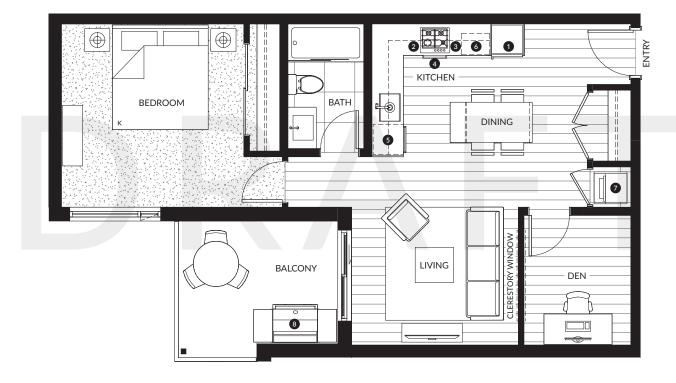

# B2

#### 1 Bedroom & Den, 1 Bath

Interior: 675 SF Exterior: 110 SF Total: 785 SF