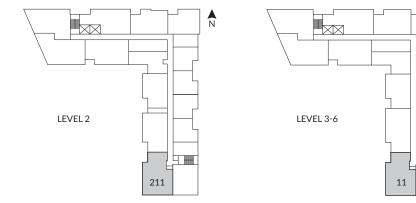

TERRACE VARIATION: HOME #211, 1,085 SF

#### 3 Bedroom & Den, 2 Bath

Interior: 1,130 SF Exterior: 270 - 700 SF Total: 1,400 - 1,830 SF

| 0 | 30" KitchenAid Fridge & Freezer   |
|---|-----------------------------------|
| 2 | 30" KitchenAid 4-Burner Gas Range |
| 3 | 30" Broan Hood Fan                |
| 4 | 24" KitchenAid Dishwasher         |
| 5 | Panasonic Microwave               |
| 6 | 27" Samsung Washing Machine       |
| 7 | 27" Samsung Dryer                 |
| 8 | Pantry                            |
| 9 | Natural Gas Hookup                |