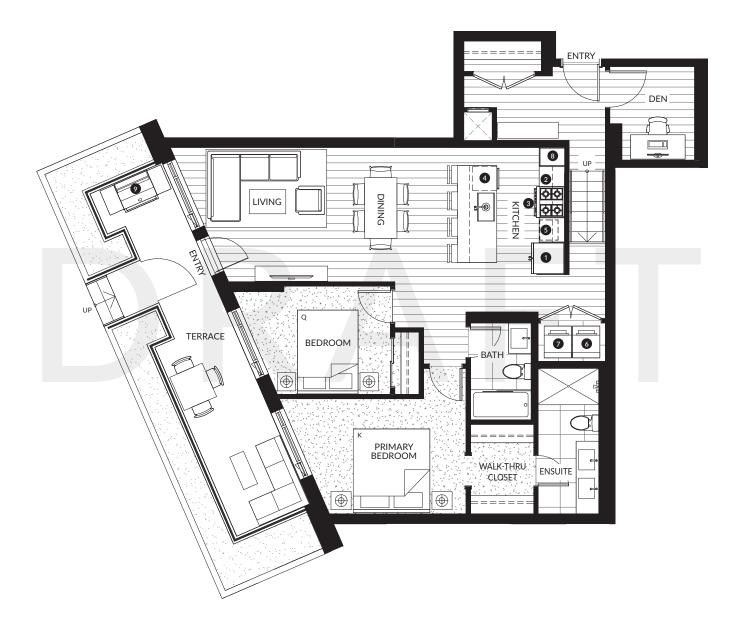

# B2

#### 1 Bedroom & Den, 1 Bath

Interior: 675 SF Exterior: 110 SF Total: 785 SF