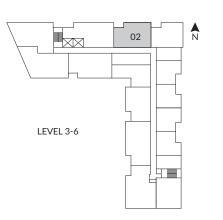

|---|-------------------------------------|
| 2 | 30" KitchenAid 4-Burner Gas Range   |
| 3 | 30" Broan Hood Fan                  |
| 4 | 24" KitchenAid Dishwasher           |
| 5 | Panasonic Microwave                 |
| 6 | 27" Samsung Washing Machine & Dryer |
| 7 | Natural Gas Hookup                  |



TERRACE VARIATION: HOME #213, 325 SF





#### 2 Bedroom, 2 Bath

Interior: 840 - 855 SF Exterior: 175 SF

Total: 1,015 - 1,030 SF

| 0 | 30" KitchenAid Fridge & Freezer     |
|---|-------------------------------------|
| 2 | 30" KitchenAid 4-Burner Gas Range   |
| 3 | 30" Broan Hood Fan                  |
| 4 | 24" KitchenAid Dishwasher           |
| 5 | Panasonic Microwave                 |
| 6 | 27" Samsung Washing Machine & Dryer |
| 7 | Natural Gas Hookup                  |









#### 2 Bedroom, 2 Bath

Interior: 910 SF Exterior: 410 SF Total: 1,320 SF

| 0 | 30" KitchenAid Fridge & Freezer     |
|---|-------------------------------------|
| 2 | 30" KitchenAid 4-Burner Gas Range   |
| 3 | 30" Broan Hood Fan                  |
| 4 | 24" KitchenAid Dishwasher           |
| 5 | Panasonic Microwave                 |
| 6 | 27" Samsung Washing Machine & Dryer |
| 7 | Natural Gas Hookup                  |







#### 2 Bedroom & Den, 2 Bath

Interior: 1,035 SF Exterior: 180 SF Total: 1,215 SF









#### 2 Bedroom & Den, 2 Bath

Interior: 1,020 - 1,025 SF Exterior: 245 - 495 SF Total: 1,265 - 1,520 SF

| 0 | 30" KitchenAid Fridge & Freezer     |
|---|-------------------------------------|
| 2 | 30" KitchenAid 4-Burner Gas Range   |
| 3 | 30" Broan Hood Fan