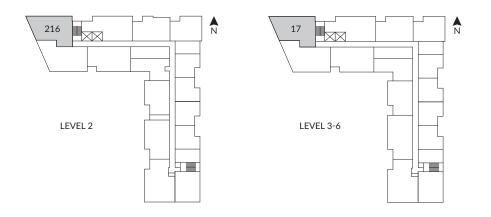

rner Gas Range   |
| 3 | 30" Broan Hood Fan                  |
| 4 | 24" KitchenAid Dishwasher           |
| 5 | Panasonic Microwave                 |
| 6 | 27" Samsung Washing Machine & Dryer |
| 7 | Natural Gas Hookup                  |







TERRACE VARIATION: HOME #214, 495 SF



#### 2 Bedroom, 2 Bath

Interior: 1,060 SF Exterior: 225 - 235 SF Total: 1,285 - 1,295 SF

| 0 | 30" KitchenAid Fridge & Freezer   |
|---|-----------------------------------|
| 2 | 30" KitchenAid 4-Burner Gas Range |
| 3 | 30" Broan Hood Fan                |
| 4 | 24" KitchenAid Dishwasher         |
| 6 | Panasonic Microwave               |
| 6 | 27" Samsung Washing Machine       |
| 7 | 27" Samsung Dryer                 |
| 8 | Pantry                            |
| 9 | Natural Gas Hookup                |







# D

#### 3 Bedroom, 2 Bath

Interior: 1,105 SF Exterior: 340 - 1,085 SF Total: 1,445 - 2,190 SF

| 0 | 30" KitchenAid Fridge & Freezer   |
|---|-----------------------------------|
| 2 | 30" KitchenAid 4-Burner Gas Range |
| 3 | 30" Broan Hood Fan                |
| 4 | 24" KitchenAid Dishwasher         |
| 5 | Panasonic Microwave               |
| 6 | 27" Samsung Washing Machine       |
| 7 | 27" Samsung Dryer                 |
| 8 | Pantry                            |
| 9 | Natural Gas Hookup                |
|   |                                   |



TERRACE VARIATION: HOME #211, 1,085 SF





### D2

#### 3 Bedroom & Den, 2 Bath

Interior: 1,130 SF Exterior: 270 - 700 SF Total: 1,400 - 1,830 SF

| 0 | 30" KitchenAid Fridge & Freezer   |
|---|-----------------------------------|