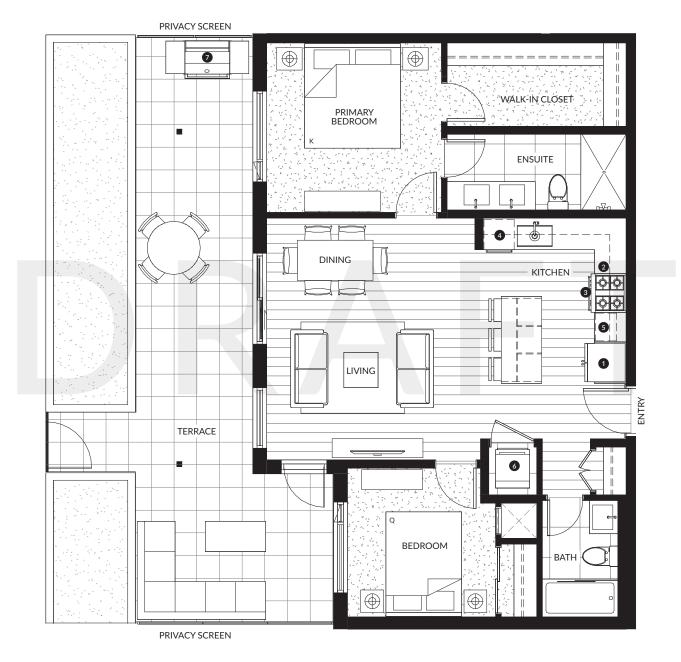

1,030 SF

| 0 | 30" KitchenAid Fridge & Freezer     |
|---|-------------------------------------|
| 2 | 30" KitchenAid 4-Burner Gas Range   |
| 3 | 30" Broan Hood Fan                  |
| 4 | 24" KitchenAid Dishwasher           |
| 5 | Panasonic Microwave                 |
| 6 | 27" Samsung Washing Machine & Dryer |
| 7 | Natural Gas Hookup                  |









#### 2 Bedroom, 2 Bath

Interior: 910 SF Exterior: 410 SF Total: 1,320 SF

| 0 | 30" KitchenAid Fridge & Freezer     |
|---|-------------------------------------|
| 2 | 30" KitchenAid 4-Burner Gas Range   |
| 3 | 30" Broan Hood Fan                  |
| 4 | 24" KitchenAid Dishwasher           |
| 5 | Panasonic Microwave                 |
| 6 | 27" Samsung Washing Machine & Dryer |
| 7 | Natural Gas Hookup                  |







#### 2 Bedroom & Den, 2 Bath

Interior: 1,035 SF Exterior: 180 SF Total: 1,215 SF









#### 2 Bedroom & Den, 2 Bath

Interior: 1,020 - 1,025 SF Exterior: 245 - 495 SF Total: 1,265 - 1,520 SF

| 0 | 30" KitchenAid Fridge & Freezer     |
|---|-------------------------------------|
| 2 | 30" KitchenAid 4-Burner Gas Range   |
| 3 | 30" Broan Hood Fan                  |
| 4 | 24" KitchenAid Dishwasher           |
| 5 | Panasonic Microwave                 |
| 6 | 27" Samsung Washing Machine & Dryer |
| 7 | Natural Gas Hookup                  |







TERRACE VARIATION: HOME #214, 495 SF



#### 2 Bedroom, 2 Bath

Interior: 1,060 SF Exterior: 225 - 235 SF Total: 1,285 - 1,295 SF

| 0 | 30" KitchenAid Fridge & Freezer   |
|---|-----------------------------------|
| 2 | 30" KitchenAid 4-B