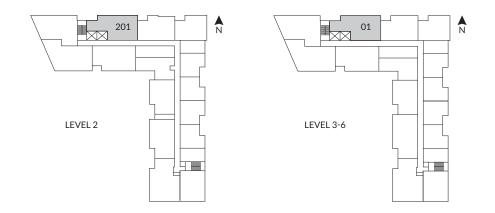

#### 2 Bedroom, 1 Bath

Interior: 715 SF Exterior: 175 - 495 SF Total: 890 - 1,210 SF

| 0 | 30" KitchenAid Fridge & Freezer     |
|---|-------------------------------------|
| 2 | 30" KitchenAid 4-Burner Gas Range   |
| 3 | 30" Broan Hood Fan                  |
| 4 | 24" KitchenAid Dishwasher           |
| 5 | Panasonic Microwave                 |
| 6 | 27" Samsung Washing Machine & Dryer |
| 7 | Natural Gas Hookup                  |
|   |                                     |

TERRACE & GLAZING VARIATION: HOME #203, 320 SF