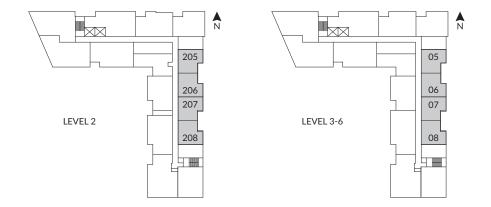

HOMES #06 & #08 FLOOR PLANS WILL BE THE MIRRORED LAYOUT

TERRACE VARIATION: HOME #205 TO #208, 410 SF