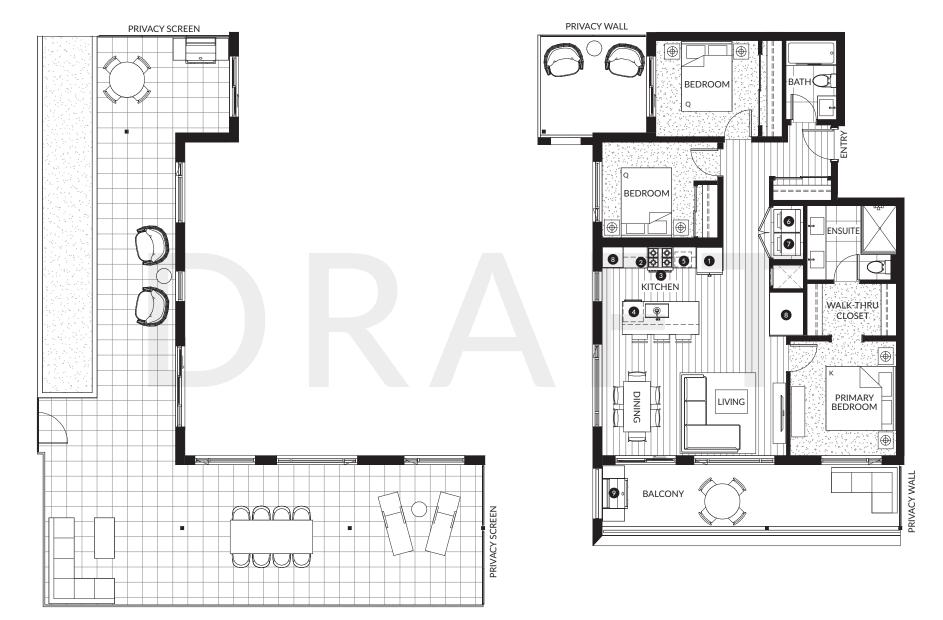

### D2

#### 3 Bedroom & Den, 2 Bath

Interior: 1,130 SF Exterior: 270 - 700 SF Total: 1,400 - 1,830 SF

| 0 | 30" KitchenAid Fridge & Freezer   |
|---|-----------------------------------|
| 2 | 30" KitchenAid 4-Burner Gas Range |
| 3 | 30" Broan Hood Fan                |
| 4 | 24" KitchenAid Dishwasher         |
| 5 | Panasonic Microwave               |
| 6 | 27" Samsung Washing Machine       |
| 7 | 27" Samsung Dryer                 |
| 8 | Pantry                            |
| 9 | Natural Gas Hookup                |