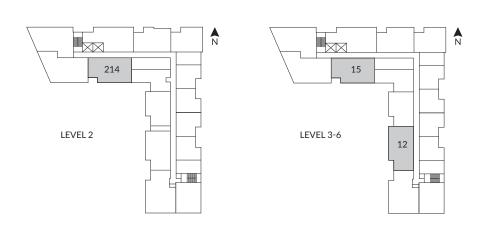

#### 2 Bedroom & Den, 2 Bath

Interior: 1,020 - 1,025 SF Exterior: 245 - 495 SF Total: 1,265 - 1,520 SF

| 0 | 30" KitchenAid Fridge & Freezer     |
|---|-------------------------------------|
| 2 | 30" KitchenAid 4-Burner Gas Range   |
| 3 | 30" Broan Hood Fan                  |
| 4 | 24" KitchenAid Dishwasher           |
| 5 | Panasonic Microwave                 |
| 6 | 27" Samsung Washing Machine & Dryer |
| 7 | Natural Gas Hookup                  |

TERRACE VARIATION: HOME #214, 495 SF