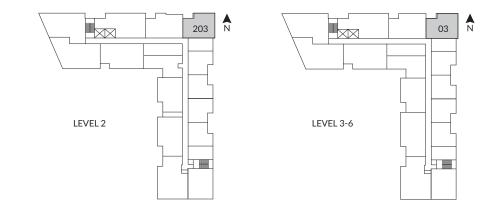

TERRACE & GLAZING VARIATION: HOME #203, 320 SF

LEVEL 2

210

PRIVACY SCREEN

TERRACE VARIATION: HOME #210, 1,020 SF