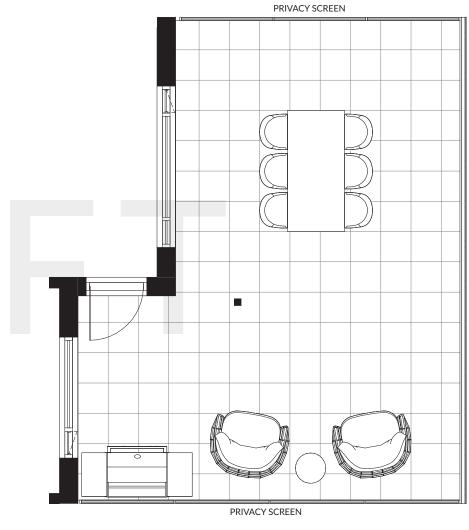

Oven            |
| 4 | 24" Broan Hood Fan                  |
| 5 | 24" KitchenAid Dishwasher           |
| 6 | Panasonic Microwave                 |
| 7 | 24" Samsung Washing Machine & Dryer |
| 8 | Natural Gas Hookup                  |







PRIVACY SCREEN

TERRACE VARIATION: HOME #209, 315 SF





### **B**1

#### 1 Bedroom, 1 Bath

Interior: 540 SF Exterior: 100 - 410 SF Total: 640 - 950 SF

| 0 | 24" Whirlpool Fridge & Freezer      |
|---|-------------------------------------|
| 2 | 24" Whirlpool 4-Burner Gas Cooktop  |
| 3 | 24" KitchenAid Wall Oven            |
| 4 | 24" Broan Hood Fan                  |
| 5 | 24" KitchenAid Dishwasher           |
| 6 | Panasonic Microwave                 |
| 7 | 24" Samsung Washing Machine & Dryer |
| 8 | Natural Gas Hookup                  |





HOMES #06 & #08 FLOOR PLANS WILL BE THE MIRRORED LAYOUT

TERRACE VARIATION: HOME #205 TO #208, 410 SF





# B2

#### 1 Bedroom & Den, 1 Bath

Interior: 675 SF Exterior: 110 SF Total: 785 SF







#### 2 Bedroom, 1 Bath

Interior: 715 SF Exterior: 175 - 495 SF Total: 890 - 1,210 SF

| 0 | 30" KitchenAid Fridge & Freezer     |
|---|-------------------------------------|
| 2 | 30" KitchenAid 4-Burner Gas Range   |
| 3 | 30" Broan Hood Fan                  |
| 4 | 24" KitchenAid Dishwasher           |
| 5 | Panasonic Microwave                 |
| 6 | 27" Samsung Washing Machine & Dryer |
| 7 | Natural Gas Hookup                  |
|   |                                     |





TERRACE & GLAZING VARIATION: HOME #203, 320 SF





#### 2 Bedroom, 1 Bath

Interior: 725 SF Exterior: 185 - 1,0