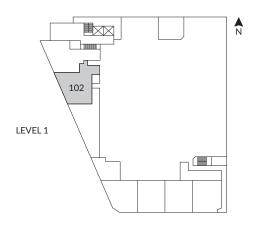

# B2

#### 1 Bedroom & Den, 1 Bath

Interior: 675 SF Exterior: 110 SF Total: 785 SF