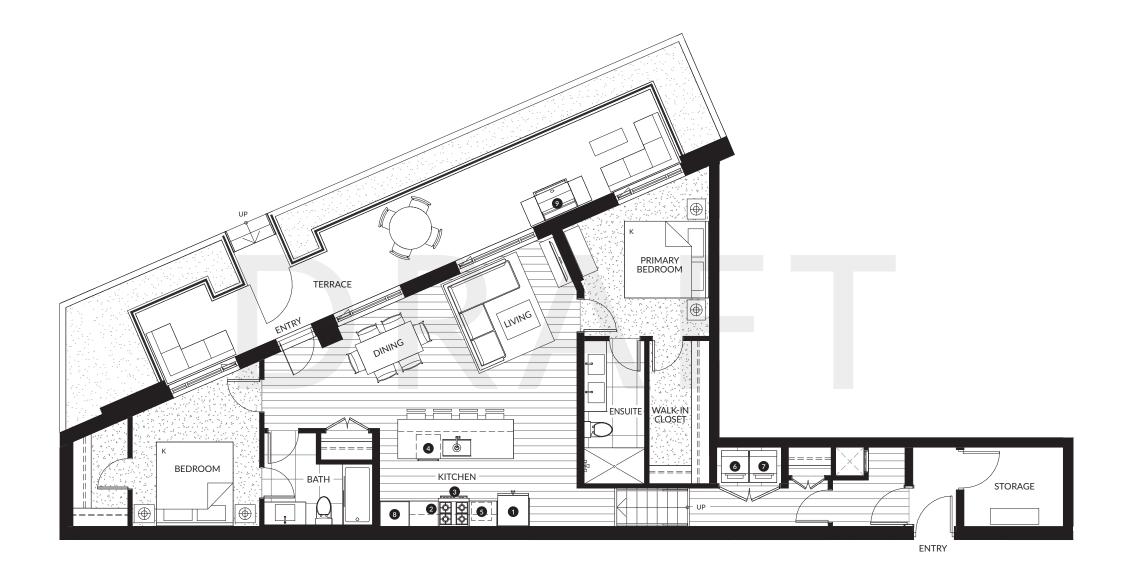

# TH3

### 2 Bedroom & Storage, 2 Bath

Interior: 1,170 SF Exterior: 380 SF Total: 1,550 SF

| 0 | 30" KitchenAid Fridge & Freezer   |
|---|-----------------------------------|
| 2 | 30" KitchenAid 4-Burner Gas Range |
| 3 | 30" Broan Hood Fan                |
| 4 | 24" KitchenAid Dishwasher         |
| 5 | Panasonic Microwave               |
| 6 | 27" Samsung Washing Machine       |
| 7 | 27" Samsung Dryer                 |
| 8 | Pantry                            |
| 9 | Natural Gas Hookup                |
|   |                                   |