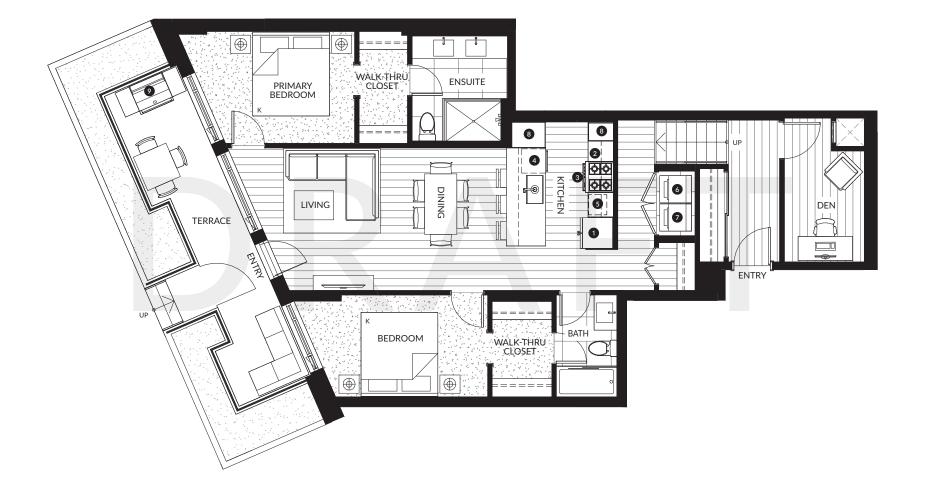

#### 2 Bedroom & Den, 2 Bath

Interior: 1,035 SF Exterior: 180 SF Total: 1,215 SF