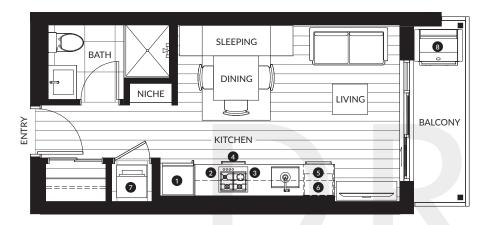

### A1

#### Studio, 1 Bath

Interior: 312 SF Exterior: 55 - 315 SF Total: 367 - 627 SF

| 0 | 24" Whirlpool Fridge & Freezer      |
|---|-------------------------------------|
| 2 | 24" Whirlpool 4-Burner Gas Cooktop  |
| 3 | 24" KitchenAid Wall Oven            |
| 4 | 24" Broan Hood Fan                  |
| 5 | 24" KitchenAid Dishwasher           |
| 6 | Panasonic Microwave                 |
| 7 | 24" Samsung Washing Machine & Dryer |
| 8 | Natural Gas Hookup                  |