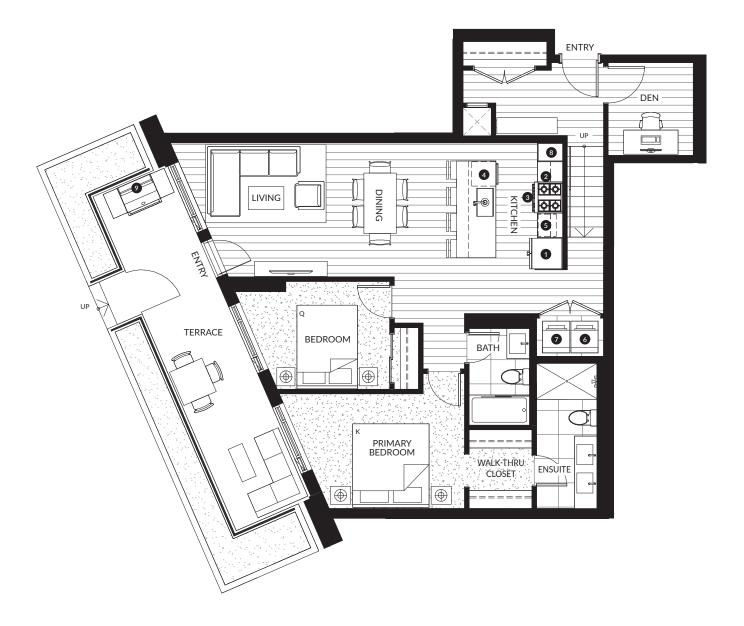

## TH2

## 2 Bedroom & Den, 2 Bath

Interior: 1,100 SF Exterior: 260 SF Total: 1,360 SF

| 0 | 30" KitchenAid Fridge & Freezer   |
|---|-----------------------------------|
| 2 | 30" KitchenAid 4-Burner Gas Range |
| 3 | 30" Broan Hood Fan                |
| 4 | 24" KitchenAid Dishwasher         |
| 5 | Panasonic Microwave               |
| 6 | 27" Samsung Washing Machine       |
| 7 | 27" Samsung Dryer                 |
| 8 | Pantry                            |
| 9 | Natural Gas Hookup                |
|   |                                   |