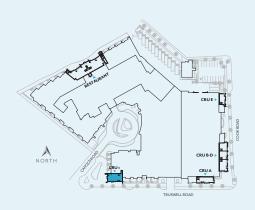

#### AQUA BOAT CLUB RETAIL SPACE

Address 560 TRUSWELL ROAD KELOWNA, BC

TENANT FIXTURING | FALL 2023

| Service To State of the State o | CRUE    |
|--------------------------------------------------------------------------------------------------------------------------------------------------------------------------------------------------------------------------------------------------------------------------------------------------------------------------------------------------------------------------------------------------------------------------------------------------------------------------------------------------------------------------------------------------------------------------------------------------------------------------------------------------------------------------------------------------------------------------------------------------------------------------------------------------------------------------------------------------------------------------------------------------------------------------------------------------------------------------------------------------------------------------------------------------------------------------------------------------------------------------------------------------------------------------------------------------------------------------------------------------------------------------------------------------------------------------------------------------------------------------------------------------------------------------------------------------------------------------------------------------------------------------------------------------------------------------------------------------------------------------------------------------------------------------------------------------------------------------------------------------------------------------------------------------------------------------------------------------------------------------------------------------------------------------------------------------------------------------------------------------------------------------------------------------------------------------------------------------------------------------------|---------|
| NORTH BUT GRUIN                                                                                                                                                                                                                                                                                                                                                                                                                                                                                                                                                                                                                                                                                                                                                                                                                                                                                                                                                                                                                                                                                                                                                                                                                                                                                                                                                                                                                                                                                                                                                                                                                                                                                                                                                                                                                                                                                                                                                                                                                                                                                                                | CRUBD > |
| TRUSWEL                                                                                                                                                                                                                                                                                                                                                                                                                                                                                                                                                                                                                                                                                                                                                                                                                                                                                                                                                                                                                                                                                                                                                                                                                                                                                                                                                                                                                                                                                                                                                                                                                                                                                                                                                                                                                                                                                                                                                                                                                                                                                                                        | LROAD   |

| UNIT          | SIZE    | CEILING HEIGHT |
|---------------|---------|----------------|
| CRU A         | 909 SF  | 17'8"          |
| CRU B         | 836 SF* | 17'8"          |
| CRU C         | 577 SF* | 17'8"          |
| CRU D         | 592 SF* | 17'8"          |
| CRUE - LEASED | 553 SF  | 17'8"          |

\*Can be made contiguous up to 2005 SF.