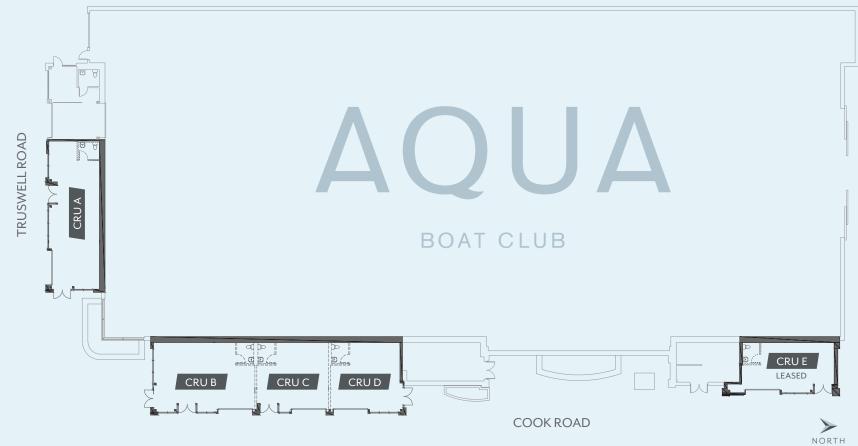

#### AQUA BOAT CLUB RETAIL SPACE

Address 560 TRUSWELL ROAD KELOWNA, BC

TENANT FIXTURING | FALL 2023

| Service To State of the State o | CRUE    |
|--------------------------------------------------------------------------------------------------------------------------------------------------------------------------------------------------------------------------------------------------------------------------------------------------------------------------------------------------------------------------------------------------------------------------------------------------------------------------------------------------------------------------------------------------------------------------------------------------------------------------------------------------------------------------------------------------------------------------------------------------------------------------------------------------------------------------------------------------------------------------------------------------------------------------------------------------------------------------------------------------------------------------------------------------------------------------------------------------------------------------------------------------------------------------------------------------------------------------------------------------------------------------------------------------------------------------------------------------------------------------------------------------------------------------------------------------------------------------------------------------------------------------------------------------------------------------------------------------------------------------------------------------------------------------------------------------------------------------------------------------------------------------------------------------------------------------------------------------------------------------------------------------------------------------------------------------------------------------------------------------------------------------------------------------------------------------------------------------------------------------------|---------|
| NORTH BUT GRUIN                                                                                                                                                                                                                                                                                                                                                                                                                                                                                                                                                                                                                                                                                                                                                                                                                                                                                                                                                                                                                                                                                                                                                                                                                                                                                                                                                                                                                                                                                                                                                                                                                                                                                                                                                                                                                                                                                                                                                                                                                                                                                                                | CRUBD > |
| TRUSWEL                                                                                                                                                                                                                                                                                                                                                                                                                                                                                                                                                                                                                                                                                                                                                                                                                                                                                                                                                                                                                                                                                                                                                                                                                                                                                                                                                                                                                                                                                                                                                                                                                                                                                                                                                                                                                                                                                                                                                                                                                                                                                                                        | LROAD   |

| UNIT          | SIZE    | CEILING HEIGHT |
|---------------|---------|----------------|
| CRU A         | 909 SF  | 17'8"          |
| CRU B         | 836 SF* | 17'8"          |
| CRU C         | 577 SF* | 17'8"          |
| CRU D         | 592 SF* | 17'8"          |
| CRUE - LEASED | 553 SF  | 17'8"          |

\*Can be made contiguous up to 2005 SF.