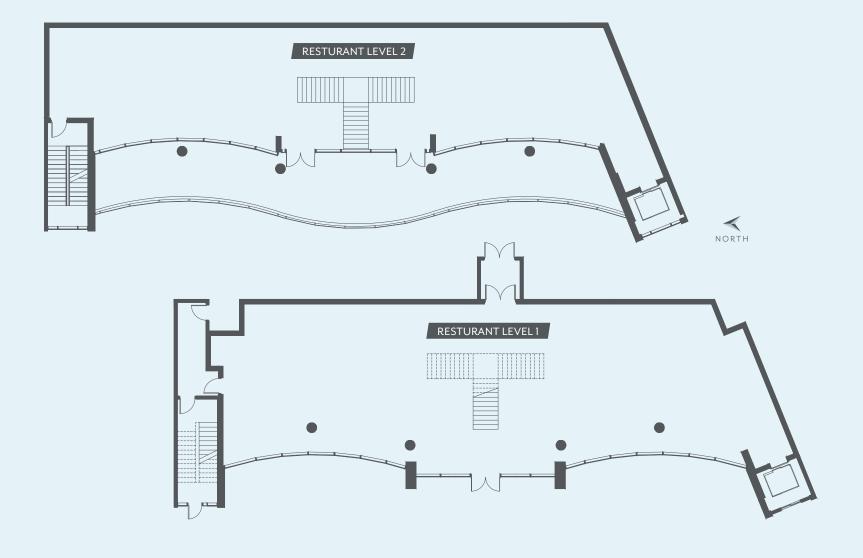

#### WATERFRONT BOARDWALK RESTAURANT SPACE

Address 3700/3800 CAPOZZI ROAD KELOWNA, BC

TENANT FIXTURING | WINTER 2025/2026

| UNIT       | SIZE     | CEILING HEIGHT | DEDICATED PARKING |
|------------|----------|----------------|-------------------|
| RESTAURANT | 6,500 SF | LEVEL 1 - 13'  | 26 STALLS         |
|            |          | LEVEL 2 - 25'  |                   |