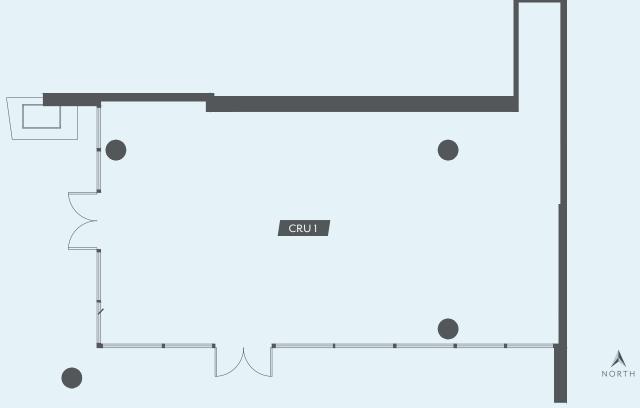

#### **TOWER ONE** RETAIL SPACE

Address 3699 CAPOZZI ROAD KELOWNA, BC

TENANT FIXTURING | FALL/WINTER 2024

| UNIT  | SIZE     | CEILING HEIGHT |
|-------|----------|----------------|
| CRU 1 | 1,150 SF | 20'            |