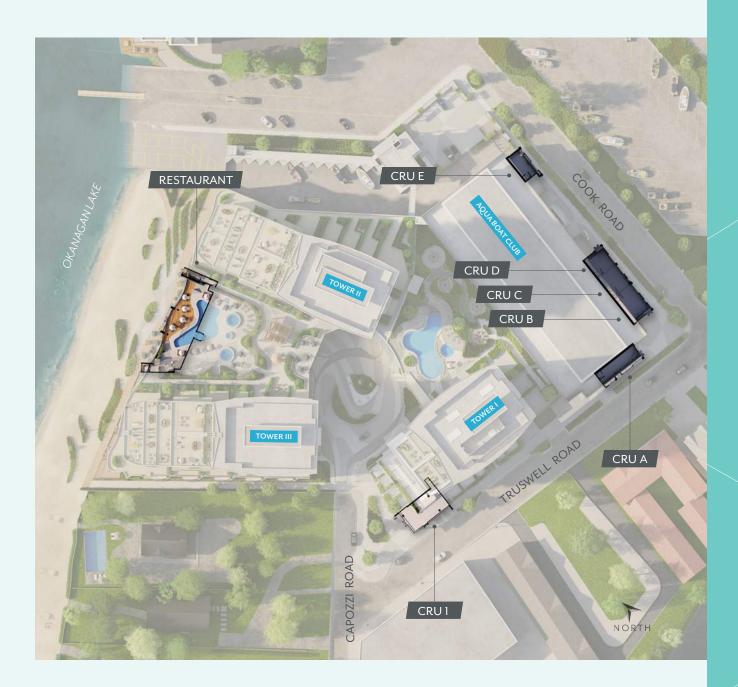

- The first phase of construction on the new Aqua Boat Club building is complete, introducing
   5 commercial retail units available now for tenant fixturing.
- ✓ The first residential tower with one ground-level retail space is now under construction and
  is anticipated to be available for tenant fixturing by fall/winter 2024.
- The second and third residential towers are being constructed in tandem with the waterfront restaurant, with the restaurant space anticipated to be available for tenant fixturing by winter 2025/2026.

#### SITE OVERVIEW

- Kelowna's first waterfront master-planned community
- · 415 residential homes
- Resort-style residential amenities and lifestyle
- Onsite Aqua Boat Club offers marine mechanical services, indoor dry-rack moorage and valet, and a boat-share membership program
- Public beach and boardwalk with elevated pedestrian walkway runs parallel to the restaurant space, providing unobstructed lake views of Okanagan Lake

#### AQUA BOAT CLUB RETAIL SPACE

Address 560 TRUSWELL ROAD KELOWNA, BC

TENANT FIXTURING | FALL 2023

| Service To State of the State o | CRUE    |
|--------------------------------------------------------------------------------------------------------------------------------------------------------------------------------------------------------------------------------------------------------------------------------------------------------------------------------------------------------------------------------------------------------------------------------------------------------------------------------------------------------------------------------------------------------------------------------------------------------------------------------------------------------------------------------------------------------------------------------------------------------------------------------------------------------------------------------------------------------------------------------------------------------------------------------------------------------------------------------------------------------------------------------------------------------------------------------------------------------------------------------------------------------------------------------------------------------------------------------------------------------------------------------------------------------------------------------------------------------------------------------------------------------------------------------------------------------------------------------------------------------------------------------------------------------------------------------------------------------------------------------------------------------------------------------------------------------------------------------------------------------------------------------------------------------------------------------------------------------------------------------------------------------------------------------------------------------------------------------------------------------------------------------------------------------------------------------------------------------------------------------|---------|
| NORTH BUT GRUIN                                                                                                                                                                                                                                                                                                                                                                                                                                                                                                                                                                                                                                                                                                                                                                                                                                                                                                                                                                                                                                                                                                                                                                                                                                                                                                                                                                                                                                                                                                                                                                                                                                                                                                                                                                                                                                                                                                                                                                                                                                                                                                                | CRUBD > |
| TRUSWEL                                                                                                                                                                                                                                                                                                                                                                                                                                                                                                                                                                                                                                                                                                                                                                                                                                                                                                                                                                                                                                                                                                                                                                                                                                                                                                                                                                                                                                                                                                                                                                                                                                                                                                                                                                                                                                                                                                                                                                                                                                                                                                                        | LROAD   |

#### **TOWER ONE** RETAIL SPACE

Address 3699 CAPOZZI ROAD KELOWNA, BC

TENANT FIXTURING | FALL/WINTER 2024

| UNIT  | SIZE     | CEILING HEIGHT |
|-------|----------|----------------|
| CRU 1 | 1,150 SF | 20'            |

#### WATERFRONT BOARDWALK RESTAURANT SPACE

Address 3700/3800 CAPOZZI ROAD KELOWNA, BC

TENANT FIXTURING | WINTER 2025/2026

| UNIT       | SIZE     | CEILING HEIGHT | DEDICATED PARKING |
|------------|----------|----------------|-------------------|
| RESTAURANT | 6,500 SF | LEVEL 1 - 13'  | 26 STALLS         |
|            |          | LEVEL 2 - 25'  |                   |