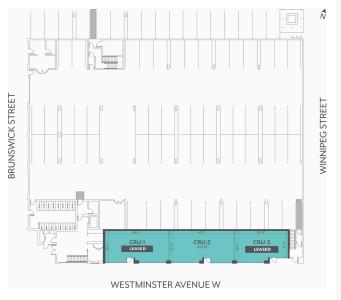

## SITE PLAN & AVAILABLE SPACE

| CIVIC ADDRESS      | 285 Westminster Ave. W, Penticton, BC                                                                                                                                                                                                                                                                            |
|--------------------|------------------------------------------------------------------------------------------------------------------------------------------------------------------------------------------------------------------------------------------------------------------------------------------------------------------|
| LOCATION           | Minutes from downtown Penticton, these retail units are incorporated into a brand-new rental community at 285 Westminster Avenue.                                                                                                                                                                                |
| AVAILABLE SPACE    | CRU 1 – 824 SF - LEASED<br>CRU 2 – 823 SF<br>CRU 3 – 691 SF - LEASED                                                                                                                                                                                                                                             |
| HIGHLIGHTS         | <ul> <li>High profile unit containing 823 SF</li> <li>Prominent frontage on pedestrian-friendly Westminster<br/>Avenue</li> <li>High exposure location with high traffic counts, minutes from<br/>downtown Penticton and from the beach</li> <li>Surrounded by a host of restaurants, cafés, and pubs</li> </ul> |
| BUILDING AMENITIES | <ul> <li>Street Level Retail &amp; Restaurant Space</li> <li>Built, Owned, and Professionally Managed by Mission Group</li> </ul>                                                                                                                                                                                |
| OPPORTUNITY        | High profile unit 823 SF                                                                                                                                                                                                                                                                                         |
| ADDITIONAL RENT    | \$10.68 per SF est. 2024                                                                                                                                                                                                                                                                                         |
| LEASE RATE         | Please contact Mission Group Commercial Leasing on 250.317.6998 or mgleasing@missiongroup.ca                                                                                                                                                                                                                     |