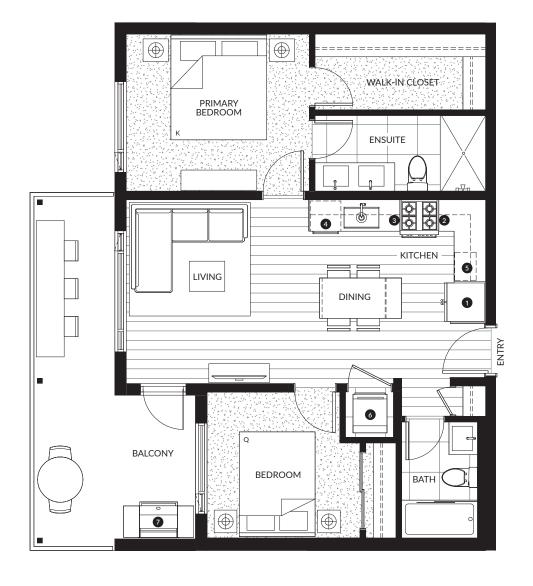

#### 2 Bedroom, 2 Bath

Interior: 785 - 795 SF Exterior: 205 - 345 SF Total: 990 - 1,140 SF

| 0 | 30" KitchenAid Fridge & Freezer     |
|---|-------------------------------------|
| 2 | 30" KitchenAid 4-Burner Gas Range   |
| 3 | 30" Broan Hood Fan                  |
| 4 | 24" KitchenAid Dishwasher           |
| 5 | Panasonic Microwave                 |
| 6 | 27" Samsung Washing Machine & Dryer |
| 7 | Natural Gas Hookup                  |