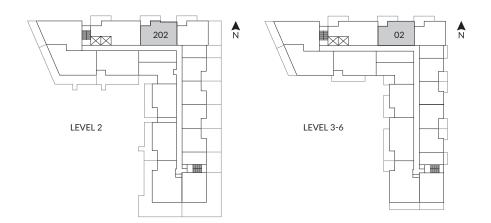

#### 2 Bedroom, 1 Bath

Interior: 715 SF Exterior: 175 - 495 SF Total: 890 - 1,210 SF

| 0 | 30" KitchenAid Fridge & Freezer     |
|---|-------------------------------------|
| 2 | 30" KitchenAid 4-Burner Gas Range   |
| 3 | 30" Broan Hood Fan                  |
| 4 | 24" KitchenAid Dishwasher           |
| 5 | Panasonic Microwave                 |
| 6 | 27" Samsung Washing Machine & Dryer |
| 7 | Natural Gas Hookup                  |