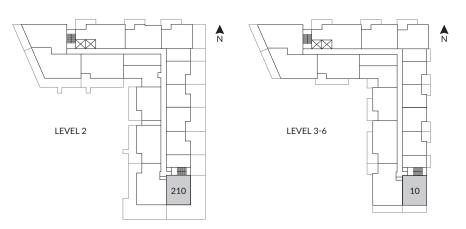

--------------------------------|
| 2 | 30" KitchenAid 4-Burner Gas Range   |
| 3 | 30" Broan Hood Fan                  |
| 4 | 24" KitchenAid Dishwasher           |
| 5 | Panasonic Microwave                 |
| 6 | 27" Samsung Washing Machine & Dryer |
| 7 | Natural Gas Hookup                  |





TERRACE & GLAZING VARIATION: HOME #203 (320 SF)





#### 2 Bedroom, 1 Bath

Interior: 725 SF Exterior: 185 - 1,020 SF Total: 910 - 1,745 SF

| 0 | 30" KitchenAid Fridge & Freezer     |
|---|-------------------------------------|
| 2 | 30" KitchenAid 4-Burner Gas Range   |
| 3 | 30" Broan Hood Fan                  |
| 4 | 24" KitchenAid Dishwasher           |
| 5 | Panasonic Microwave                 |
| 6 | 27" Samsung Washing Machine & Dryer |
| 7 | Natural Gas Hookup                  |







PRIVACY SCREEN

TERRACE VARIATION: HOME #210 (1,020 SF)



#### 2 Bedroom, 2 Bath

Interior: 785 - 795 SF Exterior: 205 - 345 SF Total: 990 - 1,140 SF

| 0 | 30" KitchenAid Fridge & Freezer     |
|---|-------------------------------------|
| 2 | 30" KitchenAid 4-Burner Gas Range   |
| 3 | 30" Broan Hood Fan                  |
| 4 | 24" KitchenAid Dishwasher           |
| 5 | Panasonic Microwave                 |
| 6 | 27" Samsung Washing Machine & Dryer |
| 7 | Natural Gas Hookup                  |



TERRACE VARIATION: HOME #213 (325 SF)







#### 2 Bedroom, 2 Bath

Interior: 840 - 855 SF Exterior: 175 SF

Total: 1,015 - 1,030 SF

| 0 | 30" KitchenAid Fridge & Freezer     |
|---|-------------------------------------|
| 2 | 30" KitchenAid 4-Burner Gas Range   |
| 3 | 30" Broan Hood F