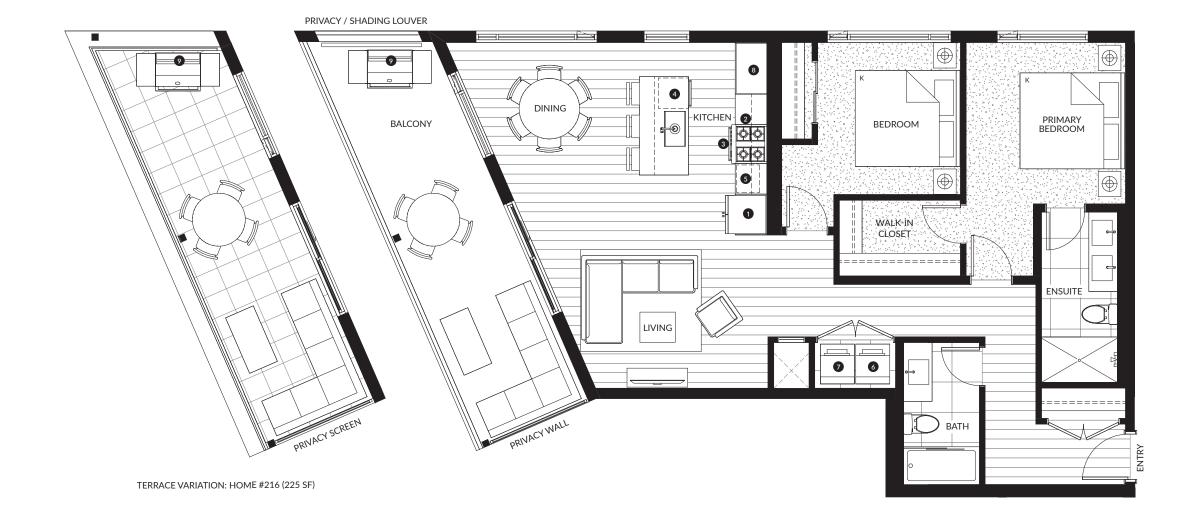

#### 2 Bedroom, 2 Bath

Interior: 1,060 SF Exterior: 225 - 235 SF Total: 1,285 - 1,295 SF

| 0 | 30" KitchenAid Fridge & Freezer   |
|---|-----------------------------------|
| 2 | 30" KitchenAid 4-Burner Gas Range |
| 3 | 30" Broan Hood Fan                |
| 4 | 24" KitchenAid Dishwasher         |
| 5 | Panasonic Microwave               |
| 6 | 27" Samsung Washing Machine       |
| 7 | 27" Samsung Dryer                 |
| 8 | Pantry                            |
| 9 | Natural Gas Hookup                |