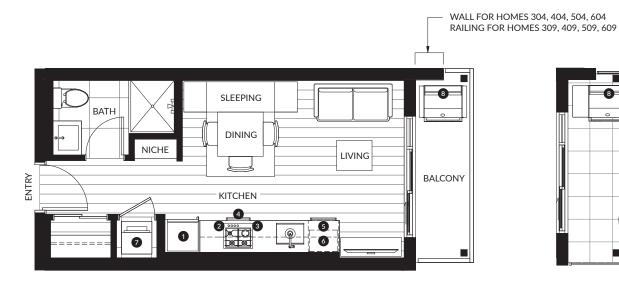

#### Studio, 1 Bath

Interior: 312 SF Exterior: 55 - 315 SF Total: 367 - 627 SF

TERRACE VARIATION: HOME #204 (190 SF)

TERRACE VARIATION: HOME #209 (315 SF)

#### 1 Bedroom, 1 Bath

Interior: 540 SF Exterior: 100 - 410 SF Total: 640 - 950 SF

| 0 | 24" Whirlpool Fridge & Freezer      |
|---|-------------------------------------|
| 2 | 24" Whirlpool 4-Burner Gas Cooktop  |
| 3 | 24" KitchenAid Wall Oven            |
| 4 | 24" Broan Hood Fan                  |
| 5 | 24" KitchenAid Dishwasher           |
| 6 | Panasonic Microwave                 |
| 7 | 24" Samsung Washing Machine & Dryer |
| 8 | Natural Gas Hookup                  |

TERRACE VARIATION: HOME #205 TO #208 (410 SF)