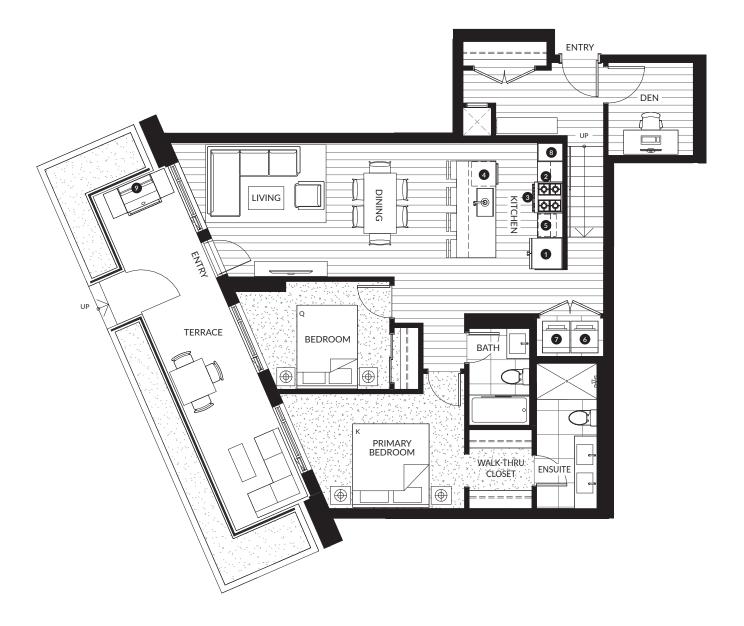

#### 1 Bedroom & Den, 1 Bath

Interior: 675 SF Exterior: 110 SF Total: 785 SF

| 0 | 24" Whirlpool Fridge & Freezer      |
|---|-------------------------------------|
| 2 | 24" Whirlpool 4-Burner Gas Cooktop  |
| 3 | 24" KitchenAid Wall Oven            |
| 4 | 24" Broan Hood Fan                  |
| 6 | 24" KitchenAid Dishwasher           |
| 6 | Panasonic Microwave                 |
| 7 | 24" Samsung Washing Machine & Dryer |
| 8 | Natural Gas Hookup                  |