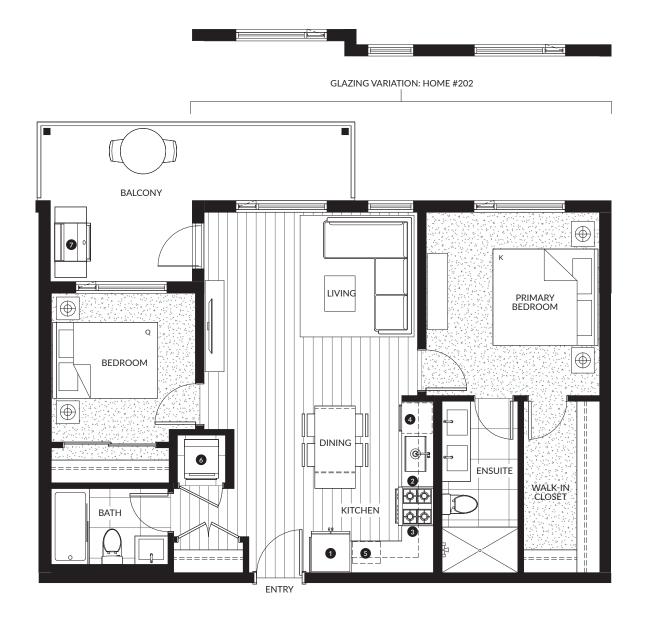

#### 2 Bedroom, 1 Bath

Interior: 725 SF Exterior: 185 - 1,020 SF Total: 910 - 1,745 SF

| 0 | 30" KitchenAid Fridge & Freezer     |
|---|-------------------------------------|
| 2 | 30" KitchenAid 4-Burner Gas Range   |
| 3 | 30" Broan Hood Fan                  |
| 4 | 24" KitchenAid Dishwasher           |
| 5 | Panasonic Microwave                 |
| 6 | 27" Samsung Washing Machine & Dryer |
| 7 | Natural Gas Hookup                  |

PRIVACY SCREEN

TERRACE VARIATION: HOME #210 (1,020 SF)