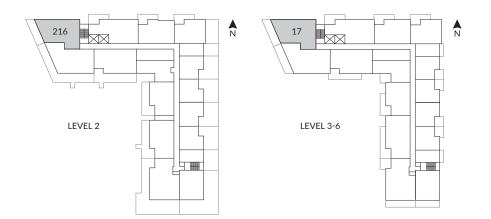

### 3 Bedroom, 2 Bath

Interior: 1,105 SF Exterior: 340 - 1,085 SF Total: 1,445 - 2,190 SF

| 0 | 30" KitchenAid Fridge & Freezer   |
|---|-----------------------------------|
| 2 | 30" KitchenAid 4-Burner Gas Range |
| 3 | 30" Broan Hood Fan                |
| 4 | 24" KitchenAid Dishwasher         |
| 5 | Panasonic Microwave               |
| 6 | 27" Samsung Washing Machine       |
| 7 | 27" Samsung Dryer                 |
| 8 | Pantry                            |
| 9 | Natural Gas Hookup                |
|   |                                   |