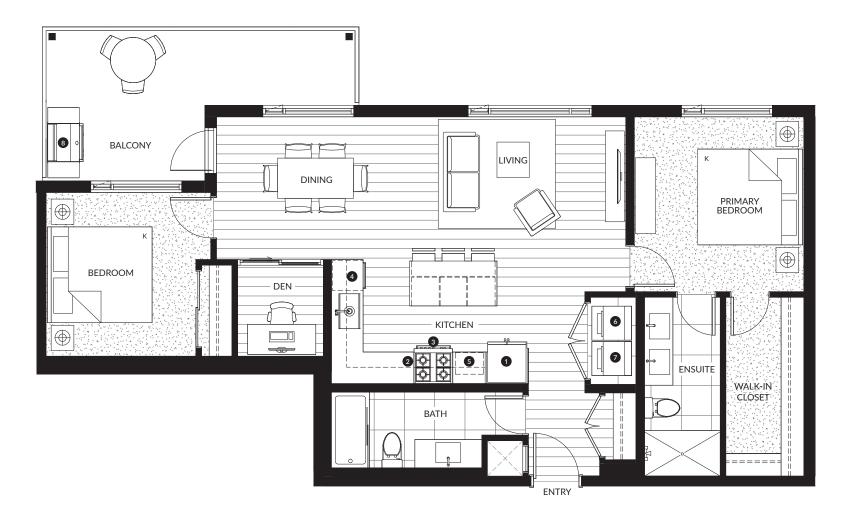

#### 2 Bedroom, 1 Bath

Interior: 715 SF Exterior: 175 - 495 SF Total: 890 - 1,210 SF

| 0 | 30" KitchenAid Fridge & Freezer     |
|---|-------------------------------------|
| 2 | 30" KitchenAid 4-Burner Gas Range   |
| 3 | 30" Broan Hood Fan                  |
| 4 | 24" KitchenAid Dishwasher           |
| 5 | Panasonic Microwave                 |
| 6 | 27" Samsung Washing Machine & Dryer |
| 7 | Natural Gas Hookup                  |