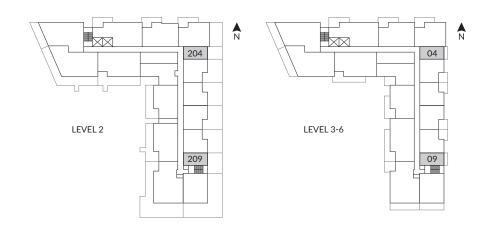

## A

#### Studio, 1 Bath

Interior: 312 SF Exterior: 55 - 315 SF Total: 367 - 627 SF

TERRACE VARIATION: HOME #204 (190 SF)

TERRACE VARIATION: HOME #209 (315 SF)