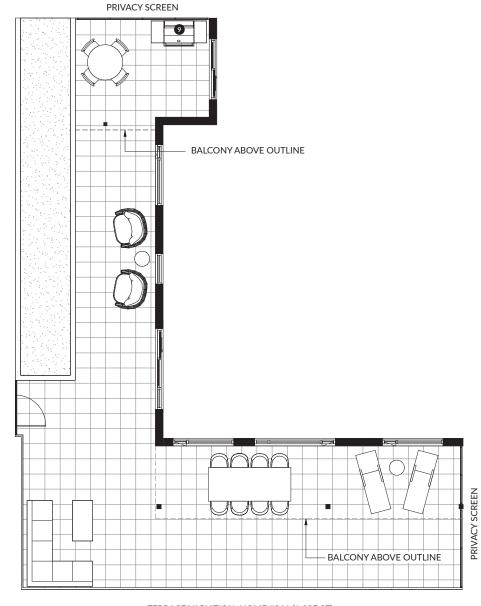

### 3 Bedroom, 2 Bath

Interior: 1,105 SF Exterior: 340 - 1,085 SF Total: 1,445 - 2,190 SF

| 0 | 30" KitchenAid Fridge & Freezer   |
|---|-----------------------------------|
| 2 | 30" KitchenAid 4-Burner Gas Range |
| 3 | 30" Broan Hood Fan                |
| 4 | 24" KitchenAid Dishwasher         |
| 5 | Panasonic Microwave               |
| 6 | 27" Samsung Washing Machine       |
| 7 | 27" Samsung Dryer                 |
| 8 | Pantry                            |
| 9 | Natural Gas Hookup                |
|   |                                   |