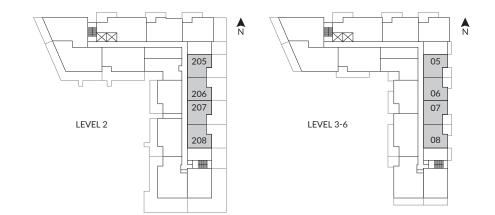

### B

#### 1 Bedroom, 1 Bath

Interior: 540 SF Exterior: 100 - 410 SF Total: 640 - 950 SF

| 0 | 24" Whirlpool Fridge & Freezer      |
|---|-------------------------------------|
| 2 | 24" Whirlpool 4-Burner Gas Cooktop  |
| 3 | 24" KitchenAid Wall Oven            |
| 4 | 24" Broan Hood Fan                  |
| 5 | 24" KitchenAid Dishwasher           |
| 6 | Panasonic Microwave                 |
| 7 | 24" Samsung Washing Machine & Dryer |
| 8 | Natural Gas Hookup                  |