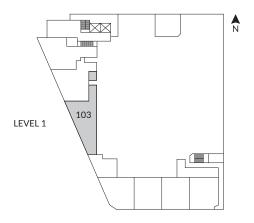

### 2 Bedroom & Storage, 2 Bath

Interior: 1,170 SF Exterior: 390 SF Total: 1,560 SF

| 0 | 30" KitchenAid Fridge & Freezer   |
|---|-----------------------------------|
| 2 | 30" KitchenAid 4-Burner Gas Range |
| 3 | 30" Broan Hood Fan                |
| 4 | 24" KitchenAid Dishwasher         |
| 5 | Panasonic Microwave               |
| 6 | 27" Samsung Washing Machine       |
| 0 | 27" Samsung Dryer                 |
| 8 | Pantry                            |
| 9 | Natural Gas Hookup                |
|   |                                   |