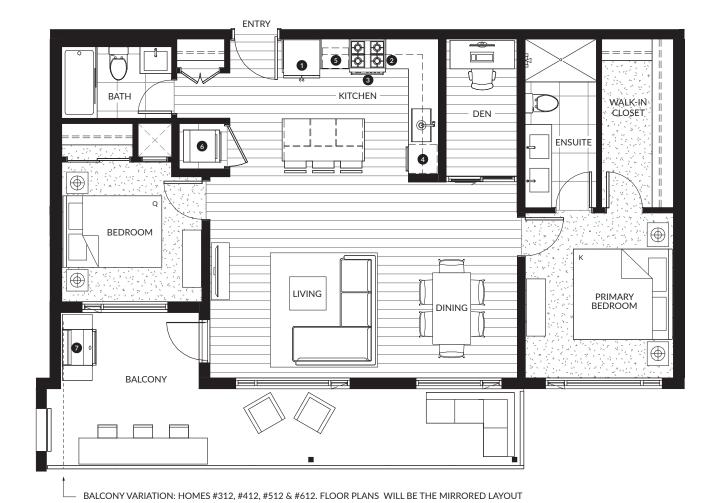

#### 2 Bedroom & Den, 2 Bath

Interior: 1,020 - 1,025 SF Exterior: 245 - 495 SF Total: 1,265 - 1,520 SF

| 0 | 30" KitchenAid Fridge & Freezer     |
|---|-------------------------------------|
| 2 | 30" KitchenAid 4-Burner Gas Range   |
| 3 | 30" Broan Hood Fan                  |
| 4 | 24" KitchenAid Dishwasher           |
| 5 | Panasonic Microwave                 |
| 6 | 27" Samsung Washing Machine & Dryer |
| 7 | Natural Gas Hookup                  |

TERRACE VARIATION: HOME #214 (495 SF)