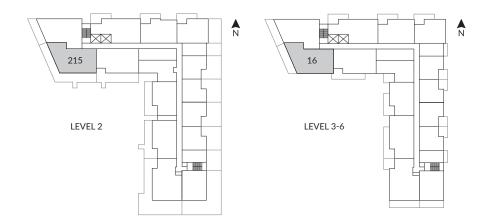

## D2

#### 3 Bedroom & Den, 2 Bath

Interior: 1,130 SF Exterior: 270 - 700 SF Total: 1,400 - 1,830 SF

| 0 | 30" KitchenAid Fridge & Freezer   |
|---|-----------------------------------|
| 2 | 30" KitchenAid 4-Burner Gas Range |
| 3 | 30" Broan Hood Fan                |
| 4 | 24" KitchenAid Dishwasher         |
| 5 | Panasonic Microwave               |
| 6 | 27" Samsung Washing Machine       |
| 7 | 27" Samsung Dryer                 |
| 8 | Pantry                            |
| 9 | Natural Gas Hookup                |

TERRACE VARIATION: HOME #215 (700 SF)