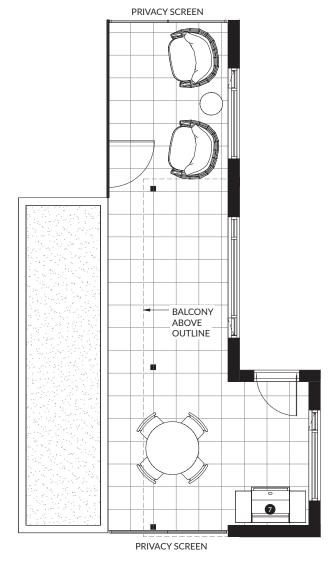

TERRACE VARIATION: HOME #213 (325 SF)

#### 2 Bedroom, 2 Bath

Interior: 840 - 855 SF Exterior: 175 SF

Total: 1,015 - 1,030 SF

| 0 | 30" KitchenAid Fridge & Freezer     |
|---|-------------------------------------|
| 2 | 30" KitchenAid 4-Burner Gas Range   |
| 3 | 30" Broan Hood Fan                  |
| 4 | 24" KitchenAid Dishwasher           |
| 5 | Panasonic Microwave                 |
| 6 | 27" Samsung Washing Machine & Dryer |
| 7 | Natural Gas Hookup                  |
|   |                                     |