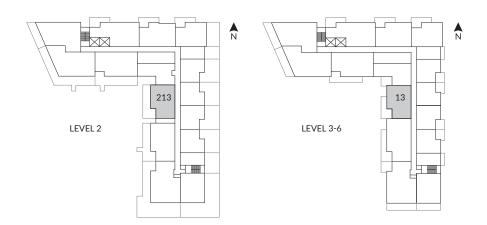

Aid 4-Burner Gas Range   |
| 3 | 30" Broan Hood Fan                  |
| 4 | 24" KitchenAid Dishwasher           |
| 5 | Panasonic Microwave                 |
| 6 | 27" Samsung Washing Machine & Dryer |
| 7 | Natural Gas Hookup                  |







PRIVACY SCREEN

TERRACE VARIATION: HOME #210 (1,020 SF)



#### 2 Bedroom, 2 Bath

Interior: 785 - 795 SF Exterior: 205 - 345 SF Total: 990 - 1,140 SF

| 0 | 30" KitchenAid Fridge & Freezer     |
|---|-------------------------------------|
| 2 | 30" KitchenAid 4-Burner Gas Range   |
| 3 | 30" Broan Hood Fan                  |
| 4 | 24" KitchenAid Dishwasher           |
| 5 | Panasonic Microwave                 |
| 6 | 27" Samsung Washing Machine & Dryer |
| 7 | Natural Gas Hookup                  |



TERRACE VARIATION: HOME #213 (325 SF)







#### 2 Bedroom, 2 Bath

Interior: 840 - 855 SF Exterior: 175 SF

Total: 1,015 - 1,030 SF

| 0 | 30" KitchenAid Fridge & Freezer     |
|---|-------------------------------------|
| 2 | 30" KitchenAid 4-Burner Gas Range   |
| 3 | 30" Broan Hood Fan                  |
| 4 | 24" KitchenAid Dishwasher           |
| 5 | Panasonic Microwave                 |
| 6 | 27" Samsung Washing Machine & Dryer |
| 7 | Natural Gas Hookup                  |
|   |                                     |







#### 2 Bedroom & Den, 2 Bath

Interior: 1,035 SF Exterior: 180 SF Total: 1,215 SF









#### 2 Bedroom & Den, 2 Bath

Interior: 1,020 - 1,025 SF Exterior: 245 - 495 SF Total: 1,265 - 1,520 SF

| 0 | 30" KitchenAid Fridge & Freezer     |
|---|-------------------------------------|
| 2 | 30" Kitchen