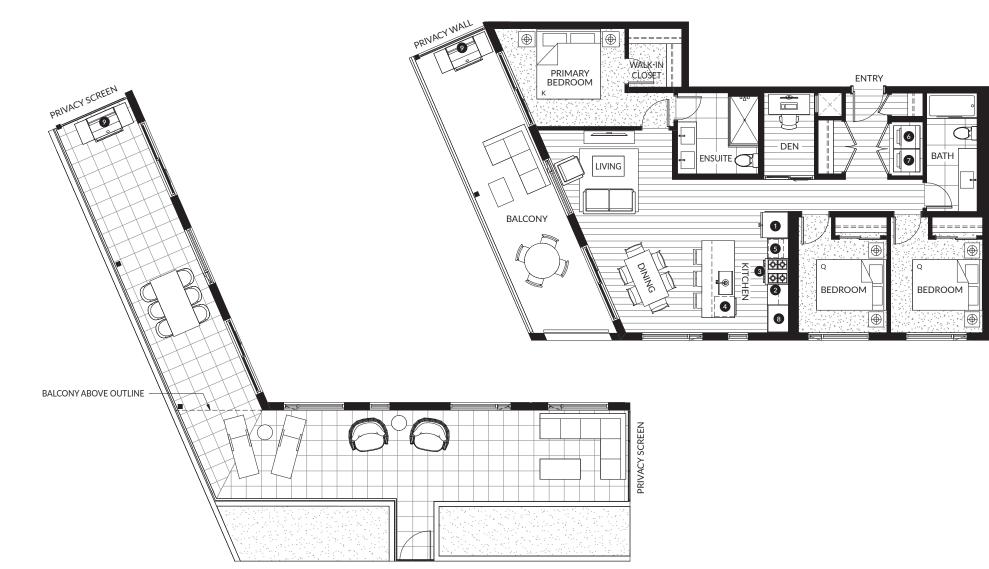

#### 3 Bedroom & Den, 2 Bath

Interior: 1,130 SF Exterior: 270 - 700 SF Total: 1,400 - 1,830 SF

| 0 | 30" KitchenAid Fridge & Freezer   |
|---|-----------------------------------|
| 2 | 30" KitchenAid 4-Burner Gas Range |
| 3 | 30" Broan Hood Fan                |
| 4 | 24" KitchenAid Dishwasher         |
| 5 | Panasonic Microwave               |
| 6 | 27" Samsung Washing Machine       |
| 7 | 27" Samsung Dryer                 |
| 8 | Pantry                            |
| 9 | Natural Gas Hookup                |

TERRACE VARIATION: HOME #215 (700 SF)