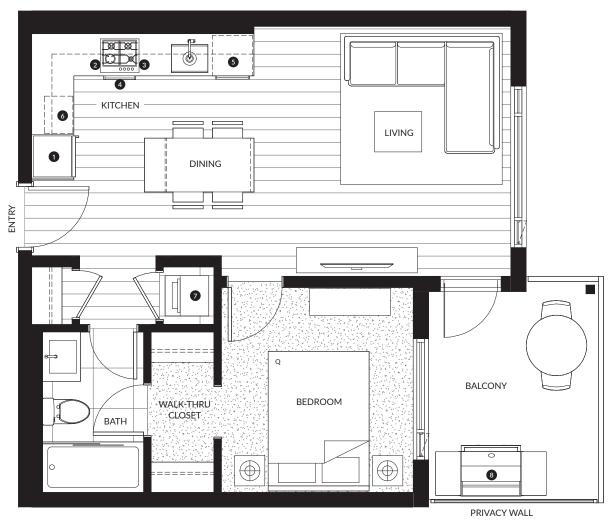

### B

#### 1 Bedroom, 1 Bath

Interior: 540 SF Exterior: 100 - 410 SF Total: 640 - 950 SF

| 0 | 24" Whirlpool Fridge & Freezer      |
|---|-------------------------------------|
| 2 | 24" Whirlpool 4-Burner Gas Cooktop  |
| 3 | 24" KitchenAid Wall Oven            |
| 4 | 24" Broan Hood Fan                  |
| 5 | 24" KitchenAid Dishwasher           |
| 6 | Panasonic Microwave                 |
| 7 | 24" Samsung Washing Machine & Dryer |
| 8 | Natural Gas Hookup                  |