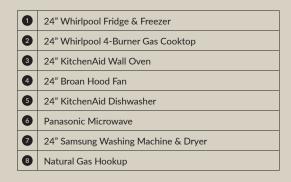

#### 1 Bedroom, 1 Bath

Interior: 540 SF Exterior: 100 - 410 SF Total: 640 - 950 SF

| 0 | 24" Whirlpool Fridge & Freezer      |
|---|-------------------------------------|
| 2 | 24" Whirlpool 4-Burner Gas Cooktop  |
| 3 | 24" KitchenAid Wall Oven            |
| 4 | 24" Broan Hood Fan                  |
| 5 | 24" KitchenAid Dishwasher           |
| 6 | Panasonic Microwave                 |
| 7 | 24" Samsung Washing Machine & Dryer |
| 8 | Natural Gas Hookup                  |