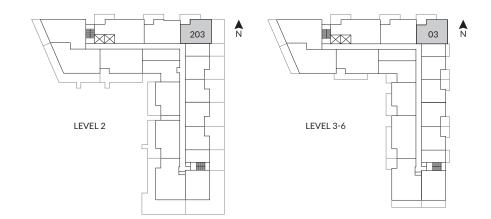

" Whirlpool 4-Burner Gas Cooktop  |
| 3 | 24" KitchenAid Wall Oven            |
| 4 | 24" Broan Hood Fan                  |
| 6 | 24" KitchenAid Dishwasher           |
| 6 | Panasonic Microwave                 |
| 7 | 24" Samsung Washing Machine & Dryer |
| 8 | Natural Gas Hookup                  |







#### 2 Bedroom, 1 Bath

Interior: 715 SF Exterior: 175 - 495 SF Total: 890 - 1,210 SF

| 0 | 30" KitchenAid Fridge & Freezer     |
|---|-------------------------------------|
| 2 | 30" KitchenAid 4-Burner Gas Range   |
| 3 | 30" Broan Hood Fan                  |
| 4 | 24" KitchenAid Dishwasher           |
| 5 | Panasonic Microwave                 |
| 6 | 27" Samsung Washing Machine & Dryer |
| 7 | Natural Gas Hookup                  |





TERRACE & GLAZING VARIATION: HOME #203 (320 SF)





#### 2 Bedroom, 1 Bath

Interior: 725 SF Exterior: 185 - 1,020 SF Total: 910 - 1,745 SF

| 0 | 30" KitchenAid Fridge & Freezer     |
|---|-------------------------------------|
| 2 | 30" KitchenAid 4-Burner Gas Range   |
| 3 | 30" Broan Hood Fan                  |
| 4 | 24" KitchenAid Dishwasher           |
| 5 | Panasonic Microwave                 |
| 6 | 27" Samsung Washing Machine & Dryer |
| 7 | Natural Gas Hookup                  |







PRIVACY SCREEN

TERRACE VARIATION: HOME #210 (1,020 SF)



#### 2 Bedroom, 2 Bath

Interior: 785 - 795 SF Exterior: 205 - 345 SF Total: 990 - 1,140 SF

| 0 | 30" KitchenAid Fridge & Freezer     |
|---|-------------------------------------|
| 2 | 30" KitchenAid 4-Burner Gas Range   |
| 3 | 30" Broan Hood Fan                  |
| 4 | 24" KitchenAid