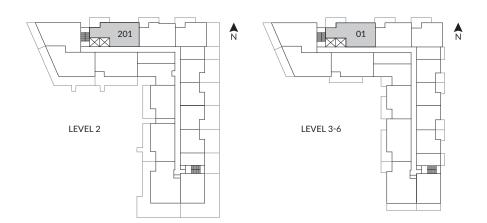

#### 2 Bedroom, 1 Bath

Interior: 715 SF Exterior: 175 - 495 SF Total: 890 - 1,210 SF

| 0 | 30" KitchenAid Fridge & Freezer     |
|---|-------------------------------------|
| 2 | 30" KitchenAid 4-Burner Gas Range   |
| 3 | 30" Broan Hood Fan                  |
| 4 | 24" KitchenAid Dishwasher           |
| 5 | Panasonic Microwave                 |
| 6 | 27" Samsung Washing Machine & Dryer |
| 7 | Natural Gas Hookup                  |