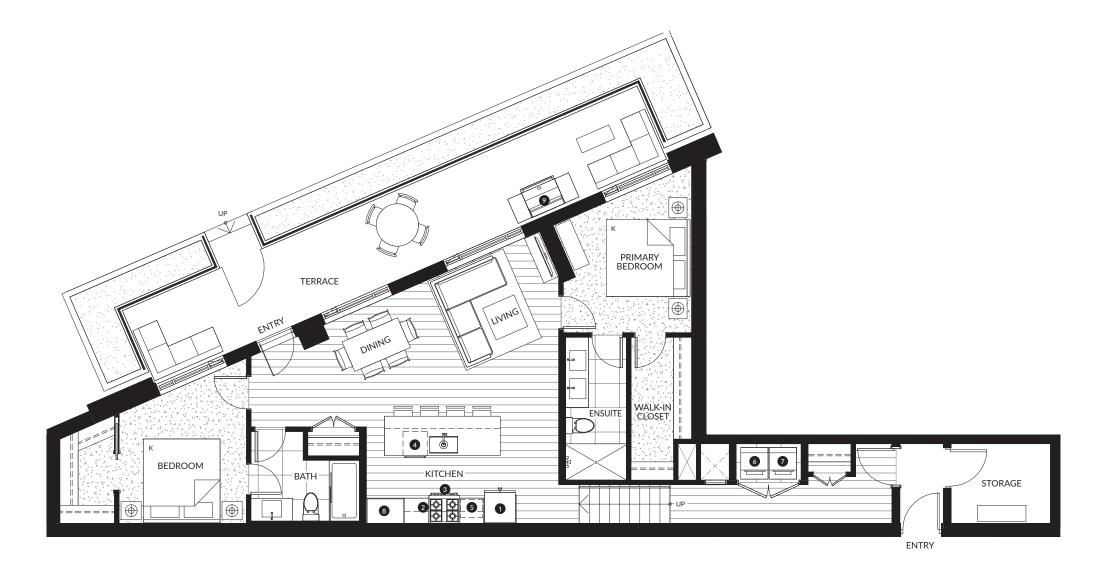

### 2 Bedroom & Storage, 2 Bath

Interior: 1,170 SF Exterior: 390 SF Total: 1,560 SF

| 0 | 30" KitchenAid Fridge & Freezer   |
|---|-----------------------------------|
| 2 | 30" KitchenAid 4-Burner Gas Range |
| 3 | 30" Broan Hood Fan                |
| 4 | 24" KitchenAid Dishwasher         |
| 5 | Panasonic Microwave               |
| 6 | 27" Samsung Washing Machine       |
| 0 | 27" Samsung Dryer                 |
| 8 | Pantry                            |
| 9 | Natural Gas Hookup                |
|   |                                   |