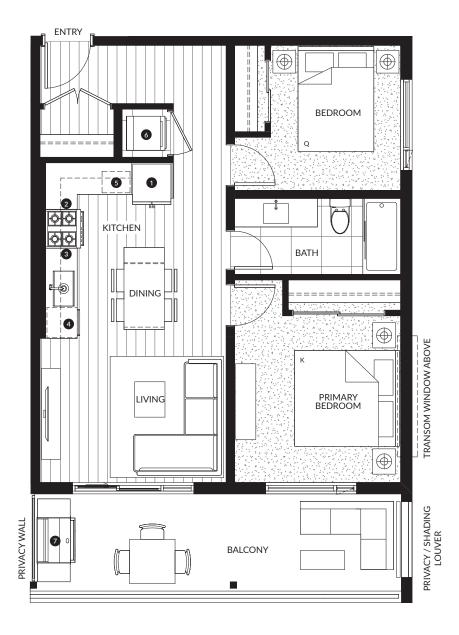

#### 2 Bedroom, 1 Bath

Interior: 725 SF Exterior: 185 - 1,020 SF Total: 910 - 1,745 SF

| 0 | 30" KitchenAid Fridge & Freezer     |
|---|-------------------------------------|
| 2 | 30" KitchenAid 4-Burner Gas Range   |
| 3 | 30" Broan Hood Fan                  |
| 4 | 24" KitchenAid Dishwasher           |
| 5 | Panasonic Microwave                 |
| 6 | 27" Samsung Washing Machine & Dryer |
| 7 | Natural Gas Hookup                  |