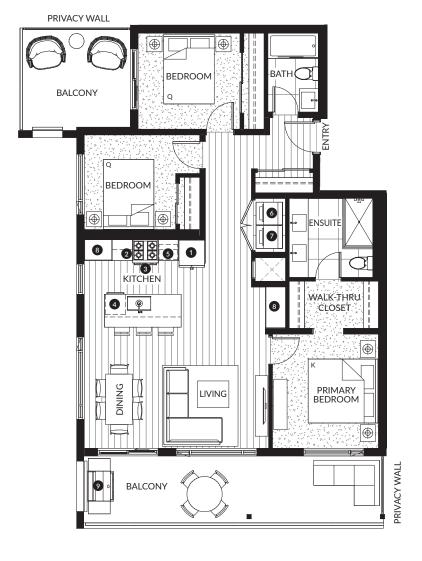

#### 2 Bedroom, 2 Bath

Interior: 840 - 855 SF Exterior: 175 SF

Total: 1,015 - 1,030 SF

| 0 | 30" KitchenAid Fridge & Freezer     |
|---|-------------------------------------|
| 2 | 30" KitchenAid 4-Burner Gas Range   |
| 3 | 30" Broan Hood Fan                  |
| 4 | 24" KitchenAid Dishwasher           |
| 5 | Panasonic Microwave                 |
| 6 | 27" Samsung Washing Machine & Dryer |
| 7 | Natural Gas Hookup                  |
|   |                                     |

#### 2 Bedroom & Den, 2 Bath

Interior: 1,035 SF Exterior: 180 SF Total: 1,215 SF