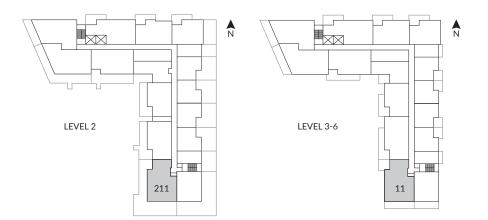

#### 2 Bedroom, 2 Bath

Interior: 785 - 795 SF Exterior: 205 - 345 SF Total: 990 - 1,140 SF

| 0 | 30" KitchenAid Fridge & Freezer     |
|---|-------------------------------------|
| 2 | 30" KitchenAid 4-Burner Gas Range   |
| 3 | 30" Broan Hood Fan                  |
| 4 | 24" KitchenAid Dishwasher           |
| 5 | Panasonic Microwave                 |
| 6 | 27" Samsung Washing Machine & Dryer |
| 7 | Natural Gas Hookup                  |