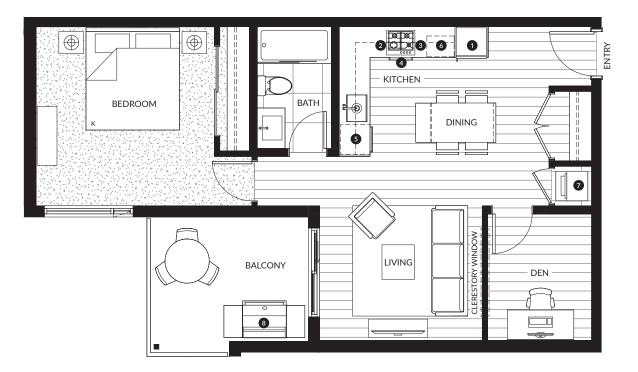

#### 1 Bedroom & Den, 1 Bath

Interior: 675 SF Exterior: 110 SF Total: 785 SF

| 0 | 24" Whirlpool Fridge & Freezer      |
|---|-------------------------------------|
| 2 | 24" Whirlpool 4-Burner Gas Cooktop  |
| 3 | 24" KitchenAid Wall Oven            |
| 4 | 24" Broan Hood Fan                  |
| 6 | 24" KitchenAid Dishwasher           |
| 6 | Panasonic Microwave                 |
| 7 | 24" Samsung Washing Machine & Dryer |
| 8 | Natural Gas Hookup                  |