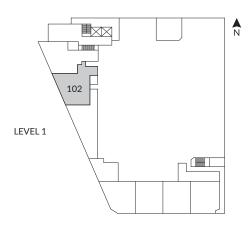

### 2 Bedroom & Storage, 2 Bath

Interior: 1,170 SF Exterior: 390 SF Total: 1,560 SF

| 0 | 30" KitchenAid Fridge & Freezer   |
|---|-----------------------------------|
| 2 | 30" KitchenAid 4-Burner Gas Range |
| 3 | 30" Broan Hood Fan                |
| 4 | 24" KitchenAid Dishwasher         |
| 5 | Panasonic Microwave               |
| 6 | 27" Samsung Washing Machine       |
| 0 | 27" Samsung Dryer                 |
| 8 | Pantry                            |
| 9 | Natural Gas Hookup                |
|   |                                   |