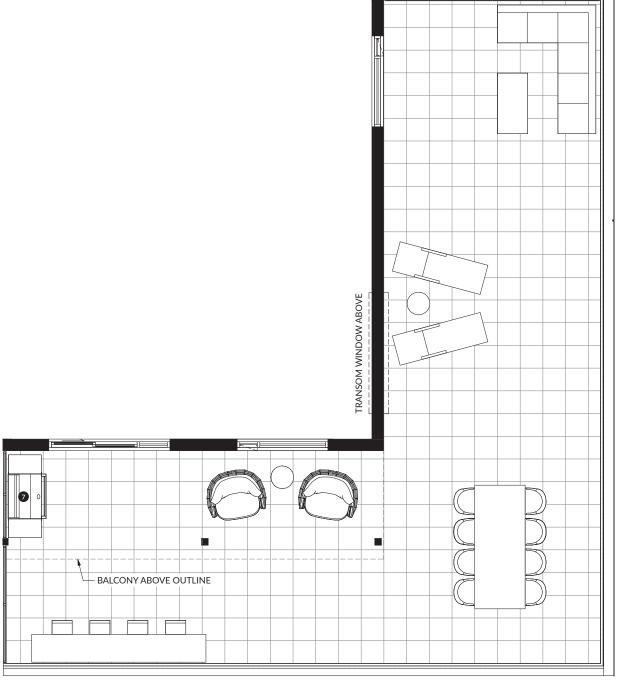

------------------------------|
| 2 | 30" KitchenAid 4-Burner Gas Range   |
| 3 | 30" Broan Hood Fan                  |
| 4 | 24" KitchenAid Dishwasher           |
| 5 | Panasonic Microwave                 |
| 6 | 27" Samsung Washing Machine & Dryer |
| 7 | Natural Gas Hookup                  |





TERRACE & GLAZING VARIATION: HOME #203 (320 SF)





#### 2 Bedroom, 1 Bath

Interior: 725 SF Exterior: 185 - 1,020 SF Total: 910 - 1,745 SF

| 0 | 30" KitchenAid Fridge & Freezer     |
|---|-------------------------------------|
| 2 | 30" KitchenAid 4-Burner Gas Range   |
| 3 | 30" Broan Hood Fan                  |
| 4 | 24" KitchenAid Dishwasher           |
| 5 | Panasonic Microwave                 |
| 6 | 27" Samsung Washing Machine & Dryer |
| 7 | Natural Gas Hookup                  |







PRIVACY SCREEN

TERRACE VARIATION: HOME #210 (1,020 SF)



#### 2 Bedroom, 2 Bath

Interior: 785 - 795 SF Exterior: 205 - 345 SF Total: 990 - 1,140 SF

| 0 | 30" KitchenAid Fridge & Freezer     |
|---|-------------------------------------|
| 2 | 30" KitchenAid 4-Burner Gas Range   |
| 3 | 30" Broan Hood Fan                  |
| 4 | 24" KitchenAid Dishwasher           |
| 5 | Panasonic Microwave                 |
| 6 | 27" Samsung Washing Machine & Dryer |
| 7 | Natural Gas Hookup                  |



TERRACE VARIATION: HOME #213 (325 SF)







#### 2 Bedroom, 2 Bath

Interior: 840 - 855 SF Exterior: 175 SF

Total: 1,015 - 1,030 SF

| 0 | 30" KitchenAid Fridge & Freezer     |
|---|-------------------------------------|
| 2 | 30" KitchenAid 4-Burner Gas Range   |
| 3 | 30" Broan Hood Fan