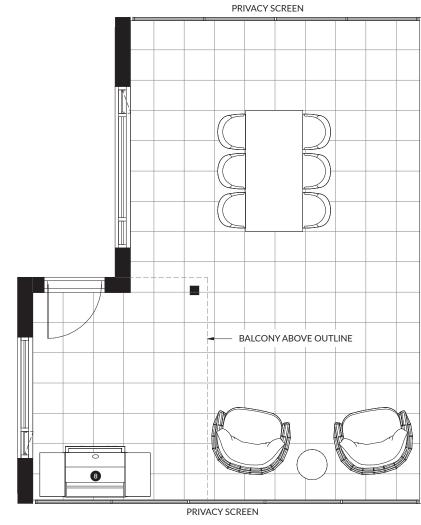

## A

#### Studio, 1 Bath

Interior: 312 SF Exterior: 55 - 315 SF Total: 367 - 627 SF







TERRACE VARIATION: HOME #204 (190 SF)



TERRACE VARIATION: HOME #209 (315 SF)





### B

#### 1 Bedroom, 1 Bath

Interior: 540 SF Exterior: 100 - 410 SF Total: 640 - 950 SF

| 0 | 24" Whirlpool Fridge & Freezer      |
|---|-------------------------------------|
| 2 | 24" Whirlpool 4-Burner Gas Cooktop  |
| 3 | 24" KitchenAid Wall Oven            |
| 4 | 24" Broan Hood Fan                  |
| 5 | 24" KitchenAid Dishwasher           |
| 6 | Panasonic Microwave                 |
| 7 | 24" Samsung Washing Machine & Dryer |
| 8 | Natural Gas Hookup                  |







TERRACE VARIATION: HOME #205 TO #208 (410 SF)





## B2

#### 1 Bedroom & Den, 1 Bath

Interior: 675 SF Exterior: 110 SF Total: 785 SF

| 0 | 24" Whirlpool Fridge & Freezer      |
|---|-------------------------------------|
| 2 | 24" Whirlpool 4-Burner Gas Cooktop  |
| 3 | 24" KitchenAid Wall Oven            |
| 4 | 24" Broan Hood Fan                  |
| 6 | 24" KitchenAid Dishwasher           |
| 6 | Panasonic Microwave                 |
| 7 | 24" Samsung Washing Machine & Dryer |
| 8 | Natural Gas Hookup                  |







#### 2 Bedroom, 1 Bath

Interior: 715 SF Exterior: 175 - 495 SF Total: 890 - 1,210 SF

| 0 | 30" KitchenAid Fridge & Freezer     |
|---|-------------------------------------|
| 2 | 30" KitchenAid 4-Burner Gas Range   |
| 3 | 30" Broan Hood Fan