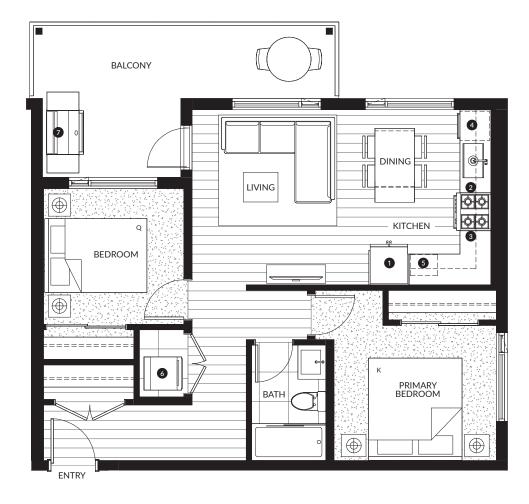

#### 2 Bedroom & Den, 2 Bath

Interior: 1,020 - 1,025 SF Exterior: 245 - 495 SF Total: 1,265 - 1,520 SF

| 0 | 30" KitchenAid Fridge & Freezer     |
|---|-------------------------------------|
| 2 | 30" KitchenAid 4-Burner Gas Range   |
| 3 | 30" Broan Hood Fan                  |
| 4 | 24" KitchenAid Dishwasher           |
| 5 | Panasonic Microwave                 |
| 6 | 27" Samsung Washing Machine & Dryer |
| 7 | Natural Gas Hookup                  |