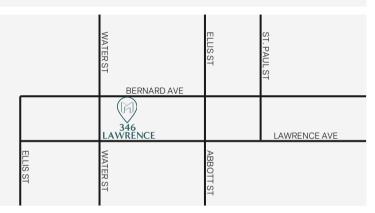

## Prime Downtown Location

Short-term, partially furnished offices available at 346 Lawrence Avenue, located in the downtown core between Water and Pandosy Streets — just steps from Okanagan Lake, restaurants, shops, and entertainment.

### **Property Details**

| 346 Lawrence Ave, Kelowna, BC<br>V1Y 6L4                                                                                                                                                            |
|-----------------------------------------------------------------------------------------------------------------------------------------------------------------------------------------------------|
| 790-2780 SQFT                                                                                                                                                                                       |
| <ul> <li>Month-to-Month or Short Term</li> <li>Some Suites Partially Furnished (if desired)</li> <li>Dedicated Kitchenette</li> <li>Reception Area</li> <li>Secure Bike Rack in Building</li> </ul> |
|                                                                                                                                                                                                     |