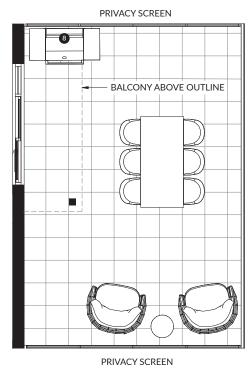

### $A^{1}$

#### Studio, 1 Bath

Interior: 312 SF Exterior: 55 - 315 SF Total: 367 - 627 SF

| 1 | 24" Whirlpool Fridge & Freezer      |
|---|-------------------------------------|
| 2 | 24" Blomberg 4-Burner Gas Cooktop   |
| 3 | 24" KitchenAid Wall Oven            |
| 4 | 24" Broan Hood Fan                  |
| 5 | 24" KitchenAid Dishwasher           |
| 6 | Panasonic Microwave                 |
| 7 | 24" Samsung Washing Machine & Dryer |
| 8 | Natural Gas Hookup                  |





TERRACE VARIATION: HOME #204 (190 SF)



TERRACE VARIATION: HOME #209 (315 SF)





### **B**1

#### 1 Bedroom, 1 Bath

Interior: 540 SF Exterior: 100 - 410 SF Total: 640 - 950 SF

| 0 | 24" Whirlpool Fridge & Freezer      |
|---|-------------------------------------|
| 2 | 24" Blomberg 4-Burner Gas Cooktop   |
| 3 | 24" KitchenAid Wall Oven            |
| 4 | 24" Broan Hood Fan                  |
| 5 | 24" KitchenAid Dishwasher           |
| 6 | Panasonic Microwave                 |
| 7 | 24" Samsung Washing Machine & Dryer |
| 8 | Natural Gas Hookup                  |
|   |                                     |







TERRACE VARIATION: HOME #205 TO #208 (410 SF)





# B2

#### 1 Bedroom & Den, 1 Bath

Interior: 675 SF Exterior: 110 SF Total: 785 SF

| 0 | 24" Whirlpool Fridge & Freezer      |
|---|--------------------------