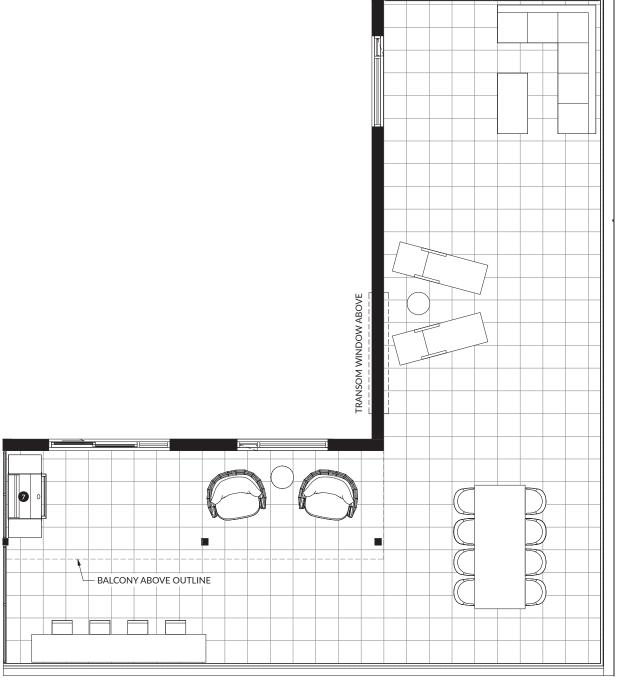

#### 2 Bedroom, 1 Bath

Interior: 725 SF Exterior: 185 - 1,020 SF Total: 910 - 1,745 SF

| 0 | 30" KitchenAid Fridge & Freezer     |
|---|-------------------------------------|
| 2 | 30" KitchenAid 4-Burner Gas Range   |
| 3 | 30" Broan Hood Fan                  |
| 4 | 24" KitchenAid Dishwasher           |
| 5 | Panasonic Microwave                 |
| 6 | 27" Samsung Washing Machine & Dryer |
| 7 | Natural Gas Hookup                  |

PRIVACY SCREEN

TERRACE VARIATION: HOME #210 (1,020 SF)