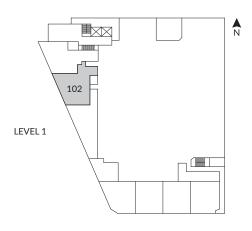

onic Microwave               |
| 6 | 27" Samsung Washing Machine       |
| 7 | 27" Samsung Dryer                 |
| 8 | Pantry                            |
| 9 | Natural Gas Hookup                |



TERRACE VARIATION: HOME #215 (700 SF)





# TH2

#### 2 Bedroom & Den, 2 Bath

Interior: 1,100 SF Exterior: 260 SF Total: 1,360 SF

| 0 | 30" KitchenAid Fridge & Freezer   |
|---|-----------------------------------|
| 2 | 30" KitchenAid 4-Burner Gas Range |
| 3 | 30" Broan Hood Fan                |
| 4 | 24" KitchenAid Dishwasher         |
| 5 | Panasonic Microwave               |
| 6 | 27" Samsung Washing Machine       |
| 7 | 27" Samsung Dryer                 |
| 8 | Pantry                            |
| 9 | Natural Gas Hookup                |
|   |                                   |







# TH3

#### 2 Bedroom & Storage, 2 Bath

Interior: 1,170 SF Exterior: 390 SF Total: 1,560 SF

| 0 | 30" KitchenAid Fridge & Freezer   |
|---|-----------------------------------|
| 2 | 30" KitchenAid 4-Burner Gas Range |
| 3 | 30" Broan Hood Fan                |
| 4 | 24" KitchenAid Dishwasher         |
| 5 | Panasonic Microwave               |
| 6 | 27" Samsung Washing Machine       |
| 7 | 27" Samsung Dryer                 |
| 8 | Pantry                            |
| 9 | Natural Gas Hookup                |
|   |                                   |