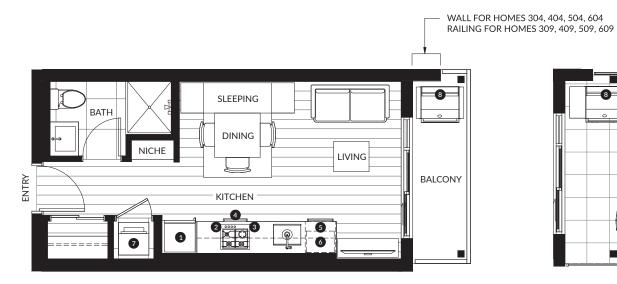

### $A^{1}$

#### Studio, 1 Bath

Interior: 312 SF Exterior: 55 - 315 SF Total: 367 - 627 SF

| 1 | 24" Whirlpool Fridge & Freezer      |
|---|-------------------------------------|
| 2 | 24" Blomberg 4-Burner Gas Cooktop   |
| 3 | 24" KitchenAid Wall Oven            |
| 4 | 24" Broan Hood Fan                  |
| 5 | 24" KitchenAid Dishwasher           |
| 6 | Panasonic Microwave                 |
| 7 | 24" Samsung Washing Machine & Dryer |
| 8 | Natural Gas Hookup                  |