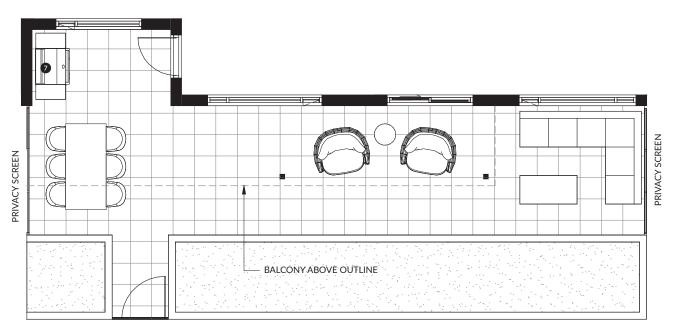

|
| 4 | 24" KitchenAid Dishwasher           |
| 5 | Panasonic Microwave                 |
| 6 | 27" Samsung Washing Machine & Dryer |
| 7 | Natural Gas Hookup                  |
|   |                                     |







#### 2 Bedroom & Den, 2 Bath

Interior: 1,035 SF Exterior: 180 SF Total: 1,215 SF









#### 2 Bedroom & Den, 2 Bath

Interior: 1,020 - 1,025 SF Exterior: 245 - 495 SF Total: 1,265 - 1,520 SF

| 0 | 30" KitchenAid Fridge & Freezer     |
|---|-------------------------------------|
| 2 | 30" KitchenAid 4-Burner Gas Range   |
| 3 | 30" Broan Hood Fan                  |
| 4 | 24" KitchenAid Dishwasher           |
| 6 | Panasonic Microwave                 |
| 6 | 27" Samsung Washing Machine & Dryer |
| 7 | Natural Gas Hookup                  |







TERRACE VARIATION: HOME #214 (495 SF)



#### 2 Bedroom, 2 Bath

Interior: 1,060 SF Exterior: 225 - 235 SF Total: 1,285 - 1,295 SF

| 0 | 30" KitchenAid Fridge & Freezer   |
|---|-----------------------------------|
| 2 | 30" KitchenAid 4-Burner Gas Range |
| 3 | 30" Broan Hood Fan                |
| 4 | 24" KitchenAid Dishwasher         |
| 5 | Panasonic Microwave               |
| 6 | 27" Samsung Washing Machine       |
| 7 | 27" Samsung Dryer                 |
| 8 | Pantry                            |
| 9 | Natural Gas Hookup                |







### D

#### 3 Bedroom, 2 Bath

Interior: 1,105 SF Exterior: 340 - 1,085 SF Total: 1,445 - 2,190 SF

| 1 | 30" KitchenAid Fridge & Freezer   |
|---|-----------------------------------|
| 2 | 30" KitchenAid 4-Burner Gas Range |
| 3 | 30" Bro