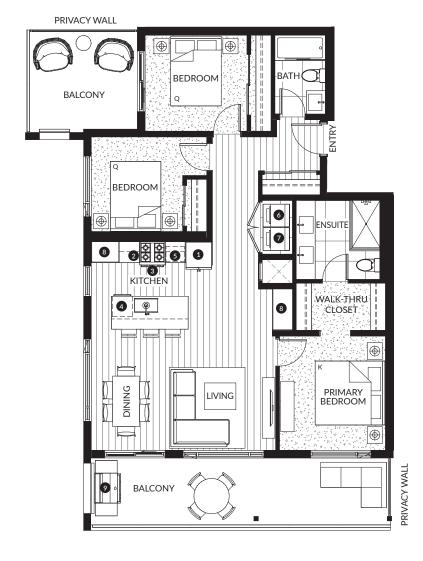

#### 2 Bedroom, 2 Bath

Interior: 785 - 795 SF Exterior: 205 - 295 SF Total: 990 - 1090 SF

| 1 | 30" KitchenAid Fridge & Freezer     |
|---|-------------------------------------|
| 2 | 30" KitchenAid 4-Burner Gas Range   |
| 3 | 30" Broan Hood Fan                  |
| 4 | 24" KitchenAid Dishwasher           |
| 5 | Panasonic Microwave                 |
| 6 | 27" Samsung Washing Machine & Dryer |
| 7 | Natural Gas Hookup                  |

TERRACE VARIATION: HOME #213 (295 SF)