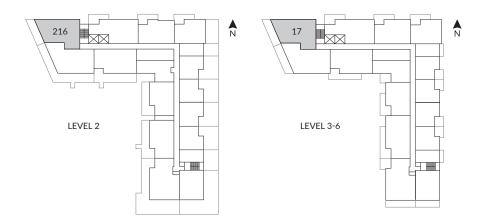

ner Gas Range   |
| 3 | 30" Broan Hood Fan                  |
| 4 | 24" KitchenAid Dishwasher           |
| 6 | Panasonic Microwave                 |
| 6 | 27" Samsung Washing Machine & Dryer |
| 7 | Natural Gas Hookup                  |







TERRACE VARIATION: HOME #214 (495 SF)



#### 2 Bedroom, 2 Bath

Interior: 1,060 SF Exterior: 225 - 235 SF Total: 1,285 - 1,295 SF

| 0 | 30" KitchenAid Fridge & Freezer   |
|---|-----------------------------------|
| 2 | 30" KitchenAid 4-Burner Gas Range |
| 3 | 30" Broan Hood Fan                |
| 4 | 24" KitchenAid Dishwasher         |
| 5 | Panasonic Microwave               |
| 6 | 27" Samsung Washing Machine       |
| 7 | 27" Samsung Dryer                 |
| 8 | Pantry                            |
| 9 | Natural Gas Hookup                |







### D

#### 3 Bedroom, 2 Bath

Interior: 1,105 SF Exterior: 340 - 1,085 SF Total: 1,445 - 2,190 SF

| 1 | 30" KitchenAid Fridge & Freezer   |
|---|-----------------------------------|
| 2 | 30" KitchenAid 4-Burner Gas Range |
| 3 | 30" Broan Hood Fan                |
| 4 | 24" KitchenAid Dishwasher         |
| 5 | Panasonic Microwave               |
| 6 | 27" Samsung Washing Machine       |
| 7 | 27" Samsung Dryer                 |
| 8 | Pantry                            |
| 9 | Natural Gas Hookup                |



TERRACE VARIATION: HOME #211 (1,085 SF)







## D2

#### 3 Bedroom & Den, 2 Bath

Interior: 1,130 SF Exterior: 270 - 700 SF Total: 1,400 - 1,830 SF

| 0 | 30" KitchenAid Fridge & Freezer   |
|---|-----------------------------------|
| 2 | 30" KitchenAid 4-Burner Gas Rang