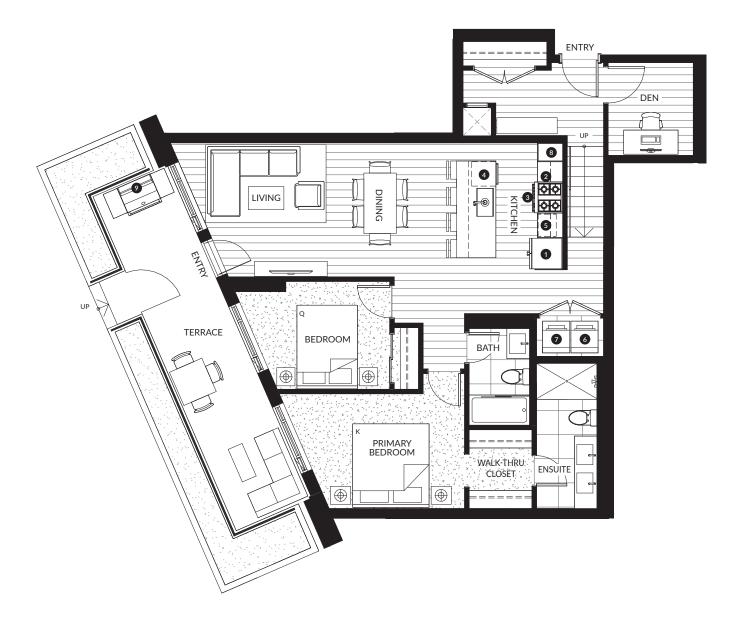

## D2

#### 3 Bedroom & Den, 2 Bath

Interior: 1,130 SF Exterior: 270 - 700 SF Total: 1,400 - 1,830 SF

| 0 | 30" KitchenAid Fridge & Freezer   |
|---|-----------------------------------|
| 2 | 30" KitchenAid 4-Burner Gas Range |
| 3 | 30" Broan Hood Fan                |
| 4 | 24" KitchenAid Dishwasher         |
| 5 | Panasonic Microwave               |
| 6 | 27" Samsung Washing Machine       |
| 7 | 27" Samsung Dryer                 |
| 8 | Pantry                            |
| 9 | Natural Gas Hookup                |