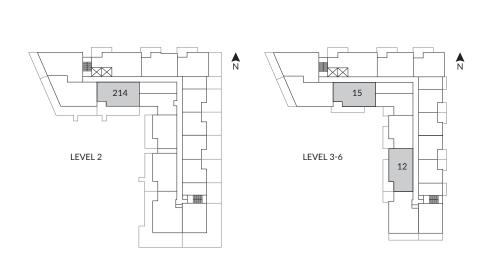

an                  |
| 4 | 24" KitchenAid Dishwasher           |
| 5 | Panasonic Microwave                 |
| 6 | 27" Samsung Washing Machine & Dryer |
| 7 | Natural Gas Hookup                  |
|   |                                     |







#### 2 Bedroom & Den, 2 Bath

Interior: 1,035 SF Exterior: 180 SF Total: 1,215 SF









#### 2 Bedroom & Den, 2 Bath

Interior: 1,020 - 1,025 SF Exterior: 245 - 495 SF Total: 1,265 - 1,520 SF

| 0 | 30" KitchenAid Fridge & Freezer     |
|---|-------------------------------------|
| 2 | 30" KitchenAid 4-Burner Gas Range   |
| 3 | 30" Broan Hood Fan                  |
| 4 | 24" KitchenAid Dishwasher           |
| 6 | Panasonic Microwave                 |
| 6 | 27" Samsung Washing Machine & Dryer |
| 7 | Natural Gas Hookup                  |







TERRACE VARIATION: HOME #214 (495 SF)



#### 2 Bedroom, 2 Bath

Interior: 1,060 SF Exterior: 225 - 235 SF Total: 1,285 - 1,295 SF

| 0 | 30" KitchenAid Fridge & Freezer   |
|---|-----------------------------------|
| 2 | 30" KitchenAid 4-Burner Gas Range |
| 3 | 30" Broan Hood Fan                |
| 4 | 24" KitchenAid Dishwasher         |
| 5 | Panasonic Microwave               |
| 6 | 27" Samsung Washing Machine       |
| 7 | 27" Samsung Dryer                 |
| 8 | Pantry                            |
| 9 | Natural Gas Hookup                |







### D

#### 3 Bedroom, 2 Bath

Interior: 1,105 SF Exterior: 340 - 1,085 SF Total: 1,445 - 2,190 SF

| 1 | 30" KitchenAid Fridge & Freezer   |
|---|-----------------------------------|
| 2 | 30" KitchenAid 4-Burner Gas Range |
| 3 | 30" B