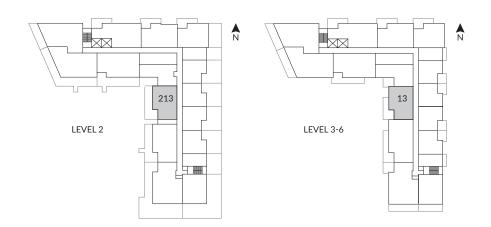

nAid 4-Burner Gas Range   |
| 3 | 30" Broan Hood Fan                  |
| 4 | 24" KitchenAid Dishwasher           |
| 5 | Panasonic Microwave                 |
| 6 | 27" Samsung Washing Machine & Dryer |
| 7 | Natural Gas Hookup                  |







PRIVACY SCREEN

TERRACE VARIATION: HOME #210 (1,020 SF)



#### 2 Bedroom, 2 Bath

Interior: 785 - 795 SF Exterior: 205 - 295 SF Total: 990 - 1090 SF

| 1 | 30" KitchenAid Fridge & Freezer     |
|---|-------------------------------------|
| 2 | 30" KitchenAid 4-Burner Gas Range   |
| 3 | 30" Broan Hood Fan                  |
| 4 | 24" KitchenAid Dishwasher           |
| 5 | Panasonic Microwave                 |
| 6 | 27" Samsung Washing Machine & Dryer |
| 7 | Natural Gas Hookup                  |



TERRACE VARIATION: HOME #213 (295 SF)







#### 2 Bedroom, 2 Bath

Interior: 840 - 855 SF Exterior: 175 SF

Total: 1,015 - 1,030 SF

| 0 | 30" KitchenAid Fridge & Freezer     |
|---|-------------------------------------|
| 2 | 30" KitchenAid 4-Burner Gas Range   |
| 3 | 30" Broan Hood Fan                  |
| 4 | 24" KitchenAid Dishwasher           |
| 5 | Panasonic Microwave                 |
| 6 | 27" Samsung Washing Machine & Dryer |
| 7 | Natural Gas Hookup                  |
|   |                                     |







#### 2 Bedroom & Den, 2 Bath

Interior: 1,035 SF Exterior: 180 SF Total: 1,215 SF









#### 2 Bedroom & Den, 2 Bath

Interior: 1,020 - 1,025 SF Exterior: 245 - 495 SF Total: 1,265 - 1,520 SF

| 0 | 30" KitchenAid Fridge & Freezer     |
|---|-------------------------------------|
| 2 | 30" Kitchen