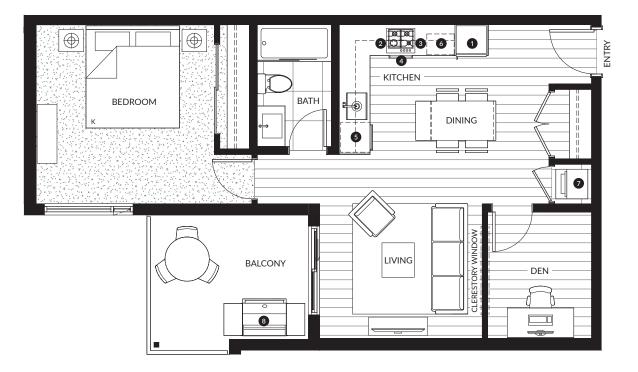

#### 1 Bedroom & Den, 1 Bath

Interior: 675 SF Exterior: 110 SF Total: 785 SF

| 0 | 24" Whirlpool Fridge & Freezer      |
|---|-------------------------------------|
| 2 | 24" Blomberg 4-Burner Gas Cooktop   |
| 3 | 24" KitchenAid Wall Oven            |
| 4 | 24" Broan Hood Fan                  |
| 5 | 24" KitchenAid Dishwasher           |
| 6 | Panasonic Microwave                 |
| 7 | 24" Samsung Washing Machine & Dryer |
| 8 | Natural Gas Hookup                  |