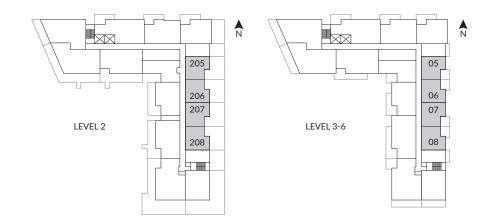

nic Microwave                 |
| 7 | 24" Samsung Washing Machine & Dryer |
| 8 | Natural Gas Hookup                  |





TERRACE VARIATION: HOME #204 (190 SF)



TERRACE VARIATION: HOME #209 (315 SF)





### **B**1

#### 1 Bedroom, 1 Bath

Interior: 540 SF Exterior: 100 - 410 SF Total: 640 - 950 SF

| 0 | 24" Whirlpool Fridge & Freezer      |
|---|-------------------------------------|
| 2 | 24" Blomberg 4-Burner Gas Cooktop   |
| 3 | 24" KitchenAid Wall Oven            |
| 4 | 24" Broan Hood Fan                  |
| 5 | 24" KitchenAid Dishwasher           |
| 6 | Panasonic Microwave                 |
| 7 | 24" Samsung Washing Machine & Dryer |
| 8 | Natural Gas Hookup                  |
|   |                                     |







TERRACE VARIATION: HOME #205 TO #208 (410 SF)





# B2

#### 1 Bedroom & Den, 1 Bath

Interior: 675 SF Exterior: 110 SF Total: 785 SF

| 0 | 24" Whirlpool Fridge & Freezer      |
|---|-------------------------------------|
| 2 | 24" Blomberg 4-Burner Gas Cooktop   |
| 3 | 24" KitchenAid Wall Oven            |
| 4 | 24" Broan Hood Fan                  |
| 5 | 24" KitchenAid Dishwasher           |
| 6 | Panasonic Microwave                 |
| 7 | 24" Samsung Washing Machine & Dryer |
| 8 | Natural Gas Hookup                  |







#### 2 Bedroom, 1 Bath

Interior: 715 SF Exterior: 175 - 495 SF Total: 890 - 1,210 SF

| 0 | 30" KitchenAid Fridge & Freezer     |
|---|-------------------------------------|
| 2 | 30" KitchenAid 4-Burner Gas Range   |
| 3 | 30" Broan Hood Fan                  |
| 4 | 24" KitchenAid Dishwasher           |
|