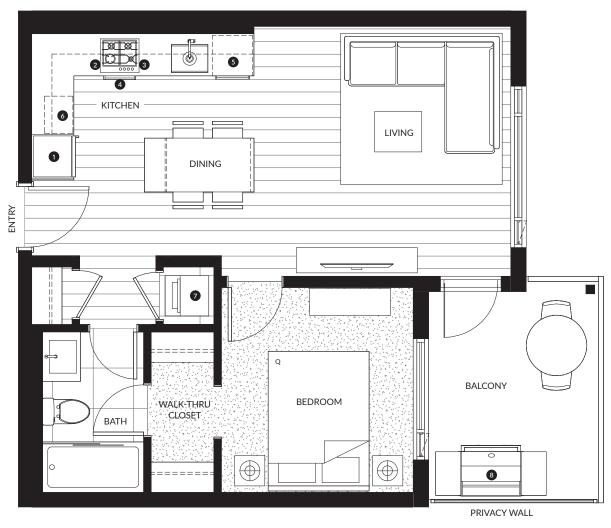

#### 1 Bedroom, 1 Bath

Interior: 540 SF Exterior: 100 - 410 SF Total: 640 - 950 SF

| 0 | 24" Whirlpool Fridge & Freezer      |
|---|-------------------------------------|
| 2 | 24" Blomberg 4-Burner Gas Cooktop   |
| 3 | 24" KitchenAid Wall Oven            |
| 4 | 24" Broan Hood Fan                  |
| 5 | 24" KitchenAid Dishwasher           |
| 6 | Panasonic Microwave                 |
| 7 | 24" Samsung Washing Machine & Dryer |
| 8 | Natural Gas Hookup                  |
|   |                                     |