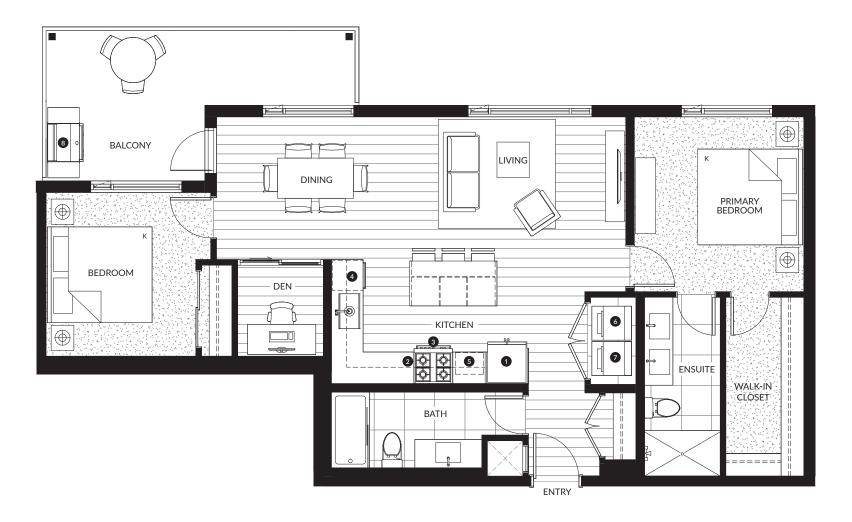

#### 2 Bedroom, 2 Bath

Interior: 1,060 SF Exterior: 225 - 235 SF Total: 1,285 - 1,295 SF

| 0 | 30" KitchenAid Fridge & Freezer   |
|---|-----------------------------------|
| 2 | 30" KitchenAid 4-Burner Gas Range |
| 3 | 30" Broan Hood Fan                |
| 4 | 24" KitchenAid Dishwasher         |
| 5 | Panasonic Microwave               |
| 6 | 27" Samsung Washing Machine       |
| 7 | 27" Samsung Dryer                 |
| 8 | Pantry                            |
| 9 | Natural Gas Hookup                |