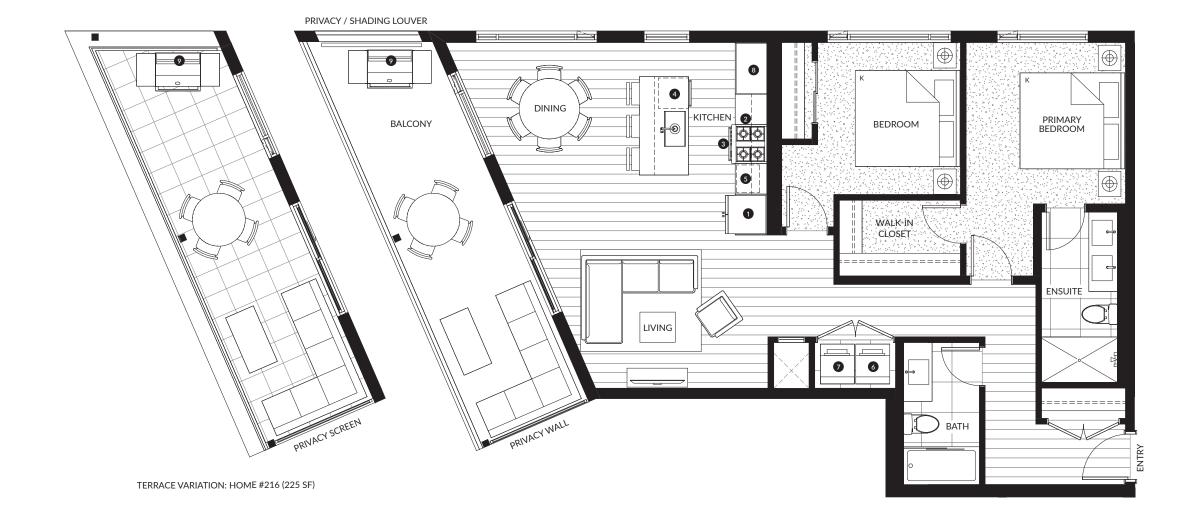

#### 2 Bedroom & Den, 2 Bath

Interior: 1,020 - 1,025 SF Exterior: 245 - 495 SF Total: 1,265 - 1,520 SF

| 0 | 30" KitchenAid Fridge & Freezer     |
|---|-------------------------------------|
| 2 | 30" KitchenAid 4-Burner Gas Range   |
| 3 | 30" Broan Hood Fan                  |
| 4 | 24" KitchenAid Dishwasher           |
| 6 | Panasonic Microwave                 |
| 6 | 27" Samsung Washing Machine & Dryer |
| 7 | Natural Gas Hookup                  |

TERRACE VARIATION: HOME #214 (495 SF)