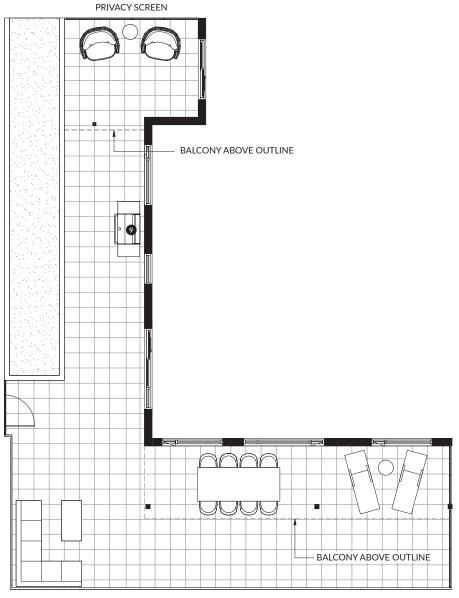

### D

#### 3 Bedroom, 2 Bath

Interior: 1,105 SF Exterior: 340 - 1,085 SF Total: 1,445 - 2,190 SF

| 1 | 30" KitchenAid Fridge & Freezer   |
|---|-----------------------------------|
| 2 | 30" KitchenAid 4-Burner Gas Range |
| 3 | 30" Broan Hood Fan                |
| 4 | 24" KitchenAid Dishwasher         |
| 5 | Panasonic Microwave               |
| 6 | 27" Samsung Washing Machine       |
| 7 | 27" Samsung Dryer                 |
| 8 | Pantry                            |
| 9 | Natural Gas Hookup                |

TERRACE VARIATION: HOME #211 (1,085 SF)