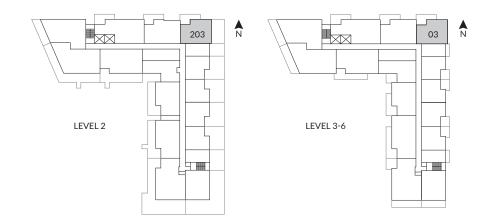

" Blomberg 4-Burner Gas Cooktop   |
| 3 | 24" KitchenAid Wall Oven            |
| 4 | 24" Broan Hood Fan                  |
| 5 | 24" KitchenAid Dishwasher           |
| 6 | Panasonic Microwave                 |
| 7 | 24" Samsung Washing Machine & Dryer |
| 8 | Natural Gas Hookup                  |







#### 2 Bedroom, 1 Bath

Interior: 715 SF Exterior: 175 - 495 SF Total: 890 - 1,210 SF

| 0 | 30" KitchenAid Fridge & Freezer     |
|---|-------------------------------------|
| 2 | 30" KitchenAid 4-Burner Gas Range   |
| 3 | 30" Broan Hood Fan                  |
| 4 | 24" KitchenAid Dishwasher           |
| 5 | Panasonic Microwave                 |
| 6 | 27" Samsung Washing Machine & Dryer |
| 7 | Natural Gas Hookup                  |





TERRACE & GLAZING VARIATION: HOME #203 (320 SF)





#### 2 Bedroom, 1 Bath

Interior: 725 SF Exterior: 185 - 1,020 SF Total: 910 - 1,745 SF

| 0 | 30" KitchenAid Fridge & Freezer     |
|---|-------------------------------------|
| 2 | 30" KitchenAid 4-Burner Gas Range   |
| 3 | 30" Broan Hood Fan                  |
| 4 | 24" KitchenAid Dishwasher           |
| 5 | Panasonic Microwave                 |
| 6 | 27" Samsung Washing Machine & Dryer |
| 7 | Natural Gas Hookup                  |







PRIVACY SCREEN

TERRACE VARIATION: HOME #210 (1,020 SF)



#### 2 Bedroom, 2 Bath

Interior: 785 - 795 SF Exterior: 205 - 295 SF Total: 990 - 1090 SF

| 1 | 30" KitchenAid Fridge & Freezer     |
|---|-------------------------------------|
| 2 | 30" KitchenAid 4-Burner Gas Range   |
| 3 | 30" Broan Hood Fan                  |
| 4 | 24" KitchenAid