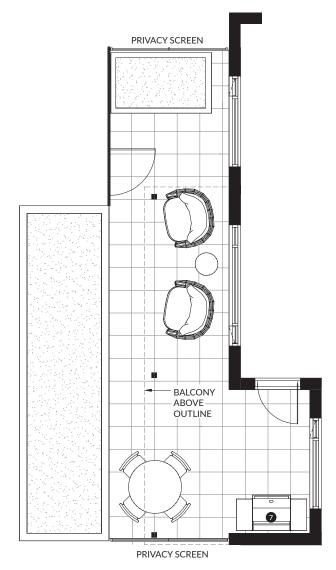

#### 2 Bedroom, 1 Bath

Interior: 725 SF Exterior: 185 - 1,020 SF Total: 910 - 1,745 SF

| 0 | 30" KitchenAid Fridge & Freezer     |
|---|-------------------------------------|
| 2 | 30" KitchenAid 4-Burner Gas Range   |
| 3 | 30" Broan Hood Fan                  |
| 4 | 24" KitchenAid Dishwasher           |
| 5 | Panasonic Microwave                 |
| 6 | 27" Samsung Washing Machine & Dryer |
| 7 | Natural Gas Hookup                  |

PRIVACY SCREEN

TERRACE VARIATION: HOME #210 (1,020 SF)