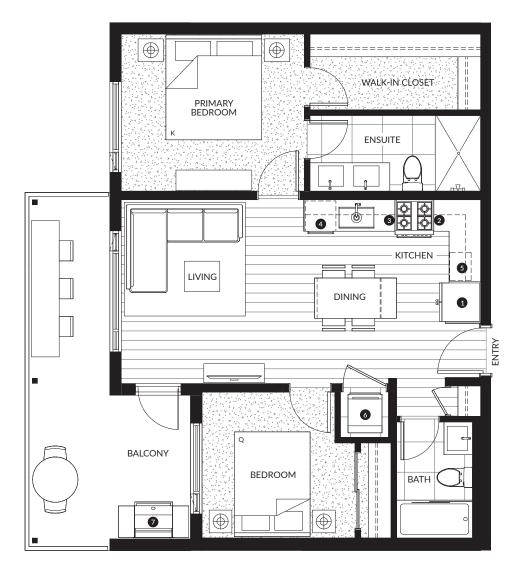

#### 2 Bedroom, 2 Bath

Interior: 785 - 795 SF Exterior: 205 - 295 SF Total: 990 - 1090 SF

| 1 | 30" KitchenAid Fridge & Freezer     |
|---|-------------------------------------|
| 2 | 30" KitchenAid 4-Burner Gas Range   |
| 3 | 30" Broan Hood Fan                  |
| 4 | 24" KitchenAid Dishwasher           |
| 5 | Panasonic Microwave                 |
| 6 | 27" Samsung Washing Machine & Dryer |
| 7 | Natural Gas Hookup                  |

TERRACE VARIATION: HOME #213 (295 SF)