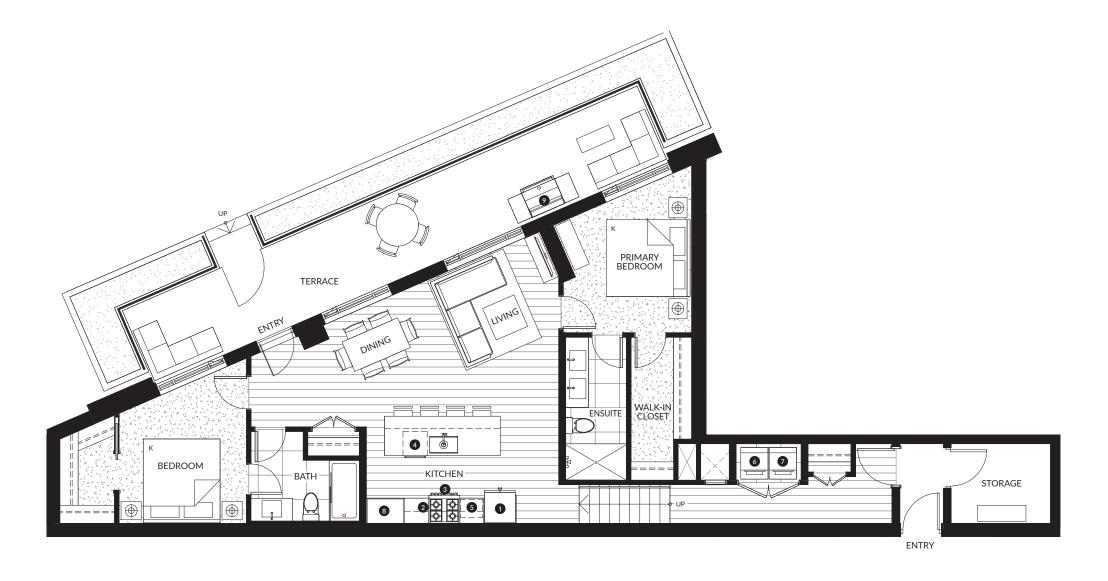

### D

#### 3 Bedroom, 2 Bath

Interior: 1,105 SF Exterior: 340 - 1,085 SF Total: 1,445 - 2,190 SF

| 1 | 30" KitchenAid Fridge & Freezer   |
|---|-----------------------------------|
| 2 | 30" KitchenAid 4-Burner Gas Range |
| 3 | 30" Broan Hood Fan                |
| 4 | 24" KitchenAid Dishwasher         |
| 5 | Panasonic Microwave               |
| 6 | 27" Samsung Washing Machine       |
| 7 | 27" Samsung Dryer                 |
| 8 | Pantry                            |
| 9 | Natural Gas Hookup                |

TERRACE VARIATION: HOME #211 (1,085 SF)