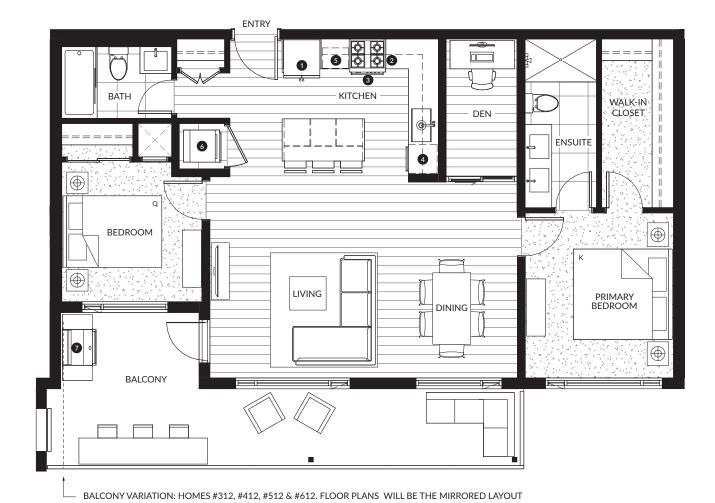

#### 2 Bedroom, 2 Bath

Interior: 1,060 SF Exterior: 225 - 235 SF Total: 1,285 - 1,295 SF

| 0 | 30" KitchenAid Fridge & Freezer   |
|---|-----------------------------------|
| 2 | 30" KitchenAid 4-Burner Gas Range |
| 3 | 30" Broan Hood Fan                |
| 4 | 24" KitchenAid Dishwasher         |
| 5 | Panasonic Microwave               |
| 6 | 27" Samsung Washing Machine       |
| 7 | 27" Samsung Dryer                 |
| 8 | Pantry                            |
| 9 | Natural Gas Hookup                |