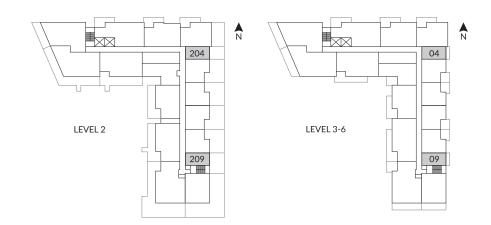

### $A^{1}$

#### Studio, 1 Bath

Interior: 312 SF Exterior: 55 - 315 SF Total: 367 - 627 SF

| 1 | 24" Whirlpool Fridge & Freezer      |
|---|-------------------------------------|
| 2 | 24" Blomberg 4-Burner Gas Cooktop   |
| 3 | 24" KitchenAid Wall Oven            |
| 4 | 24" Broan Hood Fan                  |
| 5 | 24" KitchenAid Dishwasher           |
| 6 | Panasonic Microwave                 |
| 7 | 24" Samsung Washing Machine & Dryer |
| 8 | Natural Gas Hookup                  |





TERRACE VARIATION: HOME #204 (190 SF)



TERRACE VARIATION: HOME #209 (315 SF)





### **B**1

#### 1 Bedroom, 1 Bath

Interior: 540 SF Exterior: 100 - 410 SF Total: 640 - 950 SF

| 0 | 24" Whirlpool Fridge & Freezer      |
|---|-------------------------------------|
| 2 | 24" Blomberg 4-Burner Gas Cooktop   |
| 3 | 24" KitchenAid Wall Oven            |
| 4 | 24" Broan Hood Fan                  |
| 5 | 24" KitchenAid Dishwasher           |
| 6 | Panasonic Microwave                 |
| 7 | 24" Samsung Washing Machine & Dryer |
| 8 | Natural Gas Hookup                  |
|   |                                     |







TERRACE VARIATION: HOME #205 TO #208 (410 SF)





# B2

#### 1 Bedroom & Den, 1 Bath

Interior: 675 SF Exterior: 110 SF Total: 785 SF

| 0 | 24" Whirlpool Fridge & Freezer      |
|---|-------------------------------------|
| 2 | 24" Blomberg 4-Burner