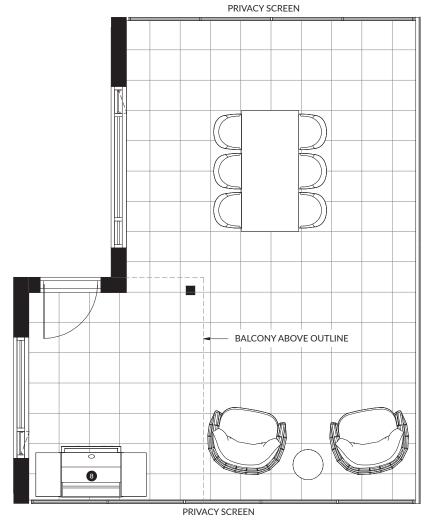

4" KitchenAid Dishwasher           |
| 6 | Panasonic Microwave                 |
| 7 | 24" Samsung Washing Machine & Dryer |
| 8 | Natural Gas Hookup                  |





TERRACE VARIATION: HOME #204 (190 SF)



TERRACE VARIATION: HOME #209 (315 SF)





### **B**1

#### 1 Bedroom, 1 Bath

Interior: 540 SF Exterior: 100 - 410 SF Total: 640 - 950 SF

| 0 | 24" Whirlpool Fridge & Freezer      |
|---|-------------------------------------|
| 2 | 24" Blomberg 4-Burner Gas Cooktop   |
| 3 | 24" KitchenAid Wall Oven            |
| 4 | 24" Broan Hood Fan                  |
| 5 | 24" KitchenAid Dishwasher           |
| 6 | Panasonic Microwave                 |
| 7 | 24" Samsung Washing Machine & Dryer |
| 8 | Natural Gas Hookup                  |
|   |                                     |







TERRACE VARIATION: HOME #205 TO #208 (410 SF)





# B2

#### 1 Bedroom & Den, 1 Bath

Interior: 675 SF Exterior: 110 SF Total: 785 SF

| 0 | 24" Whirlpool Fridge & Freezer      |
|---|-------------------------------------|
| 2 | 24" Blomberg 4-Burner Gas Cooktop   |
| 3 | 24" KitchenAid Wall Oven            |
| 4 | 24" Broan Hood Fan                  |
| 5 | 24" KitchenAid Dishwasher           |
| 6 | Panasonic Microwave                 |
| 7 | 24" Samsung Washing Machine & Dryer |
| 8 | Natural Gas Hookup                  |







#### 2 Bedroom, 1 Bath

Interior: 715 SF Exterior: 175 - 495 SF Total: 890 - 1,210 SF

| 0 | 30" KitchenAid Fridge & Freezer     |
|---|-------------------------------------|
| 2 | 30" KitchenAid 4-Burner Gas Range   |
| 3 | 30" Broan Hood Fan