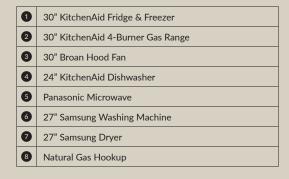

#### 2 Bedroom, 1 Bath

Interior: 715 SF Exterior: 175 - 495 SF Total: 890 - 1,210 SF

| 0 | 30" KitchenAid Fridge & Freezer     |
|---|-------------------------------------|
| 2 | 30" KitchenAid 4-Burner Gas Range   |
| 3 | 30" Broan Hood Fan                  |
| 4 | 24" KitchenAid Dishwasher           |
| 5 | Panasonic Microwave                 |
| 6 | 27" Samsung Washing Machine & Dryer |
| 7 | Natural Gas Hookup                  |

#### 2 Bedroom, 1 Bath

Interior: 725 SF Exterior: 185 - 1,020 SF Total: 910 - 1,745 SF

| 0 | 30" KitchenAid Fridge & Freezer     |
|---|-------------------------------------|
| 2 | 30" KitchenAid 4-Burner Gas Range   |
| 3 | 30" Broan Hood Fan                  |
| 4 | 24" KitchenAid Dishwasher           |
| 5 | Panasonic Microwave                 |
| 6 | 27" Samsung Washing Machine & Dryer |
| 7 | Natural Gas Hookup                  |

#### 2 Bedroom, 2 Bath

Interior: 785 - 795 SF Exterior: 205 - 295 SF Total: 990 - 1090 SF

| 1 | 30" KitchenAid Fridge & Freezer     |
|---|-------------------------------------|
| 2 | 30" KitchenAid 4-Burner Gas Range   |
| 3 | 30" Broan Hood Fan                  |
| 4 | 24" KitchenAid Dishwasher           |
| 5 | Panasonic Microwave                 |
| 6 | 27" Samsung Washing Machine & Dryer |
| 7 | Natural Gas Hookup                  |

#### 2 Bedroom, 2 Bath

Interior: 840 - 855 SF Exterior: 175 SF

Total: 1,015 - 1,030 SF

| 0 | 30" KitchenAid Fridge & Freezer     |
|---|-------------------------------------|
| 2 | 30" KitchenAid 4-Burner Gas Range   |
| 3 | 30" Broan Hood Fan                  |
| 4 | 24" KitchenAid Dishwasher           |
| 5 | Panasonic Microwave                 |
| 6 | 27" Samsung Washing Machine & Dryer |
| 7 | Natural Gas Hookup                  |
|   |                                     |

#### 2 Bedroom & Den, 2 Bath

Interior: 1,020 - 1,025 SF Exterior: 245 - 495 SF Total: 1,265 - 1,520 SF

| 0 | 30" KitchenAid Fridge & Freezer     |
|---|-------------------------------------|
| 2 | 30" KitchenAid 4-Burner Gas Range   |
| 3 | 30" Broan Hood Fan                  |
| 4 | 24" KitchenAid Dishwasher           |
| 6 | Panasonic Microwave                 |
| 6 | 27" Samsung Washing Machine & Dryer |
| 7 | Natural Gas Hookup                  |

#### 2 Bedroom, 2 Bath

Interior: 1,060 SF Exterior: 225 - 235 SF Total: 1,285 - 1,295 SF

| 0 | 30" KitchenAid Fridge & Freezer   |
|---|-----------------------------------|
| 2 | 30" KitchenAid 4-Burner Gas Range |
| 3 | 30" Broan Hood Fan                |
| 4 | 24" KitchenAid Dishwasher         |
| 5 | Panasonic Microwave               |
| 6 | 27" Samsung Washing Machine       |
| 7 | 27" Samsung Dryer                 |
| 8 | Pantry                            |
| 9 | Natural Gas Hookup                |

#### 3 Bedroom, 2 Bath

Interior: 1,105 SF Exterior: 340 - 1,085 SF Total: 1,445 - 2,190 SF

| 1 | 30" KitchenAid Fridge & Freezer   |
|---|-----------------------------------|
| 2 | 30" KitchenAid 4-Burner Gas Range |
| 3 | 30" Broan Hood Fan                |
| 4 | 24" KitchenAid Dishwasher         |
| 5 | Panasonic Microwave               |
| 6 | 27" Samsung Washing Machine       |
| 7 | 27" Samsung Dryer                 |
| 8 | Pantry                            |
| 9 | Natural Gas Hookup                |

#### 3 Bedroom & Den, 2 Bath

Interior: 1,130 SF Exterior: 270 - 700 SF Total: 1,400 - 1,830 SF

| 0 | 30" KitchenAid Fridge & Freezer   |
|---|-----------------------------------|
| 2 | 30" KitchenAid 4-Burner Gas Range |
| 3 | 30" Broan Hood Fan                |
| 4 | 24" KitchenAid Dishwasher         |
| 5 | Panasonic Microwave               |
| 6 | 27" Samsung Washing Machine       |
| 7 | 27" Samsung Dryer                 |
| 8 | Pantry                            |
| 9 | Natural Gas Hookup                |

#### 2 Bedroom & Den, 2 Bath

Interior: 1,100 SF Exterior: 260 SF Total: 1,360 SF

| 0 | 30" KitchenAid Fridge & Freezer   |
|---|-----------------------------------|
| 2 | 30" KitchenAid 4-Burner Gas Range |
| 3 | 30" Broan Hood Fan                |
| 4 | 24" KitchenAid Dishwasher         |
| 5 | Panasonic Microwave               |
| 6 | 27" Samsung Washing Machine       |
| 7 | 27" Samsung Dryer                 |
| 8 | Pantry                            |
| 9 | Natural Gas Hookup                |
|   |                                   |

#### 2 Bedroom & Storage, 2 Bath

Interior: 1,170 SF Exterior: 390 SF Total: 1,560 SF

| 0 | 30" KitchenAid Fridge & Freezer   |
|---|-----------------------------------|
| 2 | 30" KitchenAid 4-Burner Gas Range |
| 3 | 30" Broan Hood Fan                |
| 4 | 24" KitchenAid Dishwasher         |
| 5 | Panasonic Microwave               |
| 6 | 27" Samsung Washing Machine       |
| 7 | 27" Samsung Dryer                 |
| 8 | Pantry                            |
| 9 | Natural Gas Hookup                |
|   |                                   |