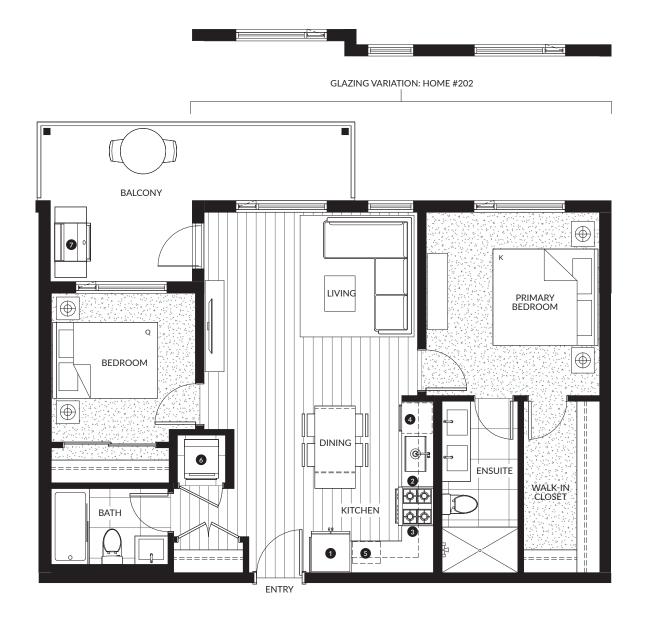

#### 2 Bedroom, 1 Bath

Interior: 715 SF Exterior: 175 - 495 SF Total: 890 - 1,210 SF

| 0 | 30" KitchenAid Fridge & Freezer     |
|---|-------------------------------------|
| 2 | 30" KitchenAid 4-Burner Gas Range   |
| 3 | 30" Broan Hood Fan                  |
| 4 | 24" KitchenAid Dishwasher           |
| 5 | Panasonic Microwave                 |
| 6 | 27" Samsung Washing Machine & Dryer |
| 7 | Natural Gas Hookup                  |

TERRACE & GLAZING VARIATION: HOME #203 (320 SF)