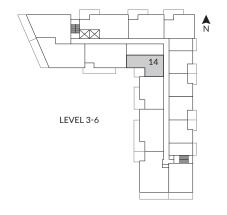

#### 2 Bedroom, 2 Bath

Interior: 840 - 855 SF Exterior: 175 SF

Total: 1,015 - 1,030 SF

| 0 | 30" KitchenAid Fridge & Freezer     |
|---|-------------------------------------|
| 2 | 30" KitchenAid 4-Burner Gas Range   |
| 3 | 30" Broan Hood Fan                  |
| 4 | 24" KitchenAid Dishwasher           |
| 5 | Panasonic Microwave                 |
| 6 | 27" Samsung Washing Machine & Dryer |
| 7 | Natural Gas Hookup                  |
|   |                                     |