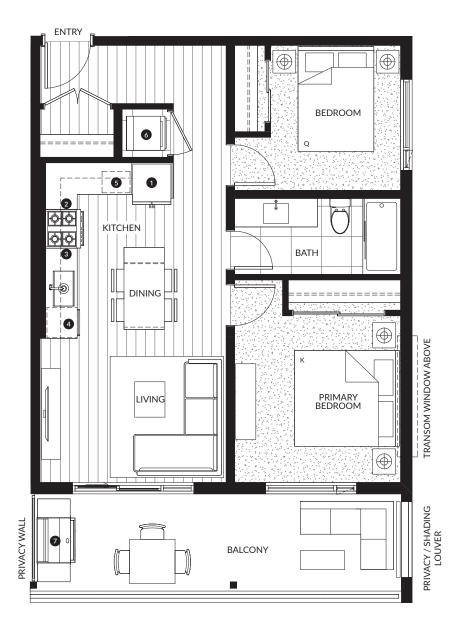

#### 2 Bedroom, 1 Bath

Interior: 725 SF Exterior: 185 - 1,020 SF Total: 910 - 1,745 SF

| 0 | 30" KitchenAid Fridge & Freezer     |
|---|-------------------------------------|
| 2 | 30" KitchenAid 4-Burner Gas Range   |
| 3 | 30" Broan Hood Fan                  |
| 4 | 24" KitchenAid Dishwasher           |
| 5 | Panasonic Microwave                 |
| 6 | 27" Samsung Washing Machine & Dryer |
| 7 | Natural Gas Hookup                  |

PRIVACY SCREEN

TERRACE VARIATION: HOME #210 (1,020 SF)