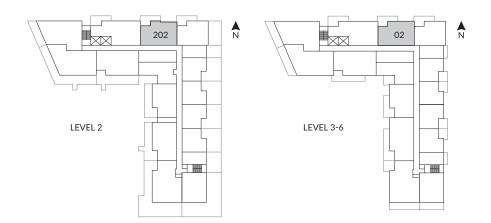

#### 2 Bedroom, 1 Bath

Interior: 715 SF Exterior: 175 - 495 SF Total: 890 - 1,210 SF

| 0 | 30" KitchenAid Fridge & Freezer     |
|---|-------------------------------------|
| 2 | 30" KitchenAid 4-Burner Gas Range   |
| 3 | 30" Broan Hood Fan                  |
| 4 | 24" KitchenAid Dishwasher           |
| 5 | Panasonic Microwave                 |
| 6 | 27" Samsung Washing Machine & Dryer |
| 7 | Natural Gas Hookup                  |

TERRACE & GLAZING VARIATION: HOME #203 (320 SF)