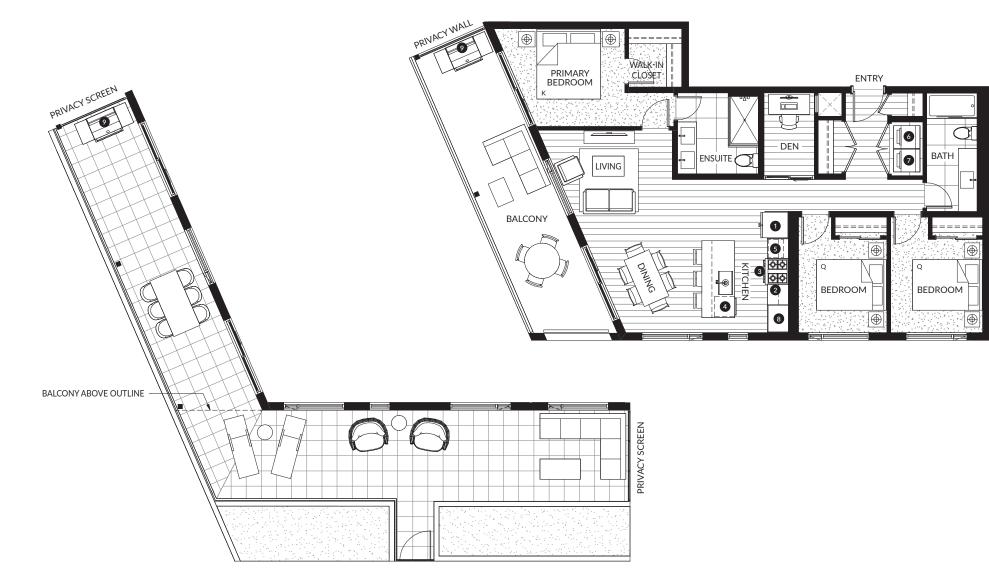

#### 2 Bedroom & Den, 2 Bath

Interior: 1,020 - 1,025 SF Exterior: 245 - 495 SF Total: 1,265 - 1,520 SF

| 0 | 30" KitchenAid Fridge & Freezer     |
|---|-------------------------------------|
| 2 | 30" KitchenAid 4-Burner Gas Range   |
| 3 | 30" Broan Hood Fan                  |
| 4 | 24" KitchenAid Dishwasher           |
| 6 | Panasonic Microwave                 |
| 6 | 27" Samsung Washing Machine & Dryer |
| 7 | Natural Gas Hookup                  |

TERRACE VARIATION: HOME #214 (495 SF)