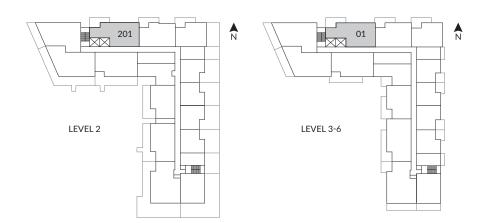

| 24" KitchenAid Dishwasher           |
| 5 | Panasonic Microwave                 |
| 6 | 27" Samsung Washing Machine & Dryer |
| 7 | Natural Gas Hookup                  |



TERRACE VARIATION: HOME #213 (295 SF)







#### 2 Bedroom, 2 Bath

Interior: 840 - 855 SF Exterior: 175 SF

Total: 1,015 - 1,030 SF

| 0 | 30" KitchenAid Fridge & Freezer     |
|---|-------------------------------------|
| 2 | 30" KitchenAid 4-Burner Gas Range   |
| 3 | 30" Broan Hood Fan                  |
| 4 | 24" KitchenAid Dishwasher           |
| 5 | Panasonic Microwave                 |
| 6 | 27" Samsung Washing Machine & Dryer |
| 7 | Natural Gas Hookup                  |
|   |                                     |







#### 2 Bedroom & Den, 2 Bath

Interior: 1,035 SF Exterior: 180 SF Total: 1,215 SF









#### 2 Bedroom & Den, 2 Bath

Interior: 1,020 - 1,025 SF Exterior: 245 - 495 SF Total: 1,265 - 1,520 SF

| 0 | 30" KitchenAid Fridge & Freezer     |
|---|-------------------------------------|
| 2 | 30" KitchenAid 4-Burner Gas Range   |
| 3 | 30" Broan Hood Fan                  |
| 4 | 24" KitchenAid Dishwasher           |
| 6 | Panasonic Microwave                 |
| 6 | 27" Samsung Washing Machine & Dryer |
| 7 | Natural Gas Hookup                  |







TERRACE VARIATION: HOME #214 (495 SF)



#### 2 Bedroom, 2 Bath

Interior: 1,060 SF Exterior: 225 - 235 SF Total: 1,285 - 1,295 SF

| 0 | 30" KitchenAid Fridge & Freezer   |
|---|-----------------------------------|
| 2 | 30" KitchenAid 4-Burner Gas Range |
| 3 | 30" Broan Hood Fan                |
| 4 | 24" KitchenAid Dishwasher