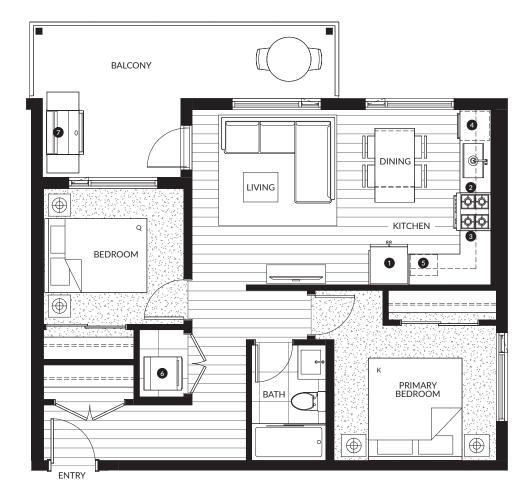

#### 2 Bedroom, 2 Bath

Interior: 840 - 855 SF Exterior: 175 SF

Total: 1,015 - 1,030 SF

| 0 | 30" KitchenAid Fridge & Freezer     |
|---|-------------------------------------|
| 2 | 30" KitchenAid 4-Burner Gas Range   |
| 3 | 30" Broan Hood Fan                  |
| 4 | 24" KitchenAid Dishwasher           |
| 5 | Panasonic Microwave                 |
| 6 | 27" Samsung Washing Machine & Dryer |
| 7 | Natural Gas Hookup                  |
|   |                                     |