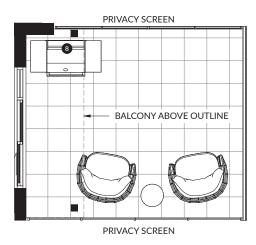

### $A^{1}$

#### Studio, 1 Bath

Interior: 312 SF Exterior: 55 - 315 SF Total: 367 - 627 SF

| 1 | 24" Whirlpool Fridge & Freezer      |
|---|-------------------------------------|
| 2 | 24" Blomberg 4-Burner Gas Cooktop   |
| 3 | 24" KitchenAid Wall Oven            |
| 4 | 24" Broan Hood Fan                  |
| 5 | 24" KitchenAid Dishwasher           |
| 6 | Panasonic Microwave                 |
| 7 | 24" Samsung Washing Machine & Dryer |
| 8 | Natural Gas Hookup                  |





TERRACE VARIATION: HOME #204 (190 SF)



TERRACE VARIATION: HOME #209 (315 SF)





### **B**1

#### 1 Bedroom, 1 Bath

Interior: 540 SF Exterior: 100 - 410 SF Total: 640 - 950 SF

| 0 | 24" Whirlpool Fridge & Freezer      |
|---|-------------------------------------|
| 2 | 24" Blomberg 4-Burner Gas Cooktop   |
| 3 | 24" KitchenAid Wall Oven            |
| 4 | 24" Broan Hood Fan                  |
| 5 | 24" KitchenAid Dishwasher           |
| 6 | Panasonic Microwave                 |
| 7 | 24" Samsung Washing Machine & Dryer |
| 8 | Natural Gas Hookup                  |
|   |                                     |







TERRACE VARIATION: HOME #205 TO #208 (410 SF)





# B2

#### 1 Bedroom & Den, 1 Bath

Interior: 675 SF Exterior: 110 SF Total: 785 SF

| 0 | 24" Whirlpool Fridge & Freez