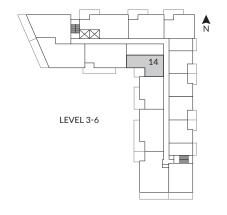

24" Broan Hood Fan                  |
| 5 | 24" KitchenAid Dishwasher           |
| 6 | Panasonic Microwave                 |
| 7 | 24" Samsung Washing Machine & Dryer |
| 8 | Natural Gas Hookup                  |
|   |                                     |







TERRACE VARIATION: HOME #205 TO #208 (410 SF)





## B2

### 1 Bedroom & Den, 1 Bath

Interior: 675 SF Exterior: 110 SF Total: 785 SF

| 0 | 24" Whirlpool Fridge & Freezer      |
|---|-------------------------------------|
| 2 | 24" Blomberg 4-Burner Gas Cooktop   |
| 3 | 24" KitchenAid Wall Oven            |
| 4 | 24" Broan Hood Fan                  |
| 5 | 24" KitchenAid Dishwasher           |
| 6 | Panasonic Microwave                 |
| 7 | 24" Samsung Washing Machine & Dryer |
| 8 | Natural Gas Hookup                  |







### 2 Bedroom, 1 Bath

Interior: 715 SF Exterior: 175 - 495 SF Total: 890 - 1,210 SF

| 0 | 30" KitchenAid Fridge & Freezer     |
|---|-------------------------------------|
| 2 | 30" KitchenAid 4-Burner Gas Range   |
| 3 | 30" Broan Hood Fan                  |
| 4 | 24" KitchenAid Dishwasher           |
| 5 | Panasonic Microwave                 |
| 6 | 27" Samsung Washing Machine & Dryer |
| 7 | Natural Gas Hookup                  |





TERRACE & GLAZING VARIATION: HOME #203 (320 SF)





### 2 Bedroom, 1 Bath

Interior: 725 SF Exterior: 185 - 1,020 SF Total: 910 - 1,745 SF

| 0 | 30" KitchenAid Fridge & Freezer     |
|---|-------------------------------------|
| 2 | 30" KitchenAid 4-Burner Gas Range   |
| 3 | 30" Broan Hood Fan                  |
| 4 | 24" KitchenAid Dishwasher