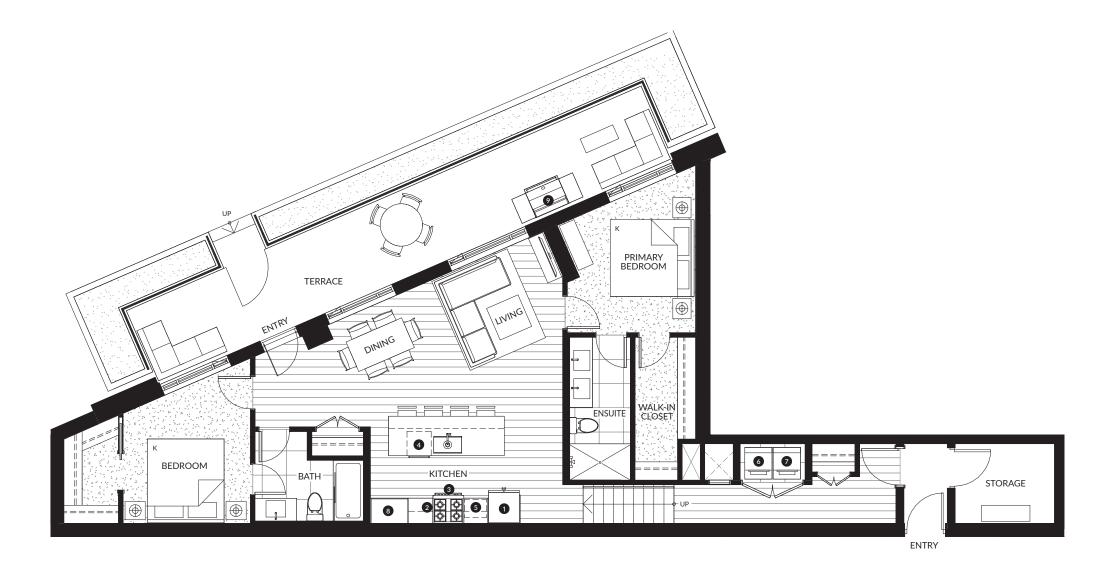

### 2 Bedroom & Storage, 2 Bath

Interior: 1,170 SF Exterior: 390 SF Total: 1,560 SF

| 0 | 30" KitchenAid Fridge & Freezer   |
|---|-----------------------------------|
| 2 | 30" KitchenAid 4-Burner Gas Range |
| 3 | 30" Broan Hood Fan                |
| 4 | 24" KitchenAid Dishwasher         |
| 5 | Panasonic Microwave               |
| 6 | 27" Samsung Washing Machine       |
| 7 | 27" Samsung Dryer                 |
| 8 | Pantry                            |
| 9 | Natural Gas Hookup                |
|   |                                   |