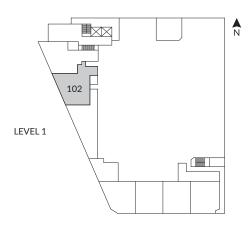

g Washing Machine       |
| 7 | 27" Samsung Dryer                 |
| 8 | Pantry                            |
| 9 | Natural Gas Hookup                |



TERRACE VARIATION: HOME #211 (1,085 SF)







# TH2

### 2 Bedroom & Den, 2 Bath

Interior: 1,100 SF Exterior: 260 SF Total: 1,360 SF

|   | 0 | 30" KitchenAid Fridge & Freezer   |
|---|---|-----------------------------------|
|   | 2 | 30" KitchenAid 4-Burner Gas Range |
|   | 3 | 30" Broan Hood Fan                |
|   | 4 | 24" KitchenAid Dishwasher         |
|   | 5 | Panasonic Microwave               |
|   | 6 | 27" Samsung Washing Machine       |
|   | 0 | 27" Samsung Dryer                 |
|   | 8 | Pantry                            |
|   | 9 | Natural Gas Hookup                |
| _ |   |                                   |







# TH3

### 2 Bedroom & Storage, 2 Bath

Interior: 1,170 SF Exterior: 390 SF Total: 1,560 SF

| 0 | 30" KitchenAid Fridge & Freezer   |
|---|-----------------------------------|
| 2 | 30" KitchenAid 4-Burner Gas Range |
| 3 | 30" Broan Hood Fan                |
| 4 | 24" KitchenAid Dishwasher         |
| 5 | Panasonic Microwave               |
| 6 | 27" Samsung Washing Machine       |
| 7 | 27" Samsung Dryer                 |
| 8 | Pantry                            |
| 9 | Natural Gas Hookup                |
|   |                                   |