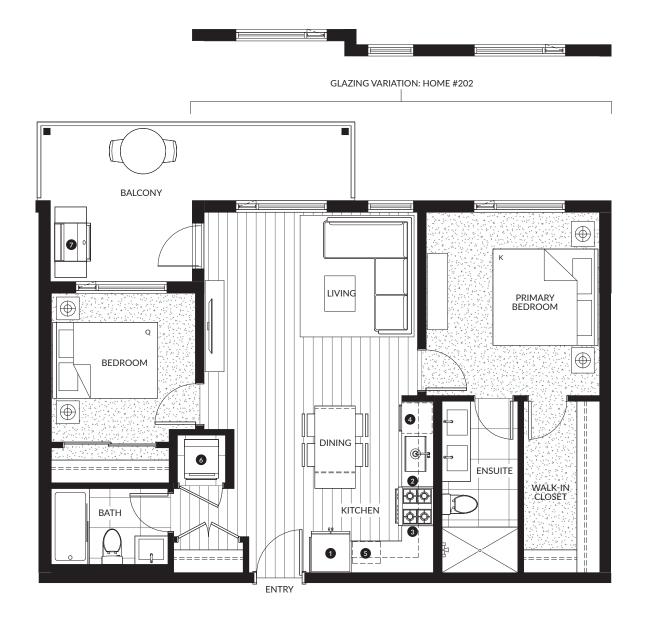

### 2 Bedroom, 1 Bath

Interior: 715 SF Exterior: 175 - 495 SF Total: 890 - 1,210 SF

| 0 | 30" KitchenAid Fridge & Freezer     |
|---|-------------------------------------|
| 2 | 30" KitchenAid 4-Burner Gas Range   |
| 3 | 30" Broan Hood Fan                  |
| 4 | 24" KitchenAid Dishwasher           |
| 5 | Panasonic Microwave                 |
| 6 | 27" Samsung Washing Machine & Dryer |
| 7 | Natural Gas Hookup                  |

TERRACE & GLAZING VARIATION: HOME #203 (320 SF)