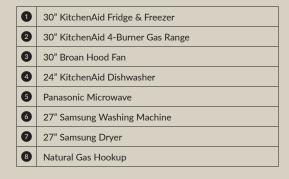

### 2 Bedroom, 2 Bath

Interior: 785 - 795 SF Exterior: 205 - 295 SF Total: 990 - 1090 SF

| 1 | 30" KitchenAid Fridge & Freezer     |
|---|-------------------------------------|
| 2 | 30" KitchenAid 4-Burner Gas Range   |
| 3 | 30" Broan Hood Fan                  |
| 4 | 24" KitchenAid Dishwasher           |
| 5 | Panasonic Microwave                 |
| 6 | 27" Samsung Washing Machine & Dryer |
| 7 | Natural Gas Hookup                  |

TERRACE VARIATION: HOME #213 (295 SF)