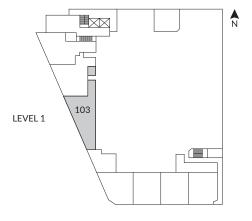

|
|   | 6 | 27" Samsung Washing Machine       |
|   | 0 | 27" Samsung Dryer                 |
|   | 8 | Pantry                            |
|   | 9 | Natural Gas Hookup                |
| _ |   |                                   |







# TH3

### 2 Bedroom & Storage, 2 Bath

Interior: 1,170 SF Exterior: 390 SF Total: 1,560 SF

| 0 | 30" KitchenAid Fridge & Freezer   |
|---|-----------------------------------|
| 2 | 30" KitchenAid 4-Burner Gas Range |
| 3 | 30" Broan Hood Fan                |
| 4 | 24" KitchenAid Dishwasher         |
| 5 | Panasonic Microwave               |
| 6 | 27" Samsung Washing Machine       |
| 7 | 27" Samsung Dryer                 |
| 8 | Pantry                            |
| 9 | Natural Gas Hookup                |
|   |                                   |