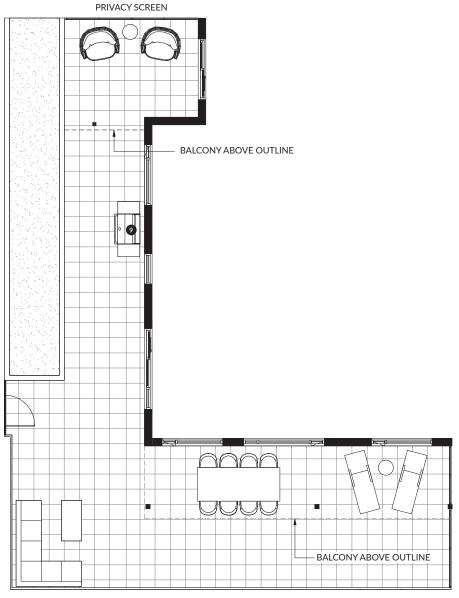

### 3 Bedroom, 2 Bath

Interior: 1,105 SF Exterior: 340 - 1,085 SF Total: 1,445 - 2,190 SF

| 1 | 30" KitchenAid Fridge & Freezer   |
|---|-----------------------------------|
| 2 | 30" KitchenAid 4-Burner Gas Range |
| 3 | 30" Broan Hood Fan                |
| 4 | 24" KitchenAid Dishwasher         |
| 5 | Panasonic Microwave               |
| 6 | 27" Samsung Washing Machine       |
| 7 | 27" Samsung Dryer                 |
| 8 | Pantry                            |
| 9 | Natural Gas Hookup                |

TERRACE VARIATION: HOME #211 (1,085 SF)