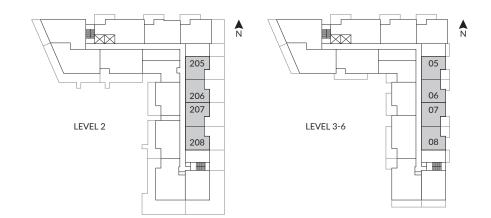

nic Microwave                 |
| 7 | 24" Samsung Washing Machine & Dryer |
| 8 | Natural Gas Hookup                  |





TERRACE VARIATION: HOME #204 (190 SF)



TERRACE VARIATION: HOME #209 (315 SF)





### **B**1

#### 1 Bedroom, 1 Bath

Interior: 540 SF Exterior: 100 - 410 SF Total: 640 - 950 SF

| 0 | 24" Whirlpool Fridge & Freezer      |
|---|-------------------------------------|
| 2 | 24" Blomberg 4-Burner Gas Cooktop   |
| 3 | 24" KitchenAid Wall Oven            |
| 4 | 24" Broan Hood Fan                  |
| 5 | 24" KitchenAid Dishwasher           |
| 6 | Panasonic Microwave                 |
| 7 | 24" Samsung Washing Machine & Dryer |
| 8 | Natural Gas Hookup                  |
|   |                                     |







TERRACE VARIATION: HOME #205 TO #208 (410 SF)





## B2

### 1 Bedroom & Den, 1 Bath

Interior: 675 SF Exterior: 110 SF Total: 785 SF

| 0 | 24" Whirlpool Fridge & Freezer      |
|---|-------------------------------------|
| 2 | 24" Blomberg 4-Burner Gas Cooktop   |
| 3 | 24" KitchenAid Wall Oven            |
| 4 | 24" Broan Hood Fan                  |
| 5 | 24" KitchenAid Dishwasher           |
| 6 | Panasonic Microwave                 |
| 7 | 24" Samsung Washing Machine & Dryer |
| 8 | Natural Gas Hookup                  |







### 2 Bedroom, 1 Bath

Interior: 715 SF Exterior: 175 - 495 SF Total: 890 - 1,210 SF

| 0 | 30" KitchenAid Fridge & Freezer     |
|---|-------------------------------------|
| 2 | 30" KitchenAid 4-Burner Gas Range   |
| 3 | 30" Broan Hood Fan                  |
| 4 | 24" KitchenAid Dishwasher           |
|