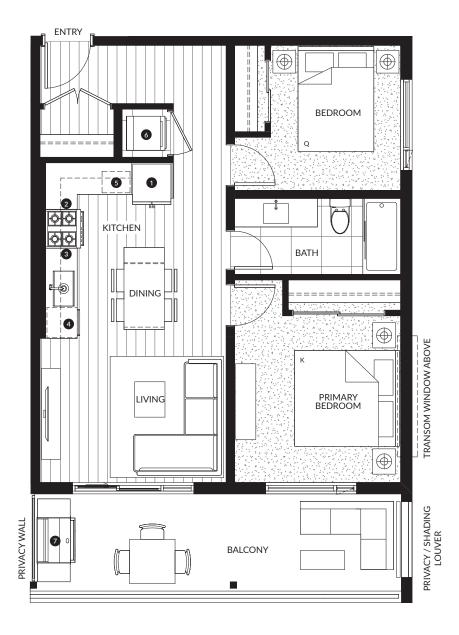

### 2 Bedroom, 1 Bath

Interior: 725 SF Exterior: 185 - 1,020 SF Total: 910 - 1,745 SF

| 0 | 30" KitchenAid Fridge & Freezer     |
|---|-------------------------------------|
| 2 | 30" KitchenAid 4-Burner Gas Range   |
| 3 | 30" Broan Hood Fan                  |
| 4 | 24" KitchenAid Dishwasher           |
| 5 | Panasonic Microwave                 |
| 6 | 27" Samsung Washing Machine & Dryer |
| 7 | Natural Gas Hookup                  |

PRIVACY SCREEN

TERRACE VARIATION: HOME #210 (1,020 SF)