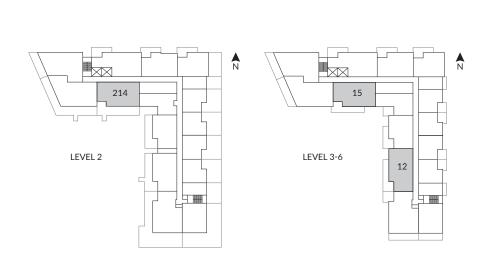

Fan                  |
| 4 | 24" KitchenAid Dishwasher           |
| 5 | Panasonic Microwave                 |
| 6 | 27" Samsung Washing Machine & Dryer |
| 7 | Natural Gas Hookup                  |
|   |                                     |







### 2 Bedroom & Den, 2 Bath

Interior: 1,035 SF Exterior: 180 SF Total: 1,215 SF









### 2 Bedroom & Den, 2 Bath

Interior: 1,020 - 1,025 SF Exterior: 245 - 495 SF Total: 1,265 - 1,520 SF

| 0 | 30" KitchenAid Fridge & Freezer     |
|---|-------------------------------------|
| 2 | 30" KitchenAid 4-Burner Gas Range   |
| 3 | 30" Broan Hood Fan                  |
| 4 | 24" KitchenAid Dishwasher           |
| 6 | Panasonic Microwave                 |
| 6 | 27" Samsung Washing Machine & Dryer |
| 7 | Natural Gas Hookup                  |







TERRACE VARIATION: HOME #214 (495 SF)



### 2 Bedroom, 2 Bath

Interior: 1,060 SF Exterior: 225 - 235 SF Total: 1,285 - 1,295 SF

| 0 | 30" KitchenAid Fridge & Freezer   |
|---|-----------------------------------|
| 2 | 30" KitchenAid 4-Burner Gas Range |
| 3 | 30" Broan Hood Fan                |
| 4 | 24" KitchenAid Dishwasher         |
| 5 | Panasonic Microwave               |
| 6 | 27" Samsung Washing Machine       |
| 7 | 27" Samsung Dryer                 |
| 8 | Pantry                            |
| 9 | Natural Gas Hookup                |







### D

### 3 Bedroom, 2 Bath

Interior: 1,105 SF Exterior: 340 - 1,085 SF Total: 1,445 - 2,190 SF

| 1 | 30" KitchenAid Fridge & Freezer   |
|---|-----------------------------------|
| 2 | 30" KitchenAid 4-Burner Gas Range |
| 3 | 30" Bro