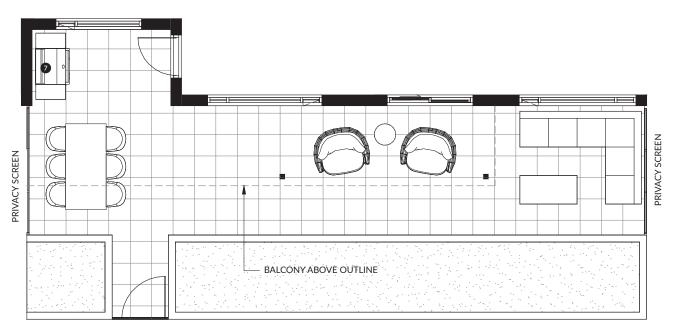

an                  |
| 4 | 24" KitchenAid Dishwasher           |
| 5 | Panasonic Microwave                 |
| 6 | 27" Samsung Washing Machine & Dryer |
| 7 | Natural Gas Hookup                  |
|   |                                     |







### 2 Bedroom & Den, 2 Bath

Interior: 1,035 SF Exterior: 180 SF Total: 1,215 SF









### 2 Bedroom & Den, 2 Bath

Interior: 1,020 - 1,025 SF Exterior: 245 - 495 SF Total: 1,265 - 1,520 SF

| 0 | 30" KitchenAid Fridge & Freezer     |
|---|-------------------------------------|
| 2 | 30" KitchenAid 4-Burner Gas Range   |
| 3 | 30" Broan Hood Fan                  |
| 4 | 24" KitchenAid Dishwasher           |
| 6 | Panasonic Microwave                 |
| 6 | 27" Samsung Washing Machine & Dryer |
| 7 | Natural Gas Hookup                  |







TERRACE VARIATION: HOME #214 (495 SF)



### 2 Bedroom, 2 Bath

Interior: 1,060 SF Exterior: 225 - 235 SF Total: 1,285 - 1,295 SF

| 0 | 30" KitchenAid Fridge & Freezer   |
|---|-----------------------------------|
| 2 | 30" KitchenAid 4-Burner Gas Range |
| 3 | 30" Broan Hood Fan                |
| 4 | 24" KitchenAid Dishwasher         |
| 5 | Panasonic Microwave               |
| 6 | 27" Samsung Washing Machine       |
| 7 | 27" Samsung Dryer                 |
| 8 | Pantry                            |
| 9 | Natural Gas Hookup                |







### D

### 3 Bedroom, 2 Bath

Interior: 1,105 SF Exterior: 340 - 1,085 SF Total: 1,445 - 2,190 SF

| 1 | 30" KitchenAid Fridge & Freezer   |
|---|-----------------------------------|
| 2 | 30" KitchenAid 4-Burner Gas Range |
| 3 | 30" Broan