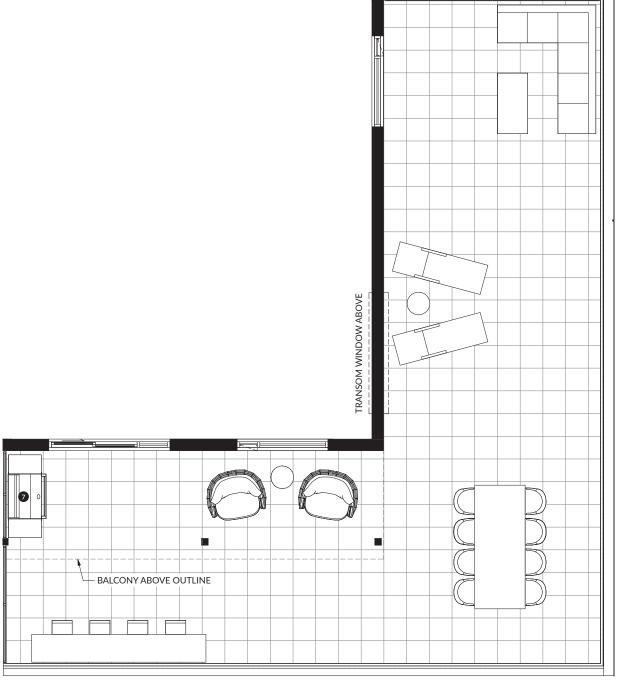

### 2 Bedroom, 1 Bath

Interior: 725 SF Exterior: 185 - 1,020 SF Total: 910 - 1,745 SF

| 0 | 30" KitchenAid Fridge & Freezer     |
|---|-------------------------------------|
| 2 | 30" KitchenAid 4-Burner Gas Range   |
| 3 | 30" Broan Hood Fan                  |
| 4 | 24" KitchenAid Dishwasher           |
| 5 | Panasonic Microwave                 |
| 6 | 27" Samsung Washing Machine & Dryer |
| 7 | Natural Gas Hookup                  |

PRIVACY SCREEN

TERRACE VARIATION: HOME #210 (1,020 SF)