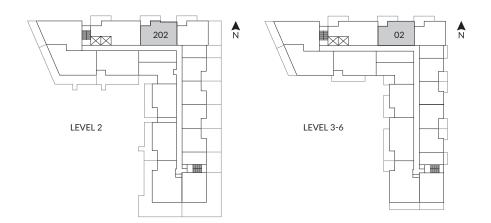

### 2 Bedroom, 1 Bath

Interior: 715 SF Exterior: 175 - 495 SF Total: 890 - 1,210 SF

| 0 | 30" KitchenAid Fridge & Freezer     |
|---|-------------------------------------|
| 2 | 30" KitchenAid 4-Burner Gas Range   |
| 3 | 30" Broan Hood Fan                  |
| 4 | 24" KitchenAid Dishwasher           |
| 5 | Panasonic Microwave                 |
| 6 | 27" Samsung Washing Machine & Dryer |
| 7 | Natural Gas Hookup                  |

TERRACE & GLAZING VARIATION: HOME #203 (320 SF)