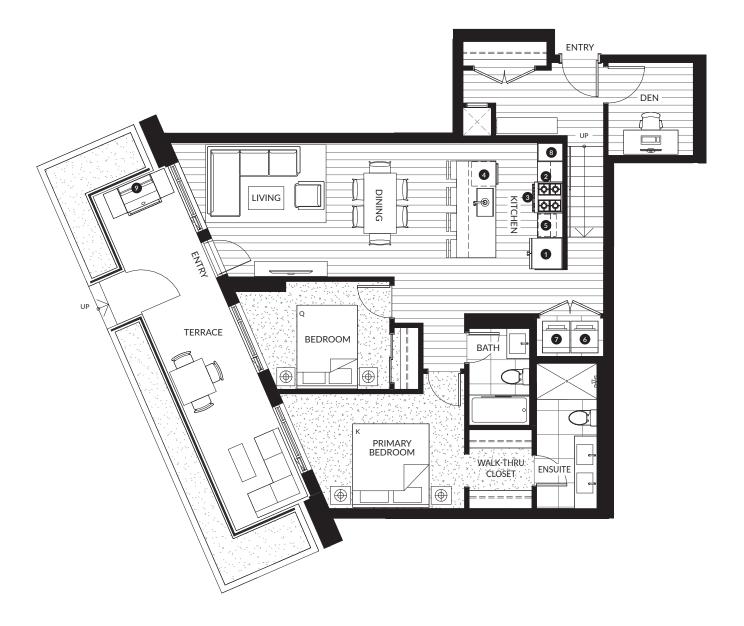

### 2 Bedroom & Den, 2 Bath

Interior: 1,035 SF Exterior: 180 SF Total: 1,215 SF