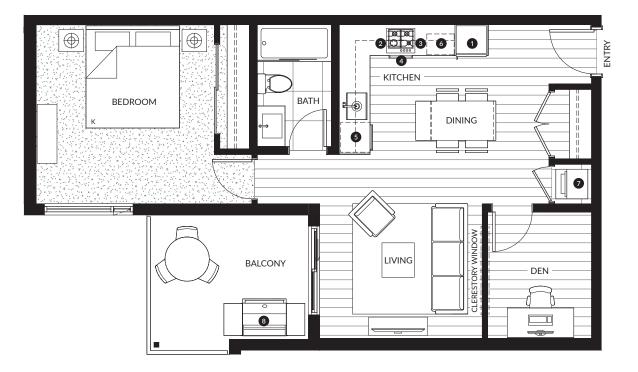

### 1 Bedroom & Den, 1 Bath

Interior: 675 SF Exterior: 110 SF Total: 785 SF

| 0 | 24" Whirlpool Fridge & Freezer      |
|---|-------------------------------------|
| 2 | 24" Blomberg 4-Burner Gas Cooktop   |
| 3 | 24" KitchenAid Wall Oven            |
| 4 | 24" Broan Hood Fan                  |
| 5 | 24" KitchenAid Dishwasher           |
| 6 | Panasonic Microwave                 |
| 7 | 24" Samsung Washing Machine & Dryer |
| 8 | Natural Gas Hookup                  |