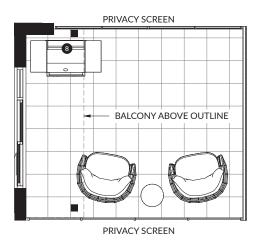

### $A^{1}$

#### Studio, 1 Bath

Interior: 312 SF Exterior: 55 - 315 SF Total: 367 - 627 SF

| 1 | 24" Whirlpool Fridge & Freezer      |
|---|-------------------------------------|
| 2 | 24" Blomberg 4-Burner Gas Cooktop   |
| 3 | 24" KitchenAid Wall Oven            |
| 4 | 24" Broan Hood Fan                  |
| 5 | 24" KitchenAid Dishwasher           |
| 6 | Panasonic Microwave                 |
| 7 | 24" Samsung Washing Machine & Dryer |
| 8 | Natural Gas Hookup                  |





TERRACE VARIATION: HOME #204 (190 SF)



TERRACE VARIATION: HOME #209 (315 SF)





### **B**1

#### 1 Bedroom, 1 Bath

Interior: 540 SF Exterior: 100 - 410 SF Total: 640 - 950 SF

| 0 | 24" Whirlpool Fridge & Freezer      |
|---|-------------------------------------|
| 2 | 24" Blomberg 4-Burner Gas Cooktop   |
| 3 | 24" KitchenAid Wall Oven            |
| 4 | 24" Broan Hood Fan                  |
| 5 | 24" KitchenAid Dishwasher           |
| 6 | Panasonic Microwave                 |
| 7 | 24" Samsung Washing Machine & Dryer |
| 8 | Natural Gas Hookup                  |
|   |                                     |







TERRACE VARIATION: HOME #205 TO #208 (410 SF)





## B2

### 1 Bedroom & Den, 1 Bath

Interior: 675 SF Exterior: 110 SF Total: 785 SF

| 0 | 24" Whirlpool Fridge & Freez