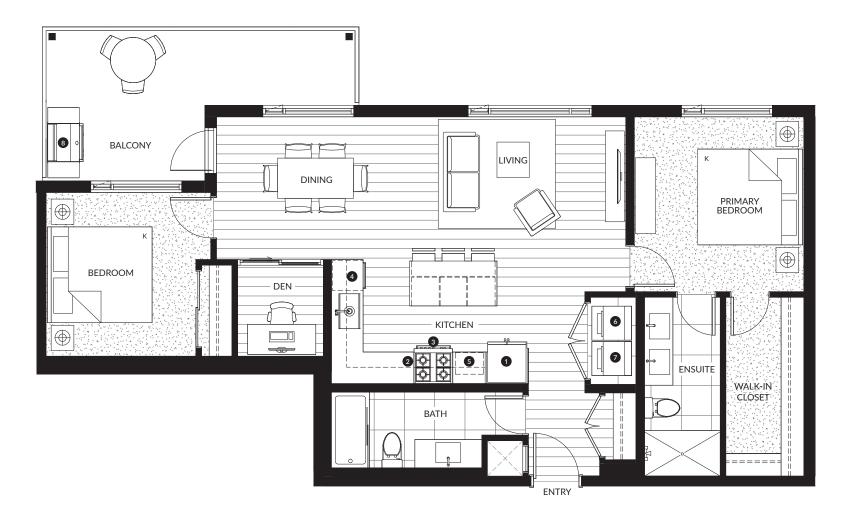

### 2 Bedroom, 2 Bath

Interior: 785 - 795 SF Exterior: 205 - 295 SF Total: 990 - 1090 SF

| 1 | 30" KitchenAid Fridge & Freezer     |
|---|-------------------------------------|
| 2 | 30" KitchenAid 4-Burner Gas Range   |
| 3 | 30" Broan Hood Fan                  |
| 4 | 24" KitchenAid Dishwasher           |
| 5 | Panasonic Microwave                 |
| 6 | 27" Samsung Washing Machine & Dryer |
| 7 | Natural Gas Hookup                  |

TERRACE VARIATION: HOME #213 (295 SF)