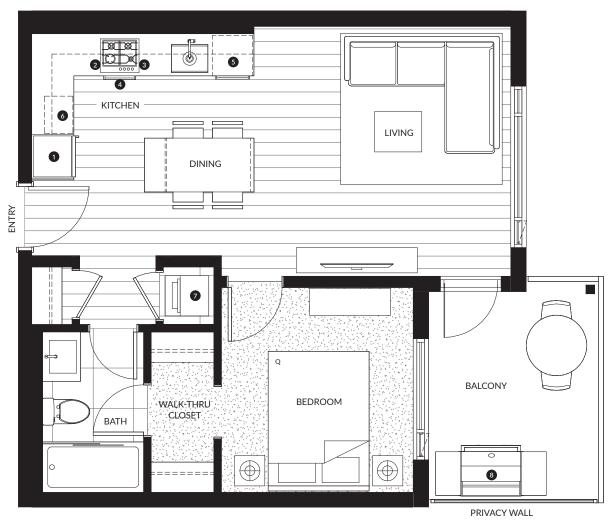

#### 1 Bedroom, 1 Bath

Interior: 540 SF Exterior: 100 - 410 SF Total: 640 - 950 SF

| 0 | 24" Whirlpool Fridge & Freezer      |
|---|-------------------------------------|
| 2 | 24" Blomberg 4-Burner Gas Cooktop   |
| 3 | 24" KitchenAid Wall Oven            |
| 4 | 24" Broan Hood Fan                  |
| 5 | 24" KitchenAid Dishwasher           |
| 6 | Panasonic Microwave                 |
| 7 | 24" Samsung Washing Machine & Dryer |
| 8 | Natural Gas Hookup                  |
|   |                                     |

TERRACE VARIATION: HOME #205 TO #208 (410 SF)