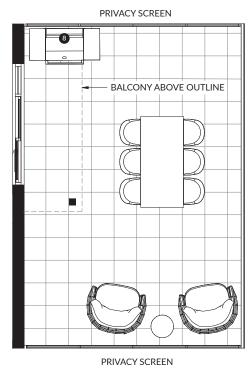

### $A^{1}$

#### Studio, 1 Bath

Interior: 312 SF Exterior: 55 - 315 SF Total: 367 - 627 SF

| 1 | 24" Whirlpool Fridge & Freezer      |
|---|-------------------------------------|
| 2 | 24" Blomberg 4-Burner Gas Cooktop   |
| 3 | 24" KitchenAid Wall Oven            |
| 4 | 24" Broan Hood Fan                  |
| 5 | 24" KitchenAid Dishwasher           |
| 6 | Panasonic Microwave                 |
| 7 | 24" Samsung Washing Machine & Dryer |
| 8 | Natural Gas Hookup                  |





TERRACE VARIATION: HOME #204 (190 SF)



TERRACE VARIATION: HOME #209 (315 SF)





### **B**1

#### 1 Bedroom, 1 Bath

Interior: 540 SF Exterior: 100 - 410 SF Total: 640 - 950 SF

| 0 | 24" Whirlpool Fridge & Freezer      |
|---|-------------------------------------|
| 2 | 24" Blomberg 4-Burner Gas Cooktop   |
| 3 | 24" KitchenAid Wall Oven            |
| 4 | 24" Broan Hood Fan                  |
| 5 | 24" KitchenAid Dishwasher           |
| 6 | Panasonic Microwave                 |
| 7 | 24" Samsung Washing Machine & Dryer |
| 8 | Natural Gas Hookup                  |
|   |                                     |







TERRACE VARIATION: HOME #205 TO #208 (410 SF)





## B2

### 1 Bedroom & Den, 1 Bath

Interior: 675 SF Exterior: 110 SF Total: 785 SF

| 0 | 24" Whirlpool Fridge & Freezer      |
|---|--------------------------