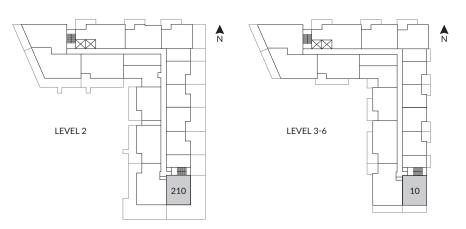

### 2 Bedroom, 1 Bath

Interior: 725 SF Exterior: 185 - 1,020 SF Total: 910 - 1,745 SF

| 0 | 30" KitchenAid Fridge & Freezer     |
|---|-------------------------------------|
| 2 | 30" KitchenAid 4-Burner Gas Range   |
| 3 | 30" Broan Hood Fan                  |
| 4 | 24" KitchenAid Dishwasher           |
| 5 | Panasonic Microwave                 |
| 6 | 27" Samsung Washing Machine & Dryer |
| 7 | Natural Gas Hookup                  |

PRIVACY SCREEN

TERRACE VARIATION: HOME #210 (1,020 SF)