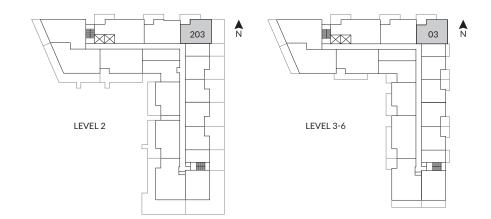

4" Blomberg 4-Burner Gas Cooktop   |
| 3 | 24" KitchenAid Wall Oven            |
| 4 | 24" Broan Hood Fan                  |
| 5 | 24" KitchenAid Dishwasher           |
| 6 | Panasonic Microwave                 |
| 7 | 24" Samsung Washing Machine & Dryer |
| 8 | Natural Gas Hookup                  |







### 2 Bedroom, 1 Bath

Interior: 715 SF Exterior: 175 - 495 SF Total: 890 - 1,210 SF

| 0 | 30" KitchenAid Fridge & Freezer     |
|---|-------------------------------------|
| 2 | 30" KitchenAid 4-Burner Gas Range   |
| 3 | 30" Broan Hood Fan                  |
| 4 | 24" KitchenAid Dishwasher           |
| 5 | Panasonic Microwave                 |
| 6 | 27" Samsung Washing Machine & Dryer |
| 7 | Natural Gas Hookup                  |





TERRACE & GLAZING VARIATION: HOME #203 (320 SF)





### 2 Bedroom, 1 Bath

Interior: 725 SF Exterior: 185 - 1,020 SF Total: 910 - 1,745 SF

| 0 | 30" KitchenAid Fridge & Freezer     |
|---|-------------------------------------|
| 2 | 30" KitchenAid 4-Burner Gas Range   |
| 3 | 30" Broan Hood Fan                  |
| 4 | 24" KitchenAid Dishwasher           |
| 5 | Panasonic Microwave                 |
| 6 | 27" Samsung Washing Machine & Dryer |
| 7 | Natural Gas Hookup                  |







PRIVACY SCREEN

TERRACE VARIATION: HOME #210 (1,020 SF)



### 2 Bedroom, 2 Bath

Interior: 785 - 795 SF Exterior: 205 - 295 SF Total: 990 - 1090 SF

| 1 | 30" KitchenAid Fridge & Freezer     |
|---|-------------------------------------|
| 2 | 30" KitchenAid 4-Burner Gas Range   |
| 3 | 30" Broan Hood Fan                  |
| 4 | 24" KitchenAid Di