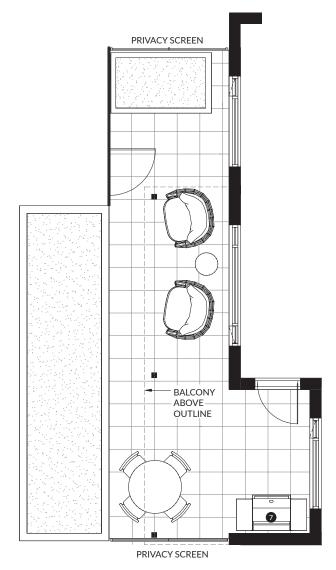

### 2 Bedroom, 1 Bath

Interior: 725 SF Exterior: 185 - 1,020 SF Total: 910 - 1,745 SF

| 0 | 30" KitchenAid Fridge & Freezer     |
|---|-------------------------------------|
| 2 | 30" KitchenAid 4-Burner Gas Range   |
| 3 | 30" Broan Hood Fan                  |
| 4 | 24" KitchenAid Dishwasher           |
| 5 | Panasonic Microwave                 |
| 6 | 27" Samsung Washing Machine & Dryer |
| 7 | Natural Gas Hookup                  |

PRIVACY SCREEN

TERRACE VARIATION: HOME #210 (1,020 SF)