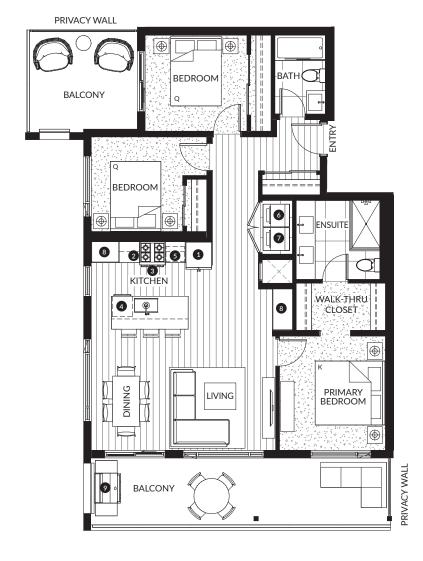

### 2 Bedroom, 1 Bath

Interior: 715 SF Exterior: 175 - 495 SF Total: 890 - 1,210 SF

| 0 | 30" KitchenAid Fridge & Freezer     |
|---|-------------------------------------|
| 2 | 30" KitchenAid 4-Burner Gas Range   |
| 3 | 30" Broan Hood Fan                  |
| 4 | 24" KitchenAid Dishwasher           |
| 5 | Panasonic Microwave                 |
| 6 | 27" Samsung Washing Machine & Dryer |
| 7 | Natural Gas Hookup                  |

TERRACE & GLAZING VARIATION: HOME #203 (320 SF)