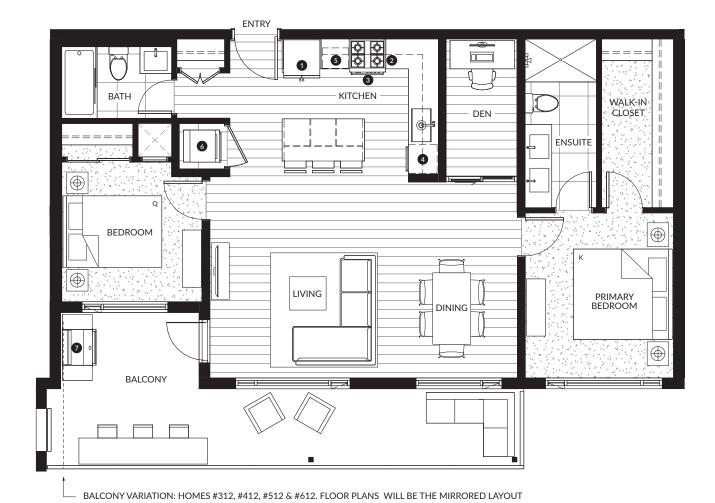

### 2 Bedroom & Den, 2 Bath

Interior: 1,035 SF Exterior: 180 SF Total: 1,215 SF

### 2 Bedroom & Den, 2 Bath

Interior: 1,020 - 1,025 SF Exterior: 245 - 495 SF Total: 1,265 - 1,520 SF

| 0 | 30" KitchenAid Fridge & Freezer     |
|---|-------------------------------------|
| 2 | 30" KitchenAid 4-Burner Gas Range   |
| 3 | 30" Broan Hood Fan                  |
| 4 | 24" KitchenAid Dishwasher           |
| 6 | Panasonic Microwave                 |
| 6 | 27" Samsung Washing Machine & Dryer |
| 7 | Natural Gas Hookup                  |

TERRACE VARIATION: HOME #214 (495 SF)