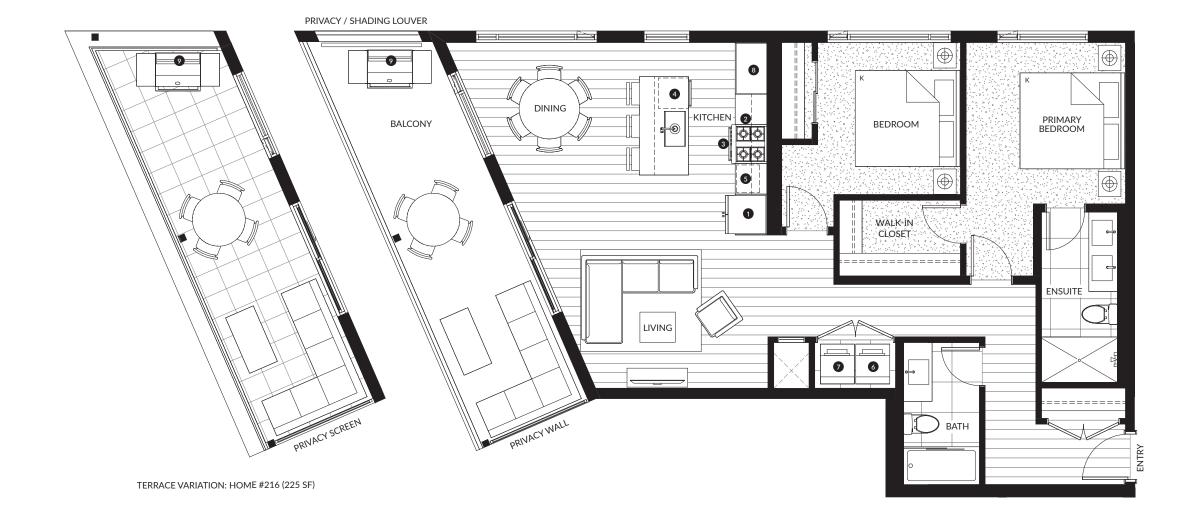

Burner Gas Range   |
| 3 | 30" Broan Hood Fan                  |
| 4 | 24" KitchenAid Dishwasher           |
| 6 | Panasonic Microwave                 |
| 6 | 27" Samsung Washing Machine & Dryer |
| 7 | Natural Gas Hookup                  |







TERRACE VARIATION: HOME #214 (495 SF)



### 2 Bedroom, 2 Bath

Interior: 1,060 SF Exterior: 225 - 235 SF Total: 1,285 - 1,295 SF

| 0 | 30" KitchenAid Fridge & Freezer   |
|---|-----------------------------------|
| 2 | 30" KitchenAid 4-Burner Gas Range |
| 3 | 30" Broan Hood Fan                |
| 4 | 24" KitchenAid Dishwasher         |
| 5 | Panasonic Microwave               |
| 6 | 27" Samsung Washing Machine       |
| 7 | 27" Samsung Dryer                 |
| 8 | Pantry                            |
| 9 | Natural Gas Hookup                |







### D

### 3 Bedroom, 2 Bath

Interior: 1,105 SF Exterior: 340 - 1,085 SF Total: 1,445 - 2,190 SF

| 1 | 30" KitchenAid Fridge & Freezer   |
|---|-----------------------------------|
| 2 | 30" KitchenAid 4-Burner Gas Range |
| 3 | 30" Broan Hood Fan                |
| 4 | 24" KitchenAid Dishwasher         |
| 5 | Panasonic Microwave               |
| 6 | 27" Samsung Washing Machine       |
| 7 | 27" Samsung Dryer                 |
| 8 | Pantry                            |
| 9 | Natural Gas Hookup                |



TERRACE VARIATION: HOME #211 (1,085 SF)







# TH2

### 2 Bedroom & Den, 2 Bath

Interior: 1,100 SF Exterior: 260 SF Total: 1,360 SF

|   | 0 | 30" KitchenAid Fridge & Freezer   |
|---|---|-----------------------------------|
|   | 2 | 30" KitchenAid 4-Burner Gas Range