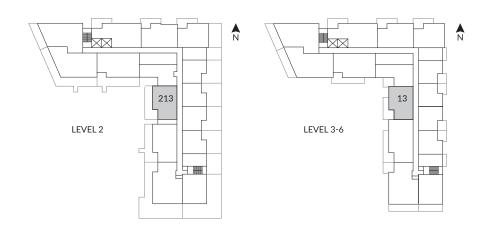

enAid 4-Burner Gas Range   |
| 3 | 30" Broan Hood Fan                  |
| 4 | 24" KitchenAid Dishwasher           |
| 5 | Panasonic Microwave                 |
| 6 | 27" Samsung Washing Machine & Dryer |
| 7 | Natural Gas Hookup                  |







PRIVACY SCREEN

TERRACE VARIATION: HOME #210 (1,020 SF)



### 2 Bedroom, 2 Bath

Interior: 785 - 795 SF Exterior: 205 - 295 SF Total: 990 - 1090 SF

| 1 | 30" KitchenAid Fridge & Freezer     |
|---|-------------------------------------|
| 2 | 30" KitchenAid 4-Burner Gas Range   |
| 3 | 30" Broan Hood Fan                  |
| 4 | 24" KitchenAid Dishwasher           |
| 5 | Panasonic Microwave                 |
| 6 | 27" Samsung Washing Machine & Dryer |
| 7 | Natural Gas Hookup                  |



TERRACE VARIATION: HOME #213 (295 SF)







### 2 Bedroom, 2 Bath

Interior: 840 - 855 SF Exterior: 175 SF

Total: 1,015 - 1,030 SF

| 0 | 30" KitchenAid Fridge & Freezer     |
|---|-------------------------------------|
| 2 | 30" KitchenAid 4-Burner Gas Range   |
| 3 | 30" Broan Hood Fan                  |
| 4 | 24" KitchenAid Dishwasher           |
| 5 | Panasonic Microwave                 |
| 6 | 27" Samsung Washing Machine & Dryer |
| 7 | Natural Gas Hookup                  |
|   |                                     |







### 2 Bedroom & Den, 2 Bath

Interior: 1,035 SF Exterior: 180 SF Total: 1,215 SF









### 2 Bedroom & Den, 2 Bath

Interior: 1,020 - 1,025 SF Exterior: 245 - 495 SF Total: 1,265 - 1,520 SF

| 0 | 30" KitchenAid Fridge & Freezer     |
|---|-------------------------------------|
| 2 | 30" KitchenAid