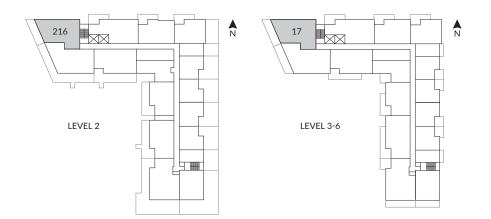

rner Gas Range   |
| 3 | 30" Broan Hood Fan                  |
| 4 | 24" KitchenAid Dishwasher           |
| 6 | Panasonic Microwave                 |
| 6 | 27" Samsung Washing Machine & Dryer |
| 7 | Natural Gas Hookup                  |







TERRACE VARIATION: HOME #214 (495 SF)



### 2 Bedroom, 2 Bath

Interior: 1,060 SF Exterior: 225 - 235 SF Total: 1,285 - 1,295 SF

| 0 | 30" KitchenAid Fridge & Freezer   |
|---|-----------------------------------|
| 2 | 30" KitchenAid 4-Burner Gas Range |
| 3 | 30" Broan Hood Fan                |
| 4 | 24" KitchenAid Dishwasher         |
| 5 | Panasonic Microwave               |
| 6 | 27" Samsung Washing Machine       |
| 7 | 27" Samsung Dryer                 |
| 8 | Pantry                            |
| 9 | Natural Gas Hookup                |







### D

### 3 Bedroom, 2 Bath

Interior: 1,105 SF Exterior: 340 - 1,085 SF Total: 1,445 - 2,190 SF

| 1 | 30" KitchenAid Fridge & Freezer   |
|---|-----------------------------------|
| 2 | 30" KitchenAid 4-Burner Gas Range |
| 3 | 30" Broan Hood Fan                |
| 4 | 24" KitchenAid Dishwasher         |
| 5 | Panasonic Microwave               |
| 6 | 27" Samsung Washing Machine       |
| 7 | 27" Samsung Dryer                 |
| 8 | Pantry                            |
| 9 | Natural Gas Hookup                |



TERRACE VARIATION: HOME #211 (1,085 SF)







# TH2

### 2 Bedroom & Den, 2 Bath

Interior: 1,100 SF Exterior: 260 SF Total: 1,360 SF

|   | 0 | 30" KitchenAid Fridge & Freezer   |
|---|---|-----------------------------------|
|   | 2 | 30" KitchenAid 4-Burner Gas Range |