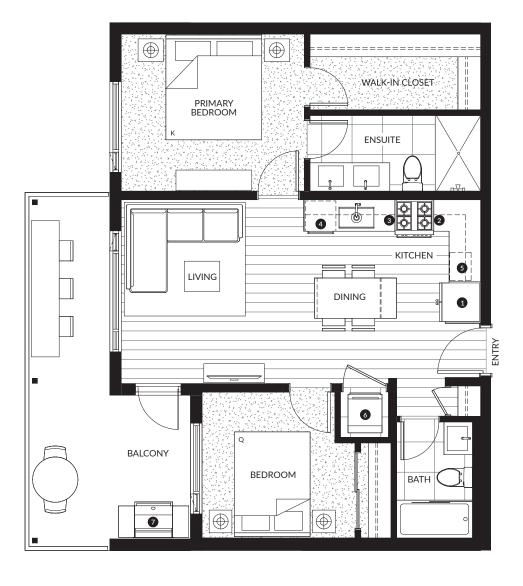

### 2 Bedroom, 2 Bath

Interior: 785 - 795 SF Exterior: 205 - 295 SF Total: 990 - 1090 SF

| 1 | 30" KitchenAid Fridge & Freezer     |
|---|-------------------------------------|
| 2 | 30" KitchenAid 4-Burner Gas Range   |
| 3 | 30" Broan Hood Fan                  |
| 4 | 24" KitchenAid Dishwasher           |
| 5 | Panasonic Microwave                 |
| 6 | 27" Samsung Washing Machine & Dryer |
| 7 | Natural Gas Hookup                  |