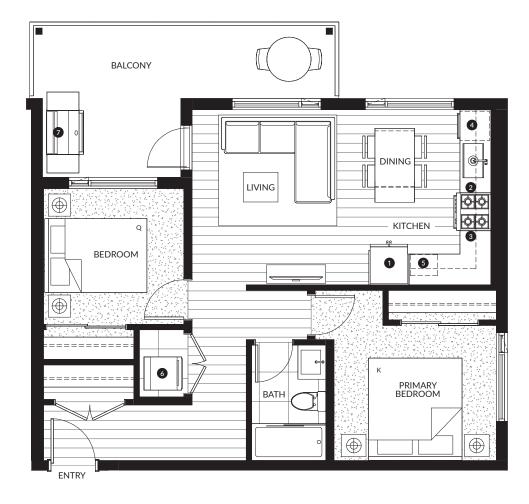

### 2 Bedroom, 1 Bath

Interior: 715 SF Exterior: 175 - 495 SF Total: 890 - 1,210 SF

| 0 | 30" KitchenAid Fridge & Freezer     |
|---|-------------------------------------|
| 2 | 30" KitchenAid 4-Burner Gas Range   |
| 3 | 30" Broan Hood Fan                  |
| 4 | 24" KitchenAid Dishwasher           |
| 5 | Panasonic Microwave                 |
| 6 | 27" Samsung Washing Machine & Dryer |
| 7 | Natural Gas Hookup                  |

TERRACE & GLAZING VARIATION: HOME #203 (320 SF)