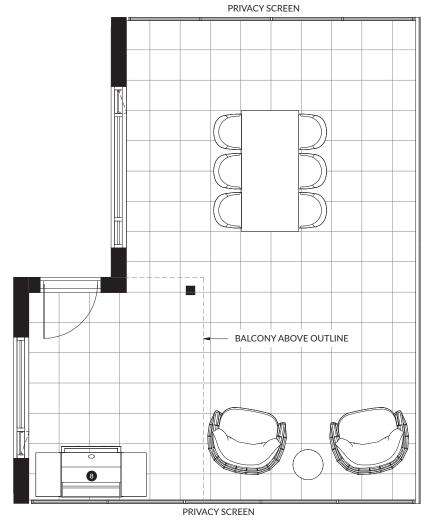

4" KitchenAid Dishwasher           |
| 6 | Panasonic Microwave                 |
| 7 | 24" Samsung Washing Machine & Dryer |
| 8 | Natural Gas Hookup                  |





TERRACE VARIATION: HOME #204 (190 SF)



TERRACE VARIATION: HOME #209 (315 SF)





### **B**1

#### 1 Bedroom, 1 Bath

Interior: 540 SF Exterior: 100 - 410 SF Total: 640 - 950 SF

| 0 | 24" Whirlpool Fridge & Freezer      |
|---|-------------------------------------|
| 2 | 24" Blomberg 4-Burner Gas Cooktop   |
| 3 | 24" KitchenAid Wall Oven            |
| 4 | 24" Broan Hood Fan                  |
| 5 | 24" KitchenAid Dishwasher           |
| 6 | Panasonic Microwave                 |
| 7 | 24" Samsung Washing Machine & Dryer |
| 8 | Natural Gas Hookup                  |
|   |                                     |







TERRACE VARIATION: HOME #205 TO #208 (410 SF)





## B2

### 1 Bedroom & Den, 1 Bath

Interior: 675 SF Exterior: 110 SF Total: 785 SF

| 0 | 24" Whirlpool Fridge & Freezer      |
|---|-------------------------------------|
| 2 | 24" Blomberg 4-Burner Gas Cooktop   |
| 3 | 24" KitchenAid Wall Oven            |
| 4 | 24" Broan Hood Fan                  |
| 5 | 24" KitchenAid Dishwasher           |
| 6 | Panasonic Microwave                 |
| 7 | 24" Samsung Washing Machine & Dryer |
| 8 | Natural Gas Hookup                  |







### 2 Bedroom, 1 Bath

Interior: 715 SF Exterior: 175 - 495 SF Total: 890 - 1,210 SF

| 0 | 30" KitchenAid Fridge & Freezer     |
|---|-------------------------------------|
| 2 | 30" KitchenAid 4-Burner Gas Range   |
| 3 | 30" Broan Hood Fan