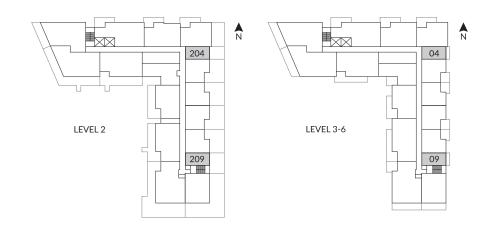

### $A^{1}$

#### Studio, 1 Bath

Interior: 312 SF Exterior: 55 - 315 SF Total: 367 - 627 SF

| 1 | 24" Whirlpool Fridge & Freezer      |
|---|-------------------------------------|
| 2 | 24" Blomberg 4-Burner Gas Cooktop   |
| 3 | 24" KitchenAid Wall Oven            |
| 4 | 24" Broan Hood Fan                  |
| 5 | 24" KitchenAid Dishwasher           |
| 6 | Panasonic Microwave                 |
| 7 | 24" Samsung Washing Machine & Dryer |
| 8 | Natural Gas Hookup                  |





TERRACE VARIATION: HOME #204 (190 SF)



TERRACE VARIATION: HOME #209 (315 SF)





### **B**1

#### 1 Bedroom, 1 Bath

Interior: 540 SF Exterior: 100 - 410 SF Total: 640 - 950 SF

| 0 | 24" Whirlpool Fridge & Freezer      |
|---|-------------------------------------|
| 2 | 24" Blomberg 4-Burner Gas Cooktop   |
| 3 | 24" KitchenAid Wall Oven            |
| 4 | 24" Broan Hood Fan                  |
| 5 | 24" KitchenAid Dishwasher           |
| 6 | Panasonic Microwave                 |
| 7 | 24" Samsung Washing Machine & Dryer |
| 8 | Natural Gas Hookup                  |
|   |                                     |







TERRACE VARIATION: HOME #205 TO #208 (410 SF)





## B2

### 1 Bedroom & Den, 1 Bath

Interior: 675 SF Exterior: 110 SF Total: 785 SF

| 0 | 24" Whirlpool Fridge & Freezer      |
|---|-------------------------------------|
| 2 | 24" Blomberg 4-Burner