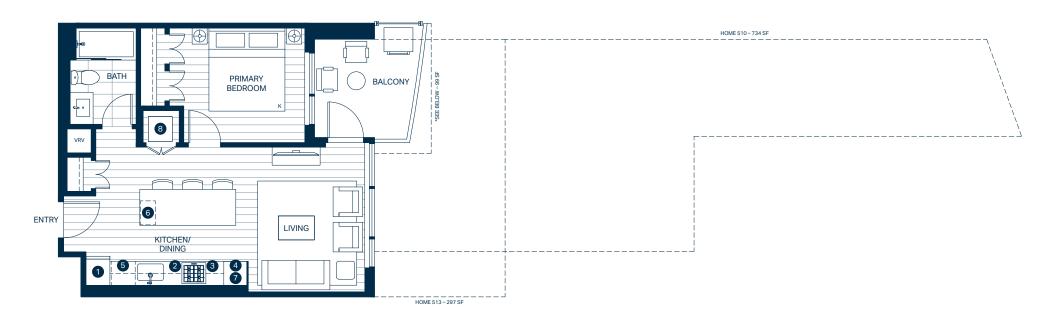

6 15" Silhouette Under Counter Wine Fridge

Panasonic Microwave

8 Full Sized Electrolux Stacked Washing Machine & Dryer

Interior 540 SF Exterior 80 - 734 SF Total 620 - 1,274 SF

1 Bedroom, 1 Bath

- 1 24" Bosch Stainless Steel Fridge & Freezer
- 2 24" Bosch 4-Burner Gas Cooktop
- 3 21" Broan Hood Fan
- 4 24" Bosch Wall Oven
- 5 24" Bosch Stainless Steel Dishwasher
- 6 15" Silhouette Under Counter Wine Fridge
- 7 Panasonic Microwave
- 8 Full Sized Electrolux Stacked Washing Machine & Dryer

Interior 655 - 660 SF Exterior 125 SF Total 780 - 785 SF