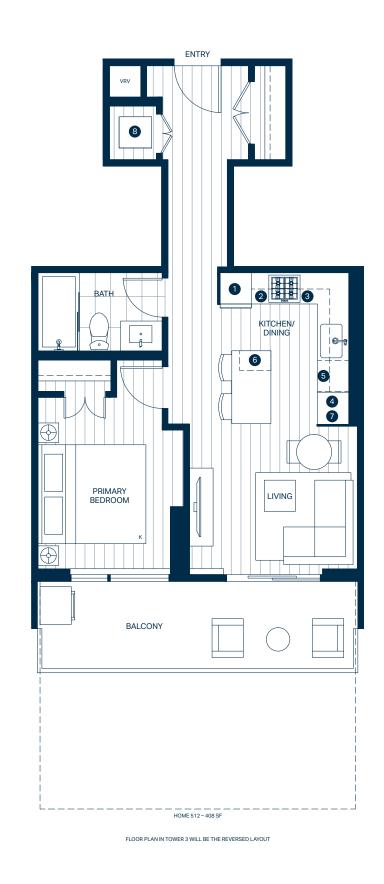

1 Bedroom, 1 Bath

- 1 24" Bosch Stainless Steel Fridge & Freezer
- 2 24" Bosch 4-Burner Gas Cooktop
- 3 21" Broan Hood Fan
- 4 24" Bosch Wall Oven
- 5 24" Bosch Stainless Steel Dishwasher
- 6 15" Silhouette Under Counter Wine Fridge
- Panasonic Microwave
- 8 Full Sized Electrolux Stacked Washing Machine & Dryer

Interior 535 SF Exterior 125 – 408 SF Total 660 – 943 SF

1 Bedroom, 1 Bath

1 24" Bosch Stainless Steel Fridge & Freezer

2 24" Bosch 4-Burner Gas Cooktop

3 21" Broan Hood Fan

4 24" Bosch Wall Oven

5 24" Bosch Stainless Steel Dishwasher