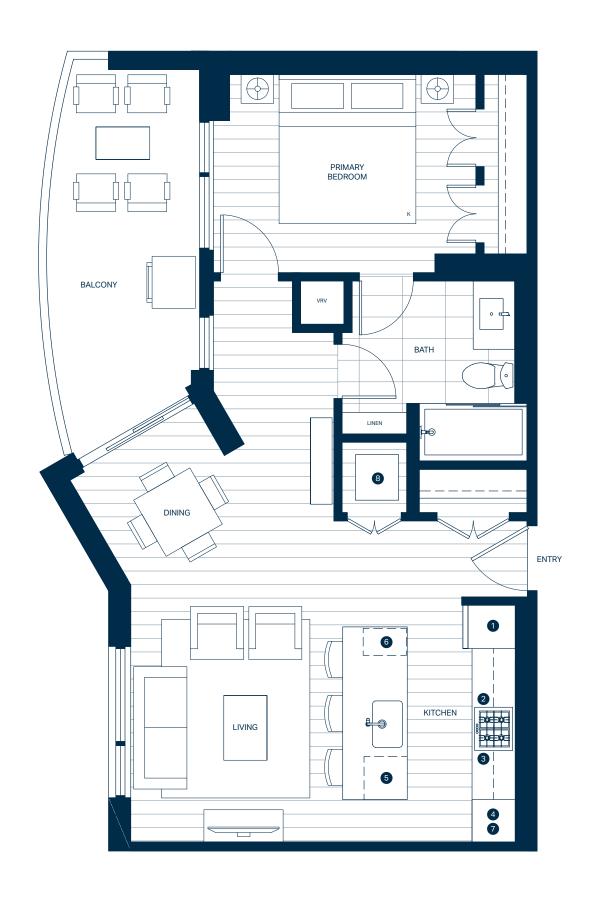

1 Bedroom, 1 Bath

- 1 24" Bosch Stainless Steel Fridge & Freezer
- 2 24" Bosch 4-Burner Gas Cooktop
- 3 21" Broan Hood Fan
- 4 24" Bosch Wall Oven
- 5 24" Bosch Stainless Steel Dishwasher
- 6 15" Silhouette Under Counter Wine Fridge
- Panasonic Microwave
- 8 Full Sized Electrolux Stacked Washing Machine & Dryer

Interior 535 SF Exterior 125 – 408 SF Total 660 – 943 SF

1 Bedroom, 1 Bath

1 24" Bosch Stainless Steel Fridge & Freezer

2 24" Bosch 4-Burner Gas Cooktop

3 21" Broan Hood Fan

4 24" Bosch Wall Oven

5 24" Bosch Stainless Steel Dishwasher

Interior 655 - 660 SF Exterior 125 SF Total 780 - 785 SF