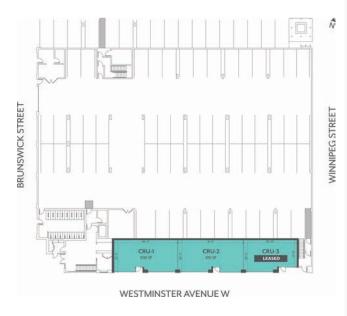

#### SITE PLAN & AVAILABLE SPACE

\*Units can be made contiguous

Average Household Income

(population within 2km radius)

#### **PROPERTY DETAILS**

| CIVIC ADDRESS      | 285 Westminster Ave. W, Penticton, BC                                                                                                                                                                                                                                                                                                                          |
|--------------------|----------------------------------------------------------------------------------------------------------------------------------------------------------------------------------------------------------------------------------------------------------------------------------------------------------------------------------------------------------------|
| LOCATION           | Minutes from downtown Penticton, these retail units are incorporated into a brand-new rental community at 285 Westminster Avenue.                                                                                                                                                                                                                              |
| AVAILABLE SPACE    | CRU 1 – 836 SF*<br>CRU 2 – 861 SF*<br>CRU 3 – 680 SF* - LEASED<br>*Units can be made contiguous                                                                                                                                                                                                                                                                |
| HIGHLIGHTS         | <ul> <li>High profile units of up to 2,377 SF</li> <li>Prominent frontage on pedestrian-friendly Westminster Avenue</li> <li>High exposure location with high traffic counts, minutes from downtown Penticton and from the beach</li> <li>Surrounded by a host of restaurants, cafés, and pubs</li> <li>Multiple sizes and configurations available</li> </ul> |
| BUILDING AMENITIES | <ul> <li>Street Level Retail &amp; Restaurant Space (+/- 2,377 SF)</li> <li>Built, Owned, and Professionally Managed by Mission Group</li> </ul>                                                                                                                                                                                                               |
| OPPORTUNITY        | High profile units from 680 SF up to 2,377 SF, with available demising options.                                                                                                                                                                                                                                                                                |
| ADDITIONAL RENT    | \$10.62 per SF est. 2022                                                                                                                                                                                                                                                                                                                                       |
| LEASE RATE         | Please contact Mission Group Commercial Leasing on 250.317.6998 or mgleasing@missiongroup.ca                                                                                                                                                                                                                                                                   |