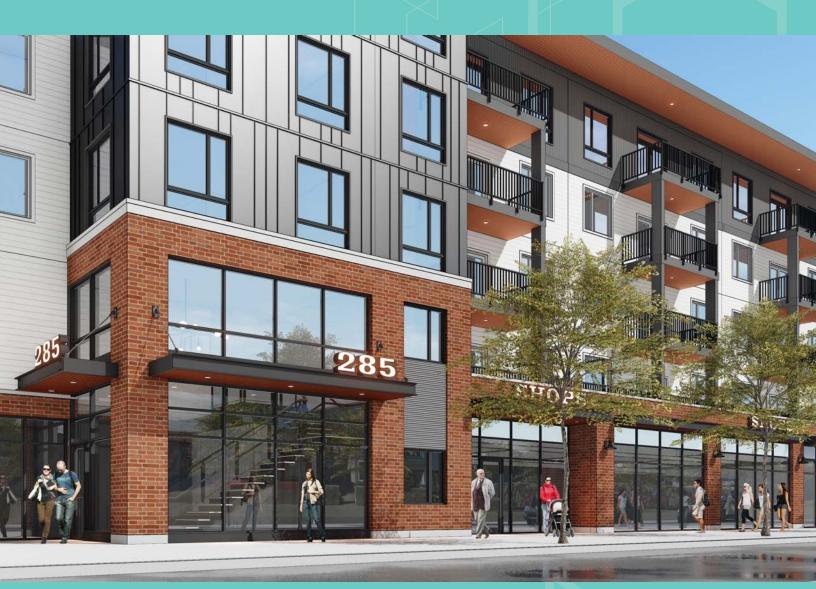

## **285 WESTMINSTER AVENUE W** PENTICTON, BC

MISSION GROUP

#### **PROPERTY DETAILS**

| CIVIC ADDRESS      | 285 Westminster Ave. W, Penticton, BC                                                                                                                                                                                                                                                                                                                          |
|--------------------|----------------------------------------------------------------------------------------------------------------------------------------------------------------------------------------------------------------------------------------------------------------------------------------------------------------------------------------------------------------|
| LOCATION           | Minutes from downtown Penticton, these retail units are incorporated into a brand-new rental community at 285 Westminster Avenue.                                                                                                                                                                                                                              |
| AVAILABLE SPACE    | CRU 1 – 836 SF*<br>CRU 2 – 861 SF*<br>CRU 3 – 680 SF* - LEASED<br>*Units can be made contiguous                                                                                                                                                                                                                                                                |
| HIGHLIGHTS         | <ul> <li>High profile units of up to 2,377 SF</li> <li>Prominent frontage on pedestrian-friendly Westminster Avenue</li> <li>High exposure location with high traffic counts, minutes from downtown Penticton and from the beach</li> <li>Surrounded by a host of restaurants, cafés, and pubs</li> <li>Multiple sizes and configurations available</li> </ul> |
| BUILDING AMENITIES | <ul> <li>Street Level Retail &amp; Restaurant Space (+/- 2,377 SF)</li> <li>Built, Owned, and Professionally Managed by Mission Group</li> </ul>                                                                                                                                                                                                               |
| OPPORTUNITY        | High profile units from 680 SF up to 2,377 SF, with available demising options.                                                                                                                                                                                                                                                                                |
| ADDITIONAL RENT    | \$10.62 per SF est. 2022                                                                                                                                                                                                                                                                                                                                       |
| LEASE RATE         | Please contact Mission Group Commercial Leasing on 250.317.6998 or mgleasing@missiongroup.ca                                                                                                                                                                                                                                                                   |